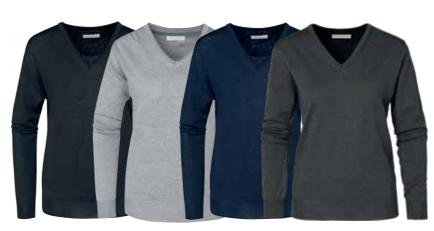

Knitted crew neck sweater in extra fine merino wool with soft cashmere feeling.

Colour: Black, Grey, Navy, Dark Grey

Sizes: s-4xl

WILTON CASHWOOL V-NECK

Art.no: 1352\*

Knitted v-neck sweater in extra fine merino wool with a soft cashmere feeling.

Colour: Black, Grey, Navy, Dark Grey

Sizes: s-4xl

# HIGHLIGHTS WILTON

ZEGNA BARUFFA YARN

EXTRAFINE MERINO WOOL SPUN IN ITALY

SOFT CASHMERE HAND FEEL

1x1 RIB AT CREW & BOTTOM

> 12 GAUGE KNIT

W'S WILTON CASHWOOL V-NECK

**Art.no**: 1480\*

Knitted v-neck sweater in extra fine merino wool with a soft cashmere feeling. Colour: Black, Grey, Navy, Dark Grey Sizes: xs-xxl

| NOTES — |
|---------|
|         |
|         |
|         |
|         |
|         |