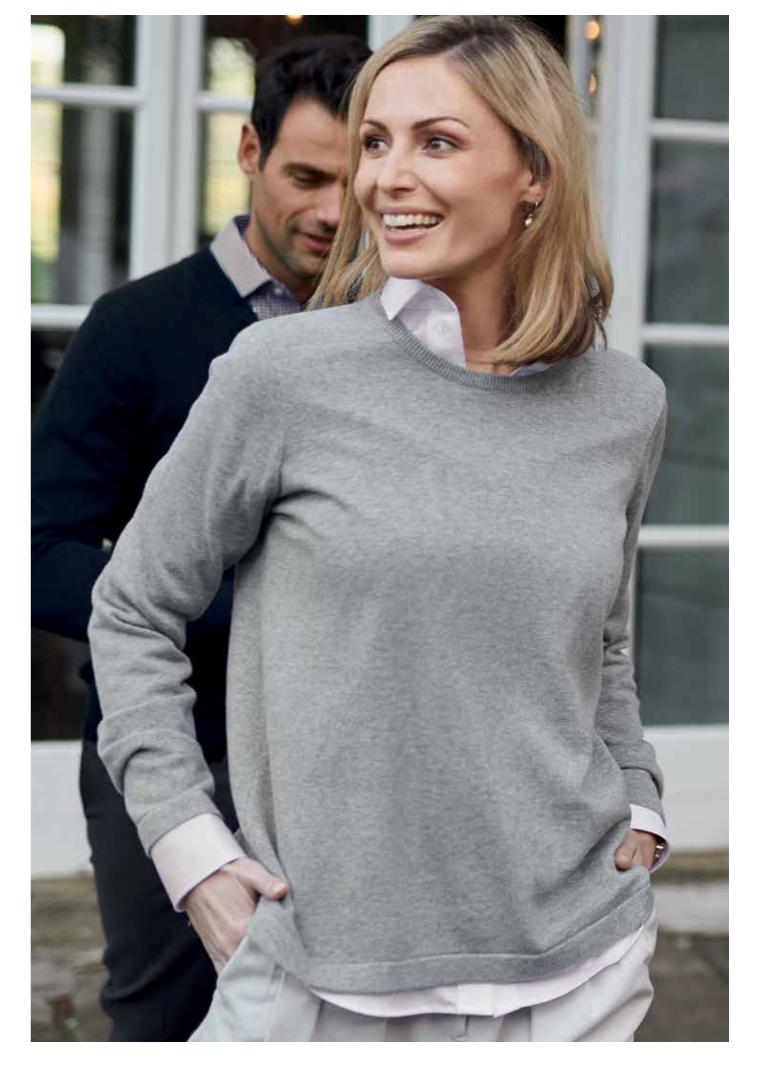

Knitted crew neck sweater in extra fine merino wool with soft cashmere feeling.

Colour: Black, Grey, Navy, Dark Grey

Sizes: s-4xl

WILTON CASHWOOL V-NECK

Art.no: 1352\*

Knitted v-neck sweater in extra fine merino wool with a soft cashmere feeling.

Colour: Black, Grey, Navy, Dark Grey

Sizes: s-4xl