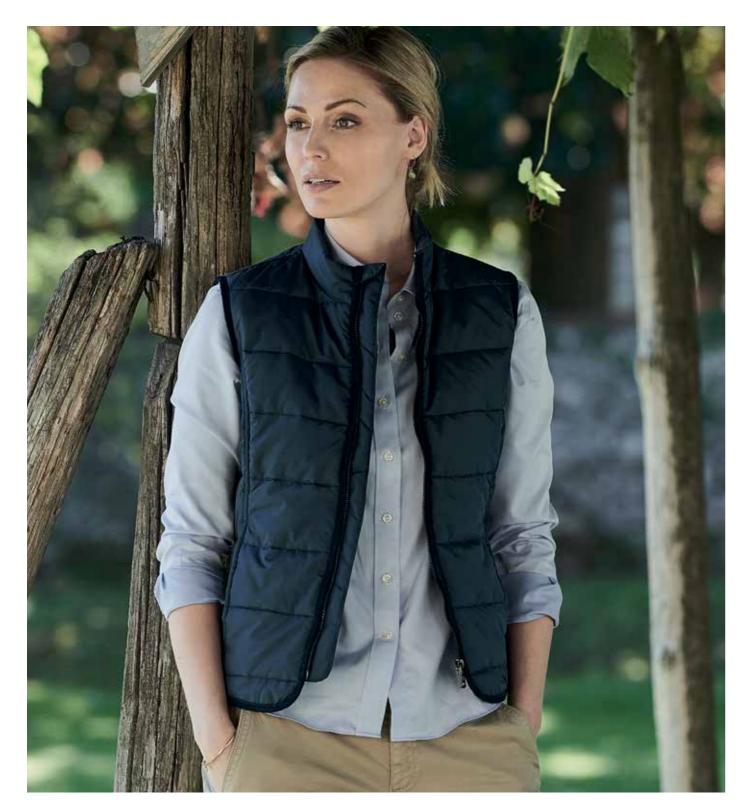

LONGSTAPLED COMBED COTTON

36/2 TWISTED YARN

CONTRAST TAPE IN NECK & SLIT

FLAT KNIT 1x1 AT

COLLAR & SLEEVE

THREE NEEDLE STITCH SEAMS

MILAN VEST

Art.no: 1748\*
Light padded vest in nylon with matching cord pipings.
Colour: Navy, Black
Sizes: s-5xl

# HIGHLIGHTS MILAN VEST

HANGER LOOP SUPER POLYESTER TWO FRONT TONAL CORD AT BACK LIGHT WEIGHT CLUSTER POCKETS PIPING

W'S MILAN VEST Art.no: 1808\*
Light padded vest in nylon with matching cord pipings.
Colour: Navy, Black
Sizes: xs-xxl