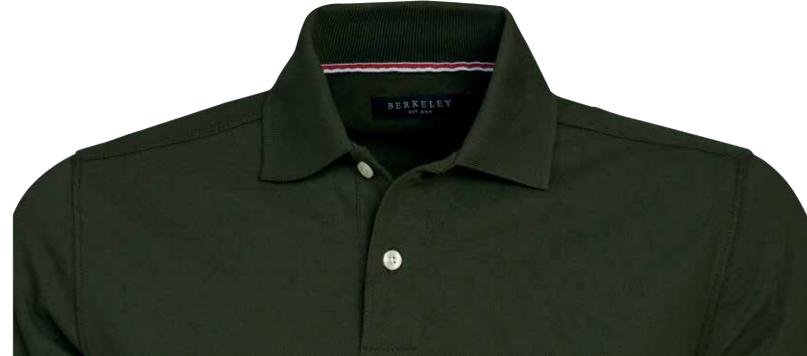

# Porto

Porto is our brand new line of Oxford shirts in 100% premium Portuguese cotton fabric.

Our interpretation of a classic with button down collar, garment wash, Ascolite® secured buttons, perfect collar roll and an updated fit with boxpleat for extra comfort. Available in solids & stripe.

## HIGHLIGHTS OXFORD SHIRT

PREMIUM COTTON | CLASSIC | BUTTON DOWN | BACK COLLAR | ASCOLITE® | GARMENT | BOX OXFORD | CURVED HEM | COLLAR | BUTTON | SECURED BUTTONS | WASH | PLEAT