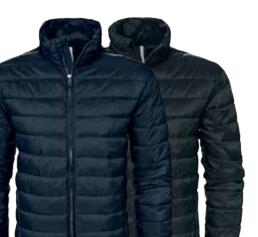

ALFORD LIGHTWEIGHT HOODED JACKET

**Art.no**: 1974\*

Lightweight hooded jacket in nylon with polyester cluster filling. Two front zip pockets. Fixed hood.

Colour: Navy, Black Sizes: s-4xl

W'S ALFORD LIGHTWEIGHT HOODED JACKET

**Art.no**: 1975\*

Lightweight hooded jacket in nylon with polyester cluster filling.
Two front zip pockets. Fixed hood.

Colour: Navy, Black

Sizes: xs-xxxl

SUPER

FINISH© ECO LIGHT WEIGHT CLUSTER

POLYESTER

INNER ELASTIC POCKETS TAPE AT HEM