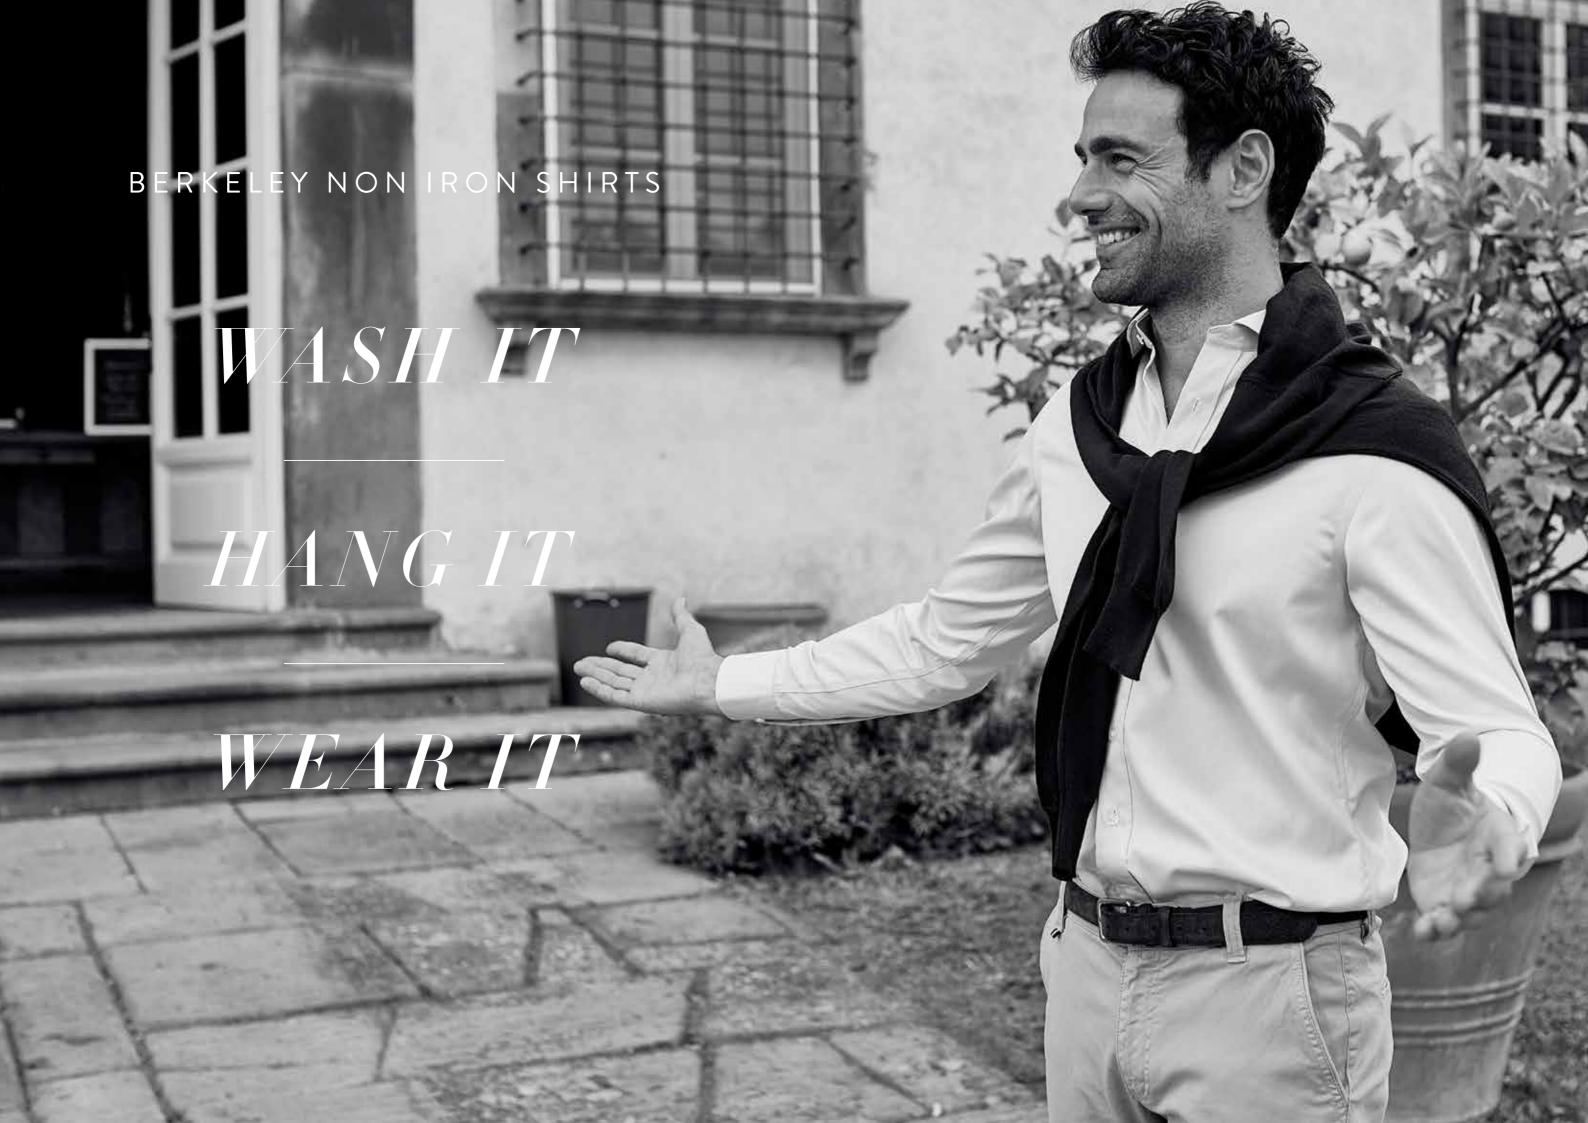

# NON IRON

WASH IT I HANG IT I WEAR IT

# WRINKLE FREE

With a 3,5 Durable Press rating the shirt delivers an all day wrinkle free performance. The shirt can be worn straight from the washer.

# DURABLE FABRIC

100% superior cotton twill. With 80's twofold yarn in both warp and weft the fabric offers great durability. A weight of 145 gr/m2 makes it comfortable to wear in all conditions.

An updated bottom curve and knife pleats gives the shirt comfortable mobility. Contemporary barrel shaped cuffs with two buttons.

# TRUE CRAFTMANSHIP

Sewn together with 17 stitches per inch, the seams are ultra fine and durable. Just another evidence of the true craftmanship of the Berkeley Non-Iron Shirts.

in collar bones to keep your collar look sharp.