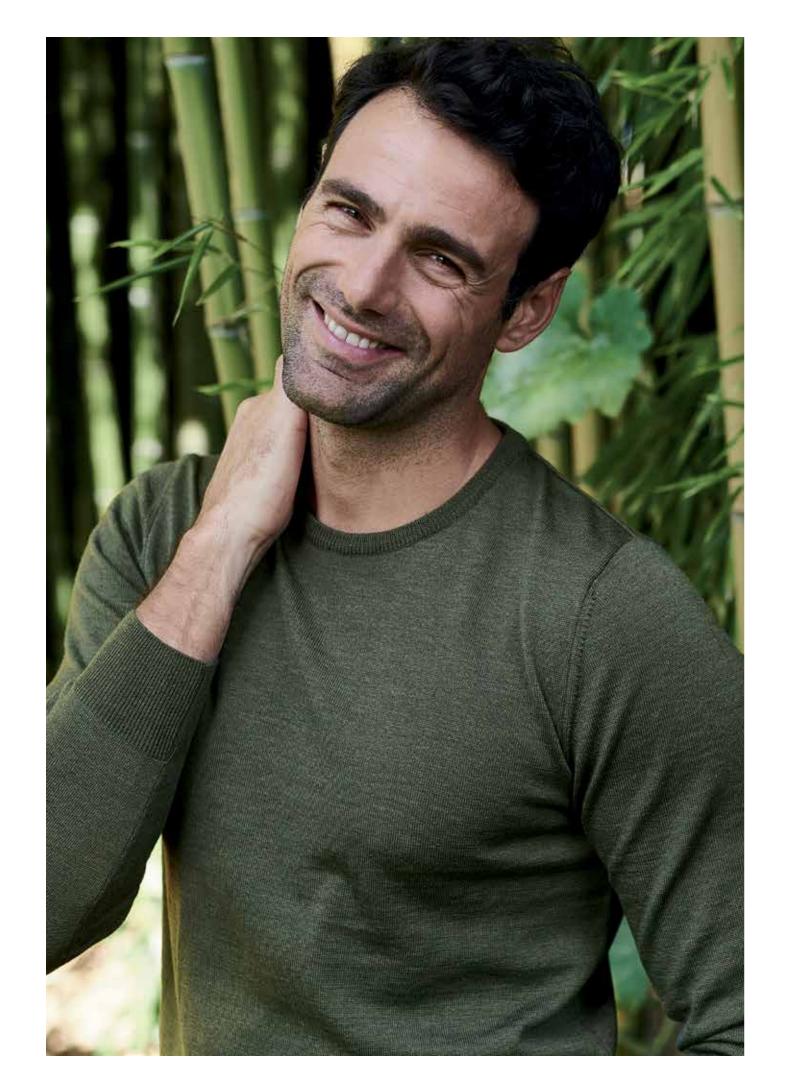

Knitted crew neck sweater in extra fine merino wool with soft cashmere feeling.

Colour: Black, Grey, Navy, Dark Grey

Sizes: s-4xl

WILTON CASHWOOL V-NECK

Art.no: 1352\*

Knitted v-neck sweater in extra fine merino wool with a soft cashmere feeling.

Colour: Black, Grey, Navy, Dark Grey

Sizes: s-4xl

# HIGHLIGHTS WILTON

ZEGNA BARUFFA YARN

EXTRAFINE MERINO WOOL SPUN IN ITALY

SOFT CASHMERE HAND FEEL

1x1 RIB AT CREW & BOTTOM

> 12 GAUGE KNIT

W'S WILTON CASHWOOL V-NECK

**Art.no**: 1480\*