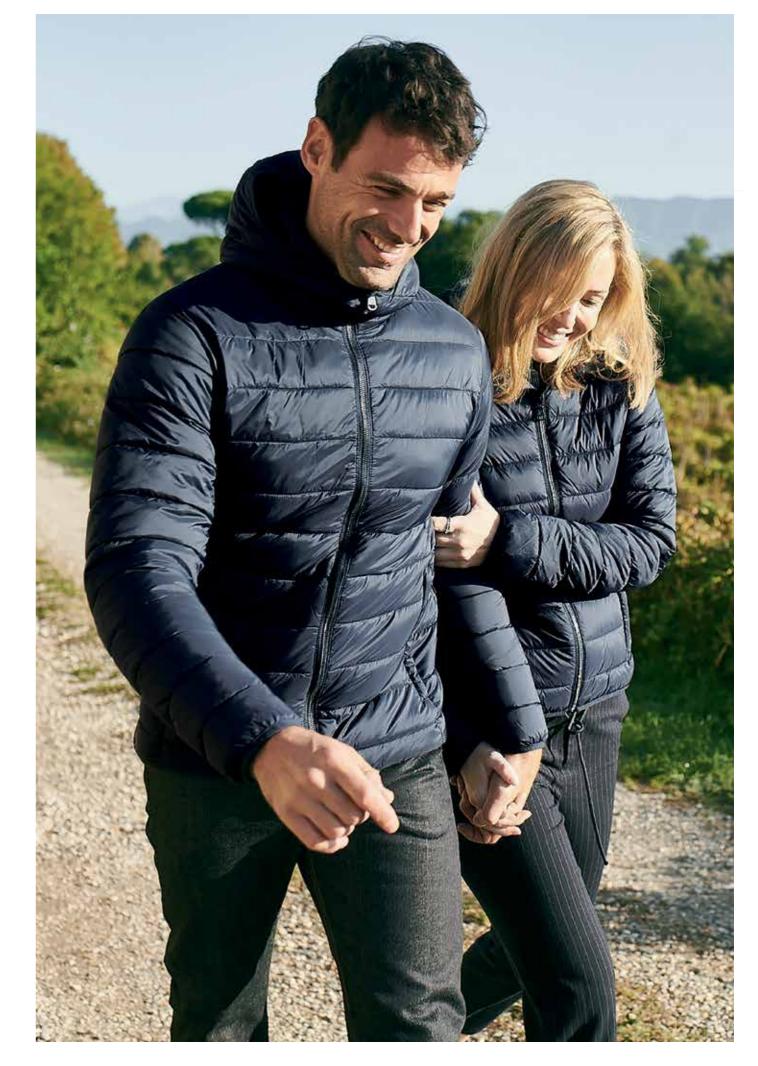

ALFORD LIGHTWEIGHT HOODED JACKET

**Art.no**: 1974\*

Lightweight hooded jacket in nylon with polyester cluster filling. Two front zip pockets. Fixed hood.

Colour: Navy, Black Sizes: s-4xl

W'S ALFORD LIGHTWEIGHT HOODED JACKET

**Art.no**: 1975\*

Lightweight hooded jacket in nylon with polyester cluster filling.
Two front zip pockets. Fixed hood.

Colour: Navy, Black

Sizes: xs-xxxl

SUPER

FINISH© ECO LIGHT WEIGHT CLUSTER

POLYESTER

INNER ELASTIC POCKETS TAPE AT HEM