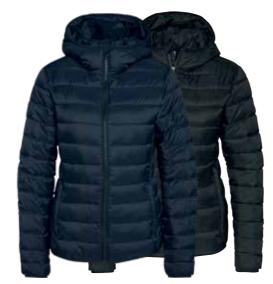

ALFORD LIGHTWEIGHT JACKET

Art.no: 1746\*
Lightweight jacket in nylon with polyester cluster filling.
Two front zip pockets.
Colour: Navy, Black Sizes: s-5xl

W'S ALFORD LIGHTWEIGHT JACKET

**Art.no**: 1747\*

Lightweight jacket in nylon with polyester cluster filling.
Two front zip pockets.

Colour: Navy, Black

Sizes: xs-xxl

— NOTES -