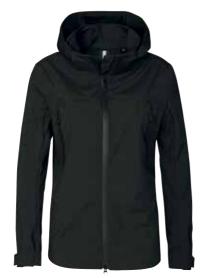

# WOMEN'S COMMUTER STRETCH JACKET

**Art.no**: 1869\*

2-way stretch jacket in polyester. Bonded inside with 30D knitted fabric.
Wind and water repellent. Critical taped seams.

Colour: Black

Sizes: xs-xxl

WAXFORD JACKET