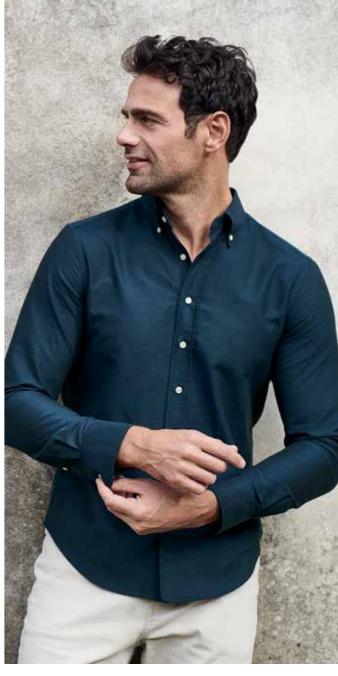

# PORTO OXFORD TAILORED SHIRT

**Art.no**: 2010\*

Tailored fit shirt in premium cotton oxford with button down collar. Updated fit with box pleat.

Colour: Navy, White, Light Blue

Sizes: s-xxxl

PORTO OXFORD REGULAR SHIRT

Art.no: 2009\*

Regular fit shirt in premium cotton oxford with button down collar. Updated fit with box pleat.

Colour: Navy, White, Light Blue
Sizes: s-4xl

W'S PORTO OXFORD TAILORED SHIRT