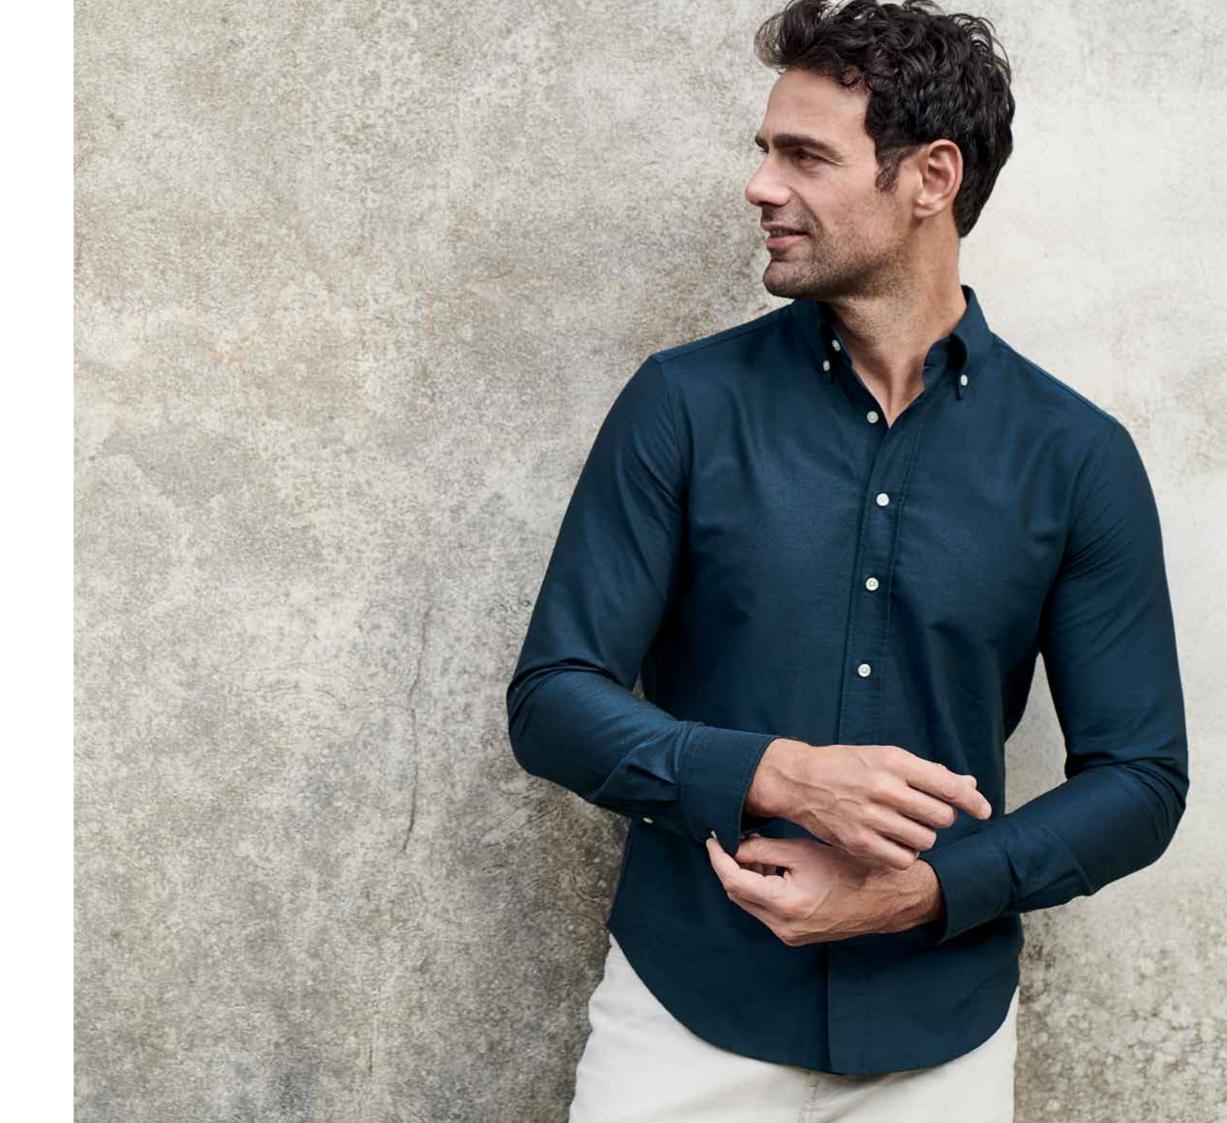

# Porto

Porto is our brand new line of Oxford shirts in 100% premium Portuguese cotton fabric.

Our interpretation of a classic with button down collar, garment wash, Ascolite® secured buttons, perfect collar roll and an updated fit with boxpleat for extra comfort. Available in solids & stripe.

# PORTO OXFORD TAILORED SHIRT

**Art.no**: 2010\*

Tailored fit shirt in premium cotton oxford with button down collar. Updated fit with box pleat.

Colour: Navy, White, Light Blue

Sizes: s-xxxl

PORTO OXFORD REGULAR SHIRT

Art.no: 2009\*

Regular fit shirt in premium cotton oxford with button down collar. Updated fit with box pleat.

Colour: Navy, White, Light Blue
Sizes: s-4xl

W'S PORTO OXFORD TAILORED SHIRT

Art.no: 2011\*

Tailored fit shirt in premium cotton oxford with button down collar. Updated fit with box pleat.

Colour: Navy, White, Light Blue

Sizes: s-xl