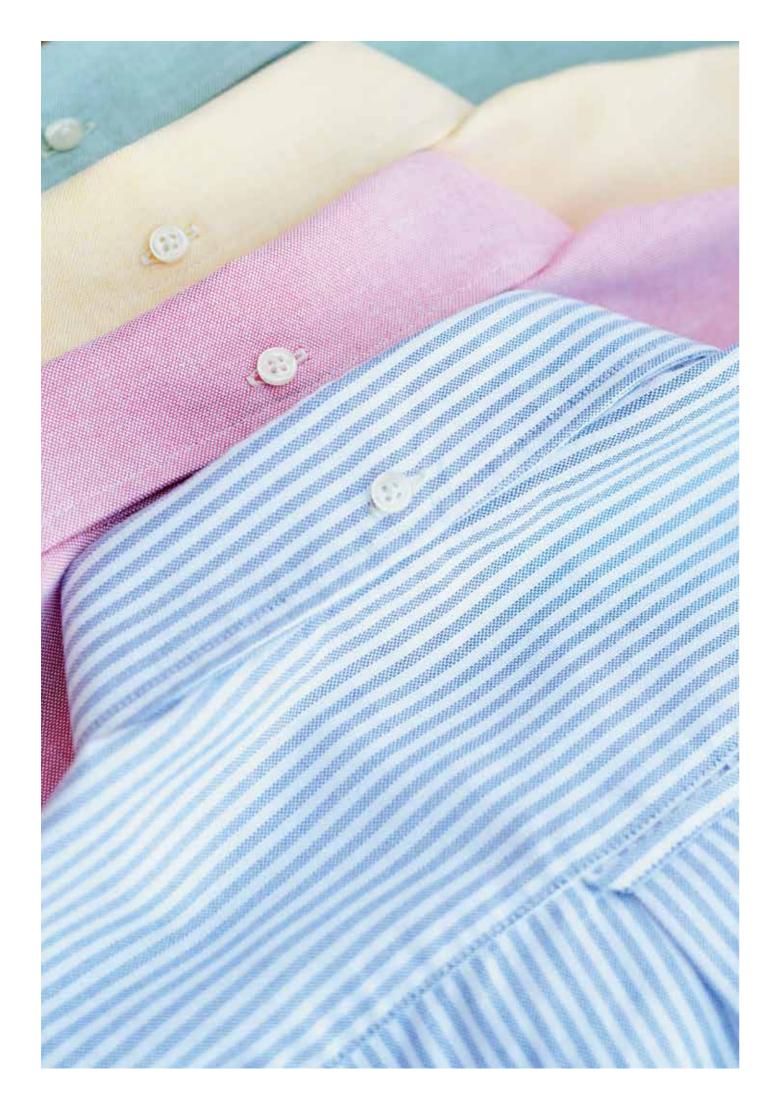

# Porto

Porto is our brand new line of Oxford shirts in 100% premium Portuguese cotton fabric.

Our interpretation of a classic with button down collar, garment wash, Ascolite® secured buttons, perfect collar roll and an updated fit with boxpleat for extra comfort. Available in solids & stripe.

# PORTO OXFORD STRIPE TAILORED SHIRT

**Art.no**: 2013\*

Tailored fit shirt in premium cotton oxford with button down collar. Updated fit with box pleat.

Colour: Light Blue
Sizes: s-xxxl

# PORTO OXFORD STRIPE REGULAR SHIRT

Art.no: 2012\*

Regular fit shirt in premium cotton oxford with button down collar. Updated fit with box pleat.

Colour: Light Blue
Sizes: s-4xl

RT W'S OXFOI

W'S OXFORD STRIPE TAILORED SHIRT