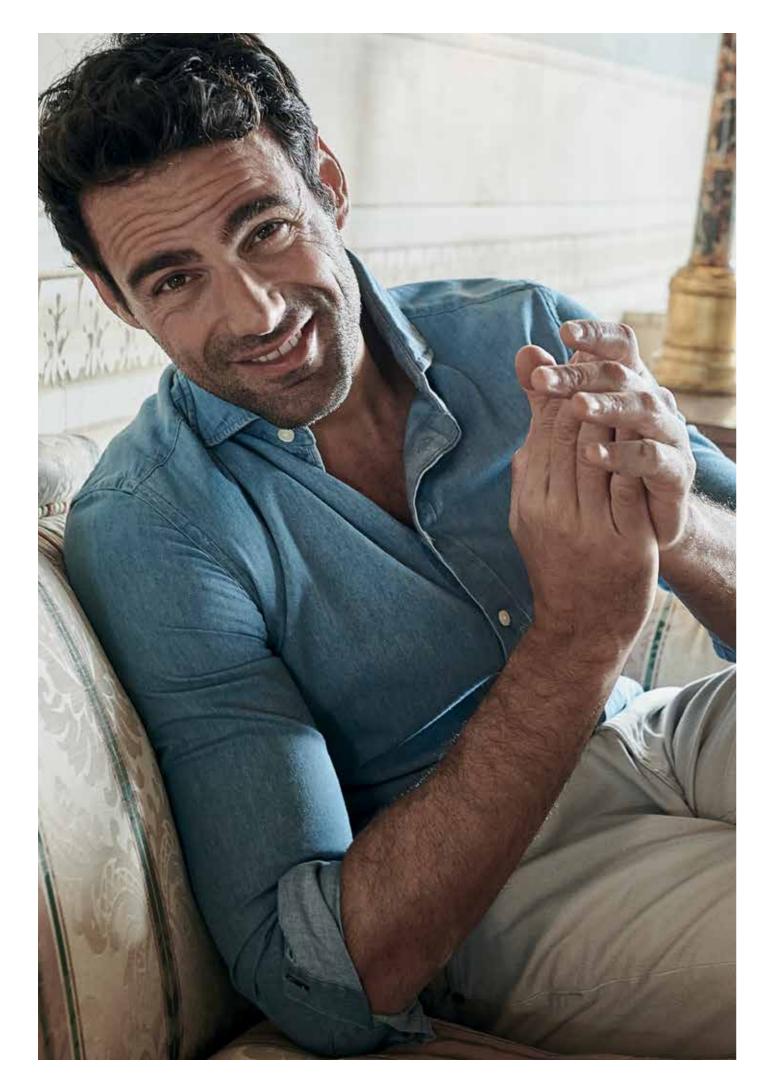

CHILTON DENIM TAILORED SHIRT

Art.no: 1736\*

Tailored fit shirt in real indigo
denim twill with button down collar.

Colour: Dark Denim Blue
Sizes: s-xxxl

W'S CHILTON DENIM TAILORED SHIRT

Art.no: 1737\*

Shirt in real indigo denim twill

with button down collar.

Colour: Dark Denim Blue

Sizes: xs-xxl

## IGHLIGHTS DENIM SHIRT

SOFT & LIGHT GARMENT CLASSIC INDIGO DENIM WEIGHT DENIM WASH CURVED HEM TWILL

DOVER DENIM TAILORED SHIRT

Art.no: 1564\*
Tailored fit shirt in real indigo
denim twill, cut away collar
Colour: Denim Blue
Sizes: s-xxxl