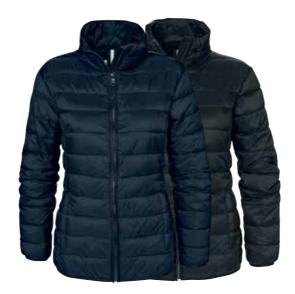

ALFORD LIGHTWEIGHT HOODED JACKET

**Art.no**: 1974\*

Lightweight hooded jacket in nylon with polyester cluster filling. Two front zip pockets. Fixed hood.

Colour: Navy, Black Sizes: s-4xl

W'S ALFORD LIGHTWEIGHT HOODED JACKET

**Art.no**: 1975\*

Lightweight hooded jacket in nylon with polyester cluster filling.
Two front zip pockets. Fixed hood.

Colour: Navy, Black

Sizes: xs-xxxl

SUPER

FINISH© ECO LIGHT WEIGHT CLUSTER

POLYESTER

INNER ELASTIC POCKETS TAPE AT HEM