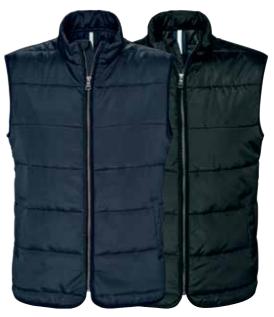

LONGSTAPLED COMBED COTTON

36/2 TWISTED YARN

CONTRAST TAPE IN NECK & SLIT

FLAT KNIT 1x1 AT

COLLAR & SLEEVE

THREE NEEDLE STITCH SEAMS

MILAN VEST

Art.no: 1748\*
Light padded vest in nylon with matching cord pipings.
Colour: Navy, Black
Sizes: s-5xl

# HIGHLIGHTS MILAN VEST

HANGER LOOP SUPER POLYESTER TWO FRONT TONAL CORD AT BACK LIGHT WEIGHT CLUSTER POCKETS PIPING

W'S MILAN VEST Art.no: 1808\*
Light padded vest in nylon with matching cord pipings.
Colour: Navy, Black
Sizes: xs-xxl