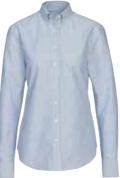

Art.no: 2014\*
Tailored fit shirt in premium cotton oxford with button down collar. Updated fit with box pleat.

Colour: Light Blue
Sizes: xs-xxl

|  | — NOTES — |  |
|--|-----------|--|
|  |           |  |
|  |           |  |
|  |           |  |
|  |           |  |
|  |           |  |