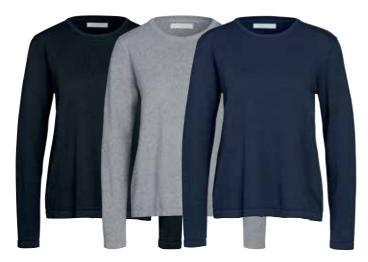

Knitted crew neck sweater in extra fine merino wool with soft cashmere feeling.

Colour: Black, Grey, Navy, Dark Grey

Sizes: s-4xl

WILTON CASHWOOL V-NECK

Art.no: 1352\*

Knitted v-neck sweater in extra fine merino wool with a soft cashmere feeling.

Colour: Black, Grey, Navy, Dark Grey

Sizes: s-4xl

# HIGHLIGHTS WILTON

ZEGNA BARUFFA YARN

EXTRAFINE MERINO WOOL SPUN IN ITALY

SOFT CASHMERE HAND FEEL

1x1 RIB AT CREW & BOTTOM

> 12 GAUGE KNIT

W'S WILTON CASHWOOL V-NECK

**Art.no**: 1480\*