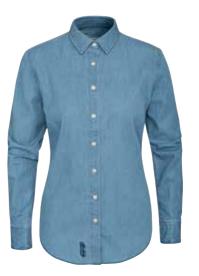

Art.no: 1986\* Non Iron
Colour: Navy/White
Sizes: s-xxxl

W'S CHECKTON TAILORED SHIRT

Art.no: 1987\* Non Iron

Colour: Navy/White

Sizes: xs-xxl

NOTES —

CHILTON DENIM REGULAR SHIRT
Art.no: 1875\*
Regular fit shirt in real indigo
denim twill with button down collar.
Colour: Dark Denim Blue
Sizes: s-5xl