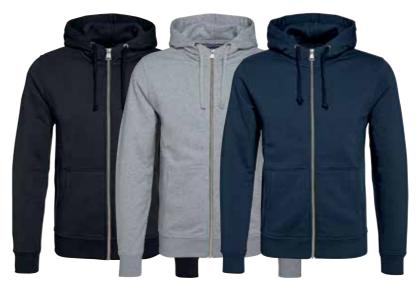

# BROCKTON HALF ZIP

Art.no: 1730\*
Knitted crew neck sweater in long stapled cotton. Rib at neck and hem. Zip with logo puller.
Colour: Black, Light Grey, Navy, Dark Grey
Sizes: s-xxxl

# BROCKTON FULL ZIP

Art.no: 1962\*

Knitted crew neck sweater in long stapled cotton. Rib at neck and hem. Two-way zip with logo puller.

Colour: Black, Light Grey, Navy, Dark Grey

Sizes: xxs-xxxl

# BROCKTON CREW NECK

Art.no: 1611\*
Knitted crew neck sweater in long stapled cotton. Rib at neck and hem.
Colour: Black, Light Grey, Navy, Dark Grey
Sizes: s-xxxl

|  | NOTES |
|--|-------|
|  |       |
|  |       |
|  |       |
|  |       |