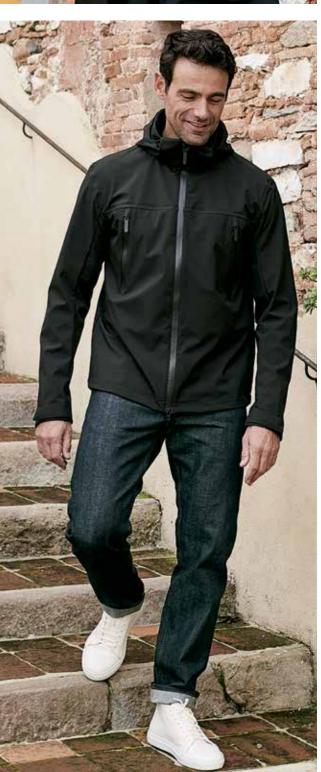

# COMMUTER STRETCH PARKA

Art.no: 1866\*
4-way stretch parka in a 2-layer polyester/spandex blend.
Fixed hood. Wind and water repellent. Critical taped seams.
Colour: Navy, Black

Sizes: s-xxxl

WIND & WATER CRITICAL WATERPROOF REPELLENT TAPED SEAMS ZIPPERS

POCKETS

TWO INNER 2 WAY

# W'S COMMUTER STRETCH PARKA

Art.no: 1867\*
4-way stretch parka in a 2-layer polyester/spandex blend.
Fixed hood. Wind and water repellent. Critical taped seams.

Colour: Navy, Black Sizes: xs-xxl

|  | NOTES - | - |
|--|---------|---|
|  |         |   |
|  |         |   |
|  |         |   |
|  |         |   |