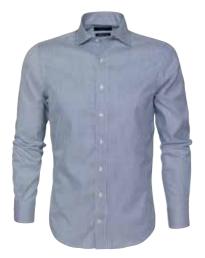

# PORTO OXFORD STRIPE TAILORED SHIRT

**Art.no**: 2013\*

Tailored fit shirt in premium cotton oxford with button down collar. Updated fit with box pleat.

Colour: Light Blue
Sizes: s-xxxl