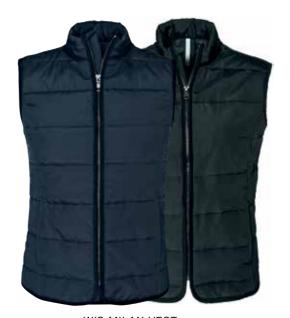

LONGSTAPLED COMBED COTTON

36/2 TWISTED YARN

CONTRAST TAPE IN NECK & SLIT

FLAT KNIT 1x1 AT

COLLAR & SLEEVE

THREE NEEDLE STITCH SEAMS

MILAN VEST

Art.no: 1748\*
Light padded vest in nylon with matching cord pipings.
Colour: Navy, Black
Sizes: s-5xl

# HIGHLIGHTS MILAN VEST

HANGER LOOP SUPER POLYESTER TWO FRONT TONAL CORD AT BACK LIGHT WEIGHT CLUSTER POCKETS PIPING

W'S MILAN VEST Art.no: 1808\*
Light padded vest in nylon with matching cord pipings.
Colour: Navy, Black
Sizes: xs-xxl