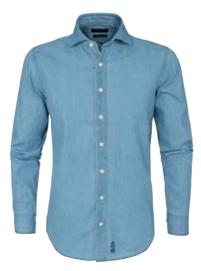

CHILTON DENIM TAILORED SHIRT

Art.no: 1736\*

Tailored fit shirt in real indigo
denim twill with button down collar.

Colour: Dark Denim Blue
Sizes: s-xxxl

W'S CHILTON DENIM TAILORED SHIRT

Art.no: 1737\*

Shirt in real indigo denim twill

with button down collar.

Colour: Dark Denim Blue

Sizes: xs-xxl