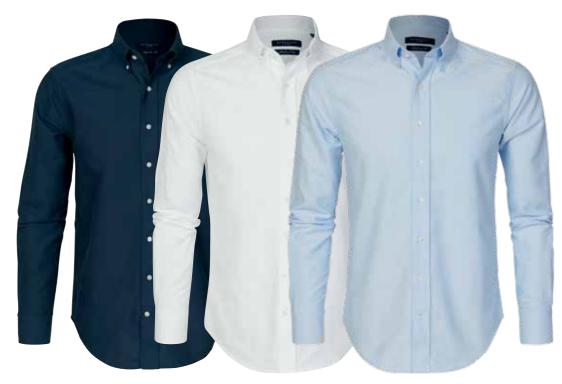

# PORTO OXFORD TAILORED SHIRT

**Art.no**: 2010\*

Tailored fit shirt in premium cotton oxford with button down collar. Updated fit with box pleat.

Colour: Navy, White, Light Blue

Sizes: s-xxxl

PORTO OXFORD REGULAR SHIRT

Art.no: 2009\*

Regular fit shirt in premium cotton oxford with button down collar. Updated fit with box pleat.

Colour: Navy, White, Light Blue
Sizes: s-4xl

W'S PORTO OXFORD TAILORED SHIRT