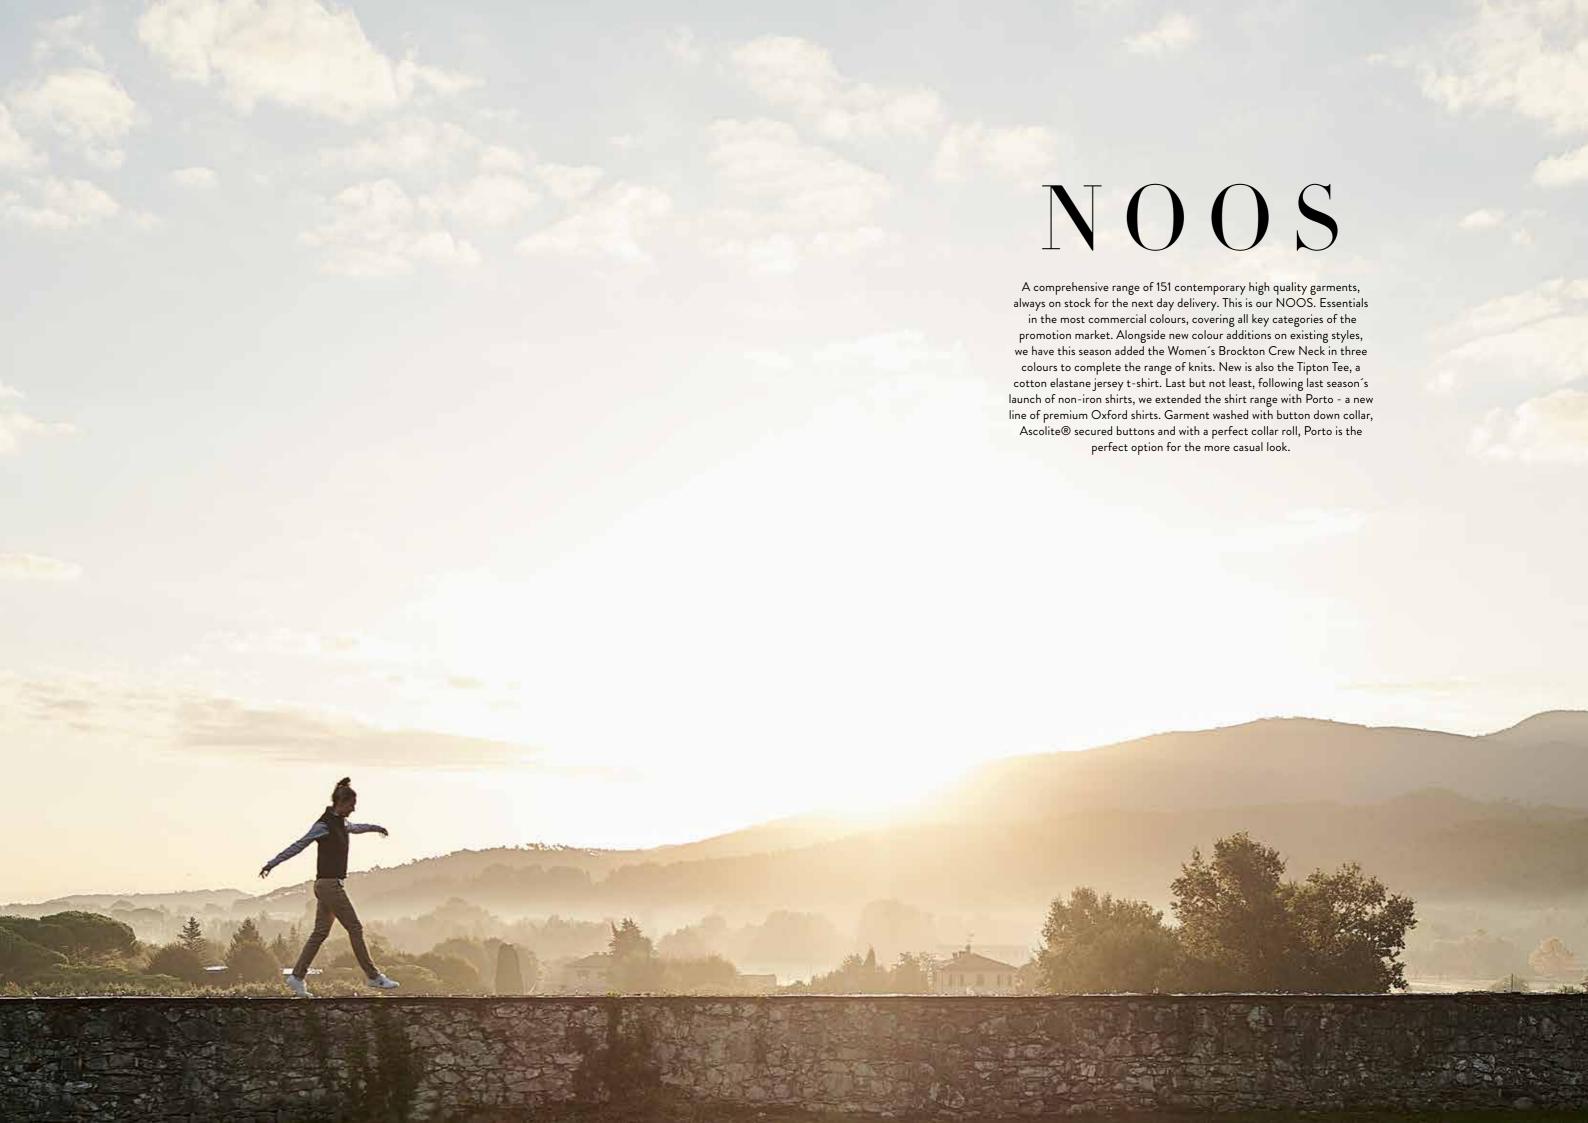

THE WORK BOOK

# NOS

NEVER OUT OF STOCK 2020





THE NEW OXFORD

# Porto

Porto is our brand new line of Oxford shirts in 100% premium Portuguese cotton fabric.

Our interpretation of a classic with button down collar, garment wash, Ascolite® secured buttons, perfect collar roll and an updated fit with boxpleat for extra comfort. Available in solids & stripe.







# PORTO OXFORD STRIPE TAILORED SHIRT

**Art.no**: 2013\*

Tailored fit shirt in premium cotton oxford with button down collar. Updated fit with box pleat.

Colour: Light Blue
Sizes: s-xxxl

## HIGHLIGHTS OXFORD SHIRT

PREMIUM COTTON | CLASSIC | BUTTON DOWN | BACK COLLAR | ASCOLITE® | GARMENT | BOX OXFORD | CURVED HEM | COLLAR | BUTTON | SECURED BUTTONS | WASH | PLEAT



# PORTO OXFORD STRIPE REGULAR SHIRT

Art.no: 2012\*

Regular fit shirt in premium cotton oxford with butt