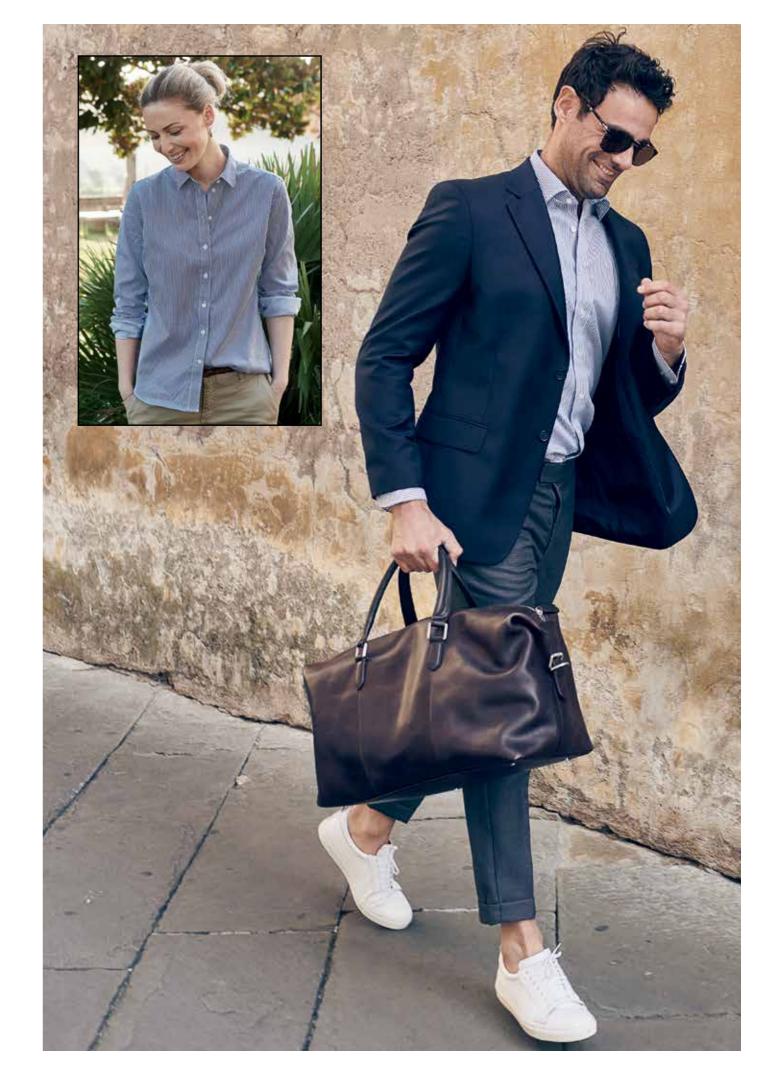

# Porto

Porto is our brand new line of Oxford shirts in 100% premium Portuguese cotton fabric.

Our interpretation of a classic with button down collar, garment wash, Ascolite® secured buttons, perfect collar roll and an updated fit with boxpleat for extra comfort. Available in solids & stripe.

# PORTO OXFORD STRIPE TAILORED SHIRT

**Art.no**: 2013\*

Tailored fit shirt in premium cotton oxford with button down collar. Updated fit with box pleat.

Colour: Light Blue
Sizes: s-xxxl

# PORTO OXFORD STRIPE REGULAR SHIRT

Art.no: 2012\*

Regular fit shirt in premium cotton oxford with button down collar. Updated fit with box pleat.

Colour: Light Blue
Sizes: s-4xl

RT W'S OXFOI

W'S OXFORD STRIPE TAILORED SHIRT

# PORTO OXFORD TAILORED SHIRT

**Art.no**: 2010\*

Tailored fit shirt in premium cotton oxford with button down collar. Updated fit with box pleat.

Colour: Navy, White, Light Blue

Sizes: s-xxxl

PORTO OXFORD REGULAR SHIRT

Art.no: 2009\*

Regular fit shirt in premium cotton oxford with button down collar. Updated fit with box pleat.

Colour: Navy, White, Light Blue
Sizes: s-4xl

W'S PORTO OXFORD TAILORED SHIRT