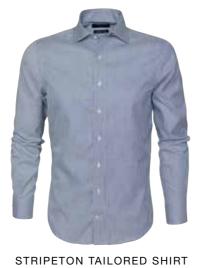

# NON IRON

WASH IT I HANG IT I WEAR IT

STRIPETON REGULAR SHIRT Art.no: 1982\* Non Iron Colour: Navy/White Sizes: s-4xl

Art.no: 1983\* Non Iron
Colour: Navy/White
Sizes: s-xxxl

W'S STRIPETON TAILORED SHIRT Art.no: 1984\* Non Iron Colour: Navy/White Sizes: xs-xxl