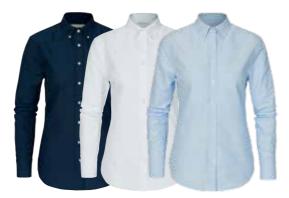

# Porto

Porto is our brand new line of Oxford shirts in 100% premium Portuguese cotton fabric.

Our interpretation of a classic with button down collar, garment wash, Ascolite® secured buttons, perfect collar roll and an updated fit with boxpleat for extra comfort. Available in solids & stripe.

# PORTO OXFORD TAILORED SHIRT

**Art.no**: 2010\*

Tailored fit shirt in premium cotton oxford with button down collar. Updated fit with box pleat.

Colour: Navy, White, Light Blue

Sizes: s-xxxl

PORTO OXFORD REGULAR SHIRT

Art.no: 2009\*

Regular fit shirt in premium cotton oxford with button down collar. Updated fit with box pleat.

Colour: Navy, White, Light Blue
Sizes: s-4xl

W'S PORTO OXFORD TAILORED SHIRT