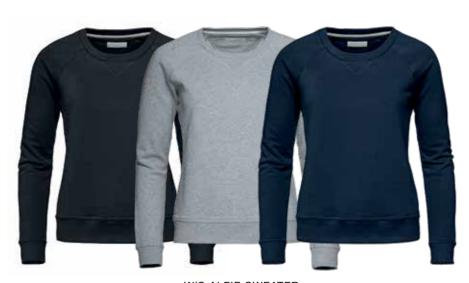

# W'S BROCKTON CREW NECK

Art.no: 2030\*

Knitted crew neck a-line sweater in long stapled cotton. Rib at neck and hem.

Colour: Black, Light Grey, Navy

Sizes: s-xxxl

# HIGHLIGHTS BROCKTON SWEATER

| LONG STAPLED  | 3-END | SOFT HAND | 1X1 RIB AT    | 12 GAUGE |
|---------------|-------|-----------|---------------|----------|
| COMBED COTTON | YARN  | FEEL      | NECK & BOTTOM | KNIT     |
|               | '     |           |               |          |