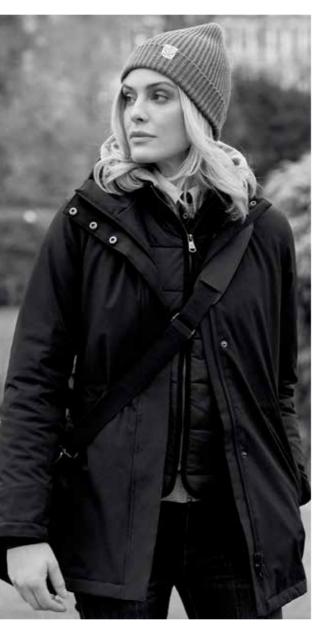

# COMMUTER STRETCH PARKA

Art.no: 1866\*
4-way stretch parka in a 2-layer polyester/spandex blend.
Fixed hood. Wind and water repellent. Critical taped seams.
Colour: Navy, Black

Sizes: s-xxxl

WIND & WATER CRITICAL WATERPROOF REPELLENT TAPED SEAMS ZIPPERS

# W'S COMMUTER STRETCH PARKA

Art.no: 1867\*
4-way stretch parka in a 2-layer polyester/spandex blend.
Fixed hood. Wind and water repellent. Critical taped seams.

Colour: Navy, Black Sizes: xs-xxl

|  | NOTES - | - |
|--|---------|---|
|  |         |   |
|  |         |   |
|  |         |   |
|  |         |   |