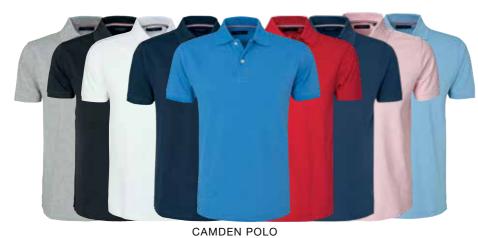

# W'S TIPTON TEE

Art.no: 2036\*

Tee in a soft and stretchy cotton/elastane jersey.
Ribbed crew neck.
Colour: Black, White, Navy
Sizes: xs-xxxl

CAMDEN STRETCH POLO

**Art.no**: 1541\*

Polo piqué in 95% combed cotton, 5% elastane, 220 g/m². **Colour**: Black, White, Army Green, Storm Blue, Grey Mélange, Navy Sizes: s-xxxl

**Art.no**: 1191\*

Polo piqué in 95% combed cotton, 5% elastane, 250 g/m<sup>2</sup>. Colour: Black, Navy, White Sizes: s-5xl
Grey Mélange, Sky Blue, Red, Storm Blue, Pink, Light Blue Sizes: s-xxxl

# W'S CAMDEN POLO

Art.no: 1192\*

Polo piqué in 95% combed cotton, 5% elastane, 220 g/m².

Colour: Black, Grey Mélange, Light Blue, White, Army Green, Navy, Sky Blue, Storm Blue, Pink, Red Sizes: xs-xxxl

HIGHLIGHTS CAMDEN

LONGSTAPLED COMBED COTTON

36/2 TWISTED YARN

CONTRAST TAPE IN NECK & SLIT

FLAT KNIT 1x1 AT

COLLAR & SLEEVE

THREE NEEDLE STITCH SEAMS

MILAN VEST

Art.no: 1748\*
Light padded vest in nylon with matching cord pipings.
Colour: Navy, Black
Sizes: s-5xl