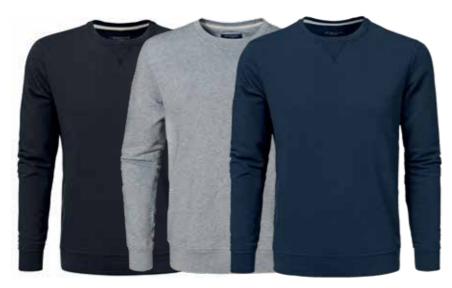

# BROCKTON CREW NECK

Art.no: 1611\*
Knitted crew neck sweater in long stapled cotton. Rib at neck and hem.
Colour: Black, Light Grey, Navy, Dark Grey
Sizes: s-xxxl

|  | NOTES |
|--|-------|
|  |       |
|  |       |
|  |       |
|  |       |

# BROCKTON V-NECK

**Art.no**: 1011\* Knitted v-neck sweater in long stapled cotton. Rib at neck and hem.

Colour: Black, Dark Grey, Light Grey, Navy Sizes: s-5xl

Colour: Blue Sizes: s-xxxl