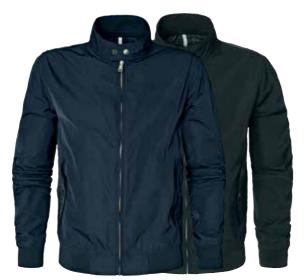

| NOTES |  |
|-------|--|
|       |  |
|       |  |
|       |  |
|       |  |
|       |  |
|       |  |

BROOKS BOMBER JACKET **Art.no**: 1708\* Bomber jacket in water repellent nylon. Rib at bottom and cuff. Colour: Navy, Black Sizes: s-xxxl

W'S BROOKS BOMBER JACKET Art.no: 1709\* Bomber jacket in water repellent nylon.
Rib at bottom and cuff.
Colour: Navy, Black Sizes: xs-xxl

BIONIC FINISH© ECO

WATER REPELLENT

BUTTONED COLLAR

1x1 RIB AT HEM & CUFF MEMORY TWO INNER NYLON