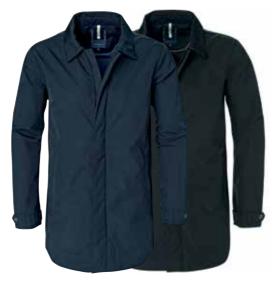

MONROE CARCOAT **Art.no**: 1713\* Soft wind and water repellent carcoat made in a polyester/nylon blend. Light padded with front zip.

Colour: Navy, Black Sizes: s-5xl

**Art.no**: 1714\* Soft wind and water repellent carcoat made in a polyester/nylon blend. Light padded with front zip. Colour: Navy, Black. Sizes: xs-xxl