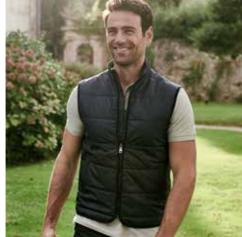

LONGSTAPLED COMBED COTTON

36/2 TWISTED YARN

CONTRAST TAPE IN NECK & SLIT

FLAT KNIT 1x1 AT

COLLAR & SLEEVE

THREE NEEDLE STITCH SEAMS

MILAN VEST

Art.no: 1748\*
Light padded vest in nylon with matching cord pipings.
Colour: Navy, Black
Sizes: s-5xl

# HIGHLIGHTS MILAN VEST

HANGER LOOP SUPER POLYESTER TWO FRONT TONAL CORD AT BACK LIGHT WEIGHT CLUSTER POCKETS PIPING

W'S MILAN VEST Art.no: 1808\*
Light padded vest in nylon with matching cord pipings.
Colour: Navy, Black
Sizes: xs-xxl