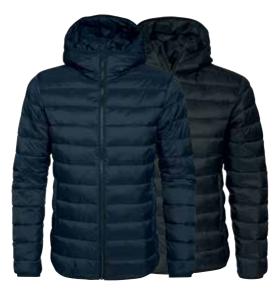

ALFORD LIGHTWEIGHT HOODED JACKET

**Art.no**: 1974\*

Lightweight hooded jacket in nylon with polyester cluster filling. Two front zip pockets. Fixed hood.

Colour: Navy, Black Sizes: s-4xl

W'S ALFORD LIGHTWEIGHT HOODED JACKET

**Art.no**: 1975\*

Lightweight hooded jacket in nylon with polyester cluster filling.
Two front zip pockets. Fixed hood.

Colour: Navy, Black

Sizes: xs-xxxl

SUPER

FINISH© ECO LIGHT WEIGHT CLUSTER

POLYESTER

INNER ELASTIC POCKETS TAPE AT HEM