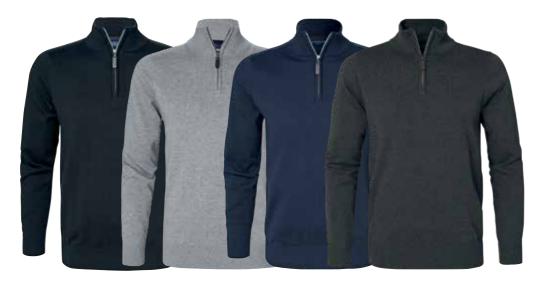

# BROCKTON HALF ZIP

Art.no: 1730\*
Knitted crew neck sweater in long stapled cotton. Rib at neck and hem. Zip with logo puller.
Colour: Black, Light Grey, Navy, Dark Grey
Sizes: s-xxxl

# HIGHLIGHTS BROCKTON SWEATER

|               | I     | ı         | I             | .        |  |
|---------------|-------|-----------|---------------|----------|--|
| LONG STAPLED  | 3-END | SOFT HAND | 1X1 RIB AT    | 12 GAUGE |  |
| COMBED COTTON | YARN  | FEEL      | NECK & BOTTOM | KNIT     |  |
|               |       |           |               |          |  |

# BROCKTON FULL ZIP

Art.no: 1962\*

Knitted crew neck sweater in long stapled cotton. Rib at neck and hem. Two-way zip with logo puller.

Colour: Black, Light Grey, Navy, Dark Grey

Sizes: xxs-xxxl