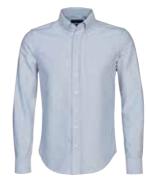

# PORTO OXFORD STRIPE REGULAR SHIRT

Art.no: 2012\*

Regular fit shirt in premium cotton oxford with button down collar. Updated fit with box pleat.

Colour: Light Blue
Sizes: s-4xl

RT W'S OXFOI

W'S OXFORD STRIPE TAILORED SHIRT