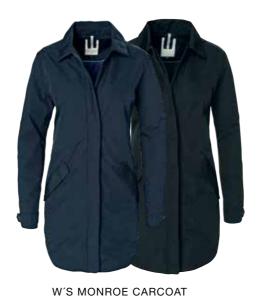

MONROE CARCOAT **Art.no**: 1713\* Soft wind and water repellent carcoat made in a polyester/nylon blend. Light padded with front zip.

Colour: Navy, Black Sizes: s-5xl

**Art.no**: 1714\* Soft wind and water repellent carcoat made in a polyester/nylon blend. Light padded with front zip. Colour: Navy, Black. Sizes: xs-xxl