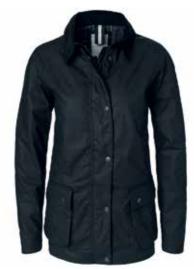

Art.no: 1632\*

Classic wax jacket in water repellent cotton canvas.

Cord collar and checkered flannel lining.

Colour: Black

Sizes: s-xxxl

WOMEN'S WAXFORD JACKET

Art.no: 1633\*

Classic wax jacket in water repellent cotton canvas.

Cord collar and checkered flannel lining.

Colour: Black

Sizes: xs-xxl