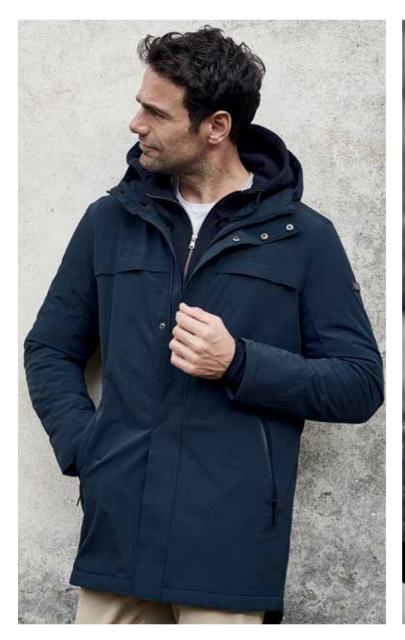

# COMMUTER STRETCH PARKA

Art.no: 1866\*
4-way stretch parka in a 2-layer polyester/spandex blend.
Fixed hood. Wind and water repellent. Critical taped seams.
Colour: Navy, Black

Sizes: s-xxxl

WIND & WATER CRITICAL WATERPROOF REPELLENT TAPED SEAMS ZIPPERS

POCKETS

TWO INNER 2 WAY