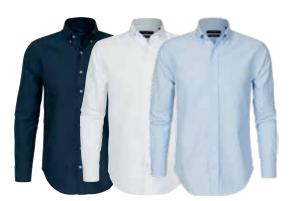

Art.no: 2011\*

Tailored fit shirt in premium cotton oxford with button down collar. Updated fit with box pleat.

Colour: Navy, White, Light Blue

Sizes: s-xl