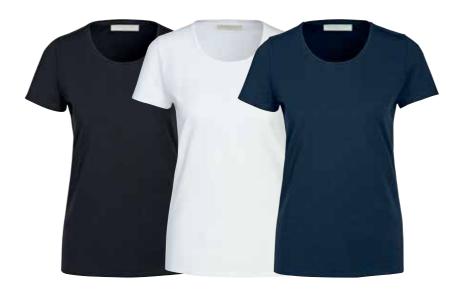

# W'S TIPTON TEE

Art.no: 2036\*

Tee in a soft and stretchy cotton/elastane jersey.
Ribbed crew neck.
Colour: Black, White, Navy
Sizes: xs-xxxl

CAMDEN STRETCH POLO

**Art.no**: 1541\*

Polo piqué in 95% combed cotton, 5% elastane, 220 g/m². **Colour**: Black, White, Army Green, Storm Blue, Grey Mélange, Navy Sizes: s-xxxl