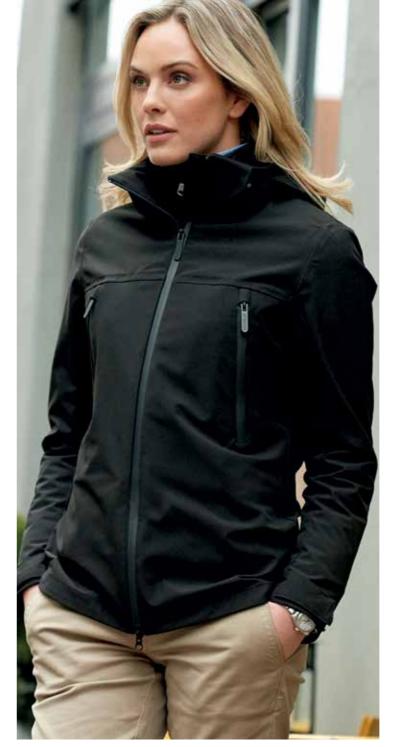

# WOMEN'S COMMUTER STRETCH JACKET

**Art.no**: 1869\*

2-way stretch jacket in polyester. Bonded inside with 30D knitted fabric.
Wind and water repellent. Critical taped seams.

Colour: Black

Sizes: xs-xxl

WAXFORD JACKET