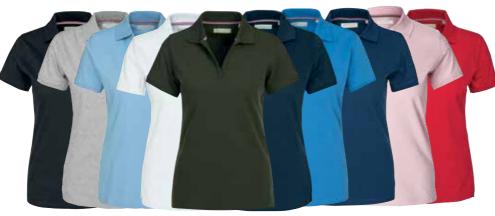

# W'S TIPTON TEE

Art.no: 2036\*

Tee in a soft and stretchy cotton/elastane jersey.
Ribbed crew neck.
Colour: Black, White, Navy
Sizes: xs-xxxl

CAMDEN STRETCH POLO

**Art.no**: 1541\*

Polo piqué in 95% combed cotton, 5% elastane, 220 g/m². **Colour**: Black, White, Army Green, Storm Blue, Grey Mélange, Navy Sizes: s-xxxl

**Art.no**: 1191\*

Polo piqué in 95% combed cotton, 5% elastane, 250 g/m<sup>2</sup>. Colour: Black, Navy, White Sizes: s-5xl
Grey Mélange, Sky Blue, Red, Storm Blue, Pink, Light Blue Sizes: s-xxxl

# W'S CAMDEN POLO

Art.no: 1192\*

Polo piqué in 95% combed cotton, 5% elastane, 220 g/m².

Colour: Black, Grey Mélange, Light Blue, White, Army Green, Navy, Sky Blue, Storm Blue, Pink, Red Sizes: xs-xxxl

HIGHLIGHTS CAMDEN

LONGSTAPLED COMBED COTTON

36/2 TWISTED YARN

CONTRAST TAPE IN NECK & SLIT

FLAT KNIT 1x1 AT

COLLAR & SLEEVE

THREE NEEDLE STITCH SEAMS

MILAN VEST

Art.no: 1748\*
Light padded vest in nylon with matching cord pipings.
Colour: Navy, Black
Sizes: s-5xl