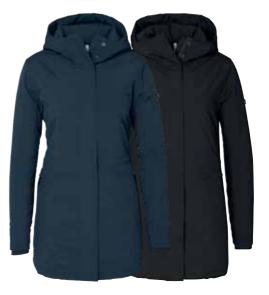

# W'S COMMUTER STRETCH PARKA

Art.no: 1867\*
4-way stretch parka in a 2-layer polyester/spandex blend.
Fixed hood. Wind and water repellent. Critical taped seams.

Colour: Navy, Black Sizes: xs-xxl

|  | NOTES - | - |
|--|---------|---|
|  |         |   |
|  |         |   |
|  |         |   |
|  |         |   |