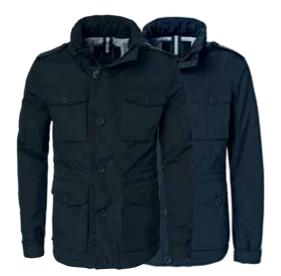

## IIGHLIGHTS WAXFORD & NORWOOD JACKET

NORWOOD FIELD JACKET

Art.no: 1630\*

Water repellent field jacket in micro poplin.

Thinsulate™ padding and cotton oxford lining.

Adjustable waistband and sleeve strap. Pack away hood.

Colour: Black, Navy

Sizes: s-xxxl

WOMEN'S NORWOOD FIELD JACKET

Art.no: 1631\*

Water repellent field jacket in micro poplin.

Thinsulate™ padding and cotton oxford lining.

Adjustable waistband and sleeve strap.

Colour: Black, Navy

Sizes: xs-xxl

|   | NOTES — |
|---|---------|
|   |         |
|   |         |
|   |         |
| l |         |
|   |         |

@berkeleycompany
#berkeleycompany

THIS WORKBOOK BELONGS TO