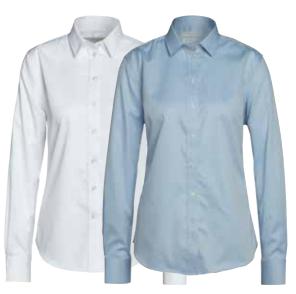

# PORTO OXFORD TAILORED SHIRT

**Art.no**: 2010\*

Tailored fit shirt in premium cotton oxford with button down collar. Updated fit with box pleat.

Colour: Navy, White, Light Blue

Sizes: s-xxxl

PORTO OXFORD REGULAR SHIRT

Art.no: 2009\*

Regular fit shirt in premium cotton oxford with button down collar. Updated fit with box pleat.

Colour: Navy, White, Light Blue
Sizes: s-4xl

W'S PORTO OXFORD TAILORED SHIRT