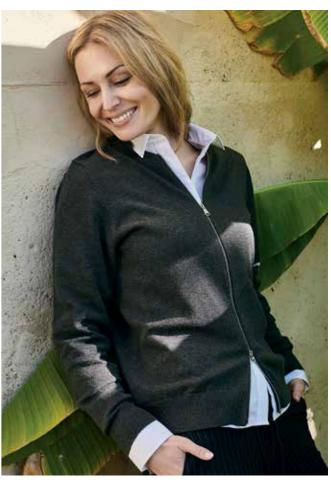

Knitted crew neck sweater in extra fine merino wool with soft cashmere feeling.

Colour: Black, Grey, Navy, Dark Grey

Sizes: s-4xl

WILTON CASHWOOL V-NECK

Art.no: 1352\*

Knitted v-neck sweater in extra fine merino wool with a soft cashmere feeling.

Colour: Black, Grey, Navy, Dark Grey

Sizes: s-4xl