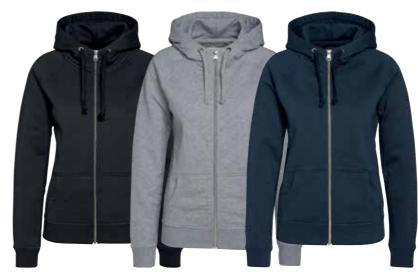

# W'S ALFIE ZIP HOOD

**Art.no**: 1969\*

Zip hood in fleece back cotton/polyester jersey with metal zip and adjustable hood. Front pouch pockets. Ribbed cuffs and hem.

Colour: Black, Grey Mélange, Navy

Sizes: xs-xxxl

Zip hood in fleece back cotton/polyester jersey with metal zip and adjustable hood. Front pouch pockets. Ribbed cuffs and hem.

Colour: Black, Grey Mélange, Navy

Sizes: s-5xl

# HIGHLIGHTS ALFIE ZIP HOOD

| DRAWSTRING | METAL ZIP | FRONT POUCH | 280 G       | 1x1 RIB    | 80% COTTON    |  |
|------------|-----------|-------------|-------------|------------|---------------|--|
| HOOD       | FASTENING | POCKETS     | FLEECE BACK | HEM & CUFF | 20% POLYESTER |  |
|            | •         | '           |             |            |               |  |