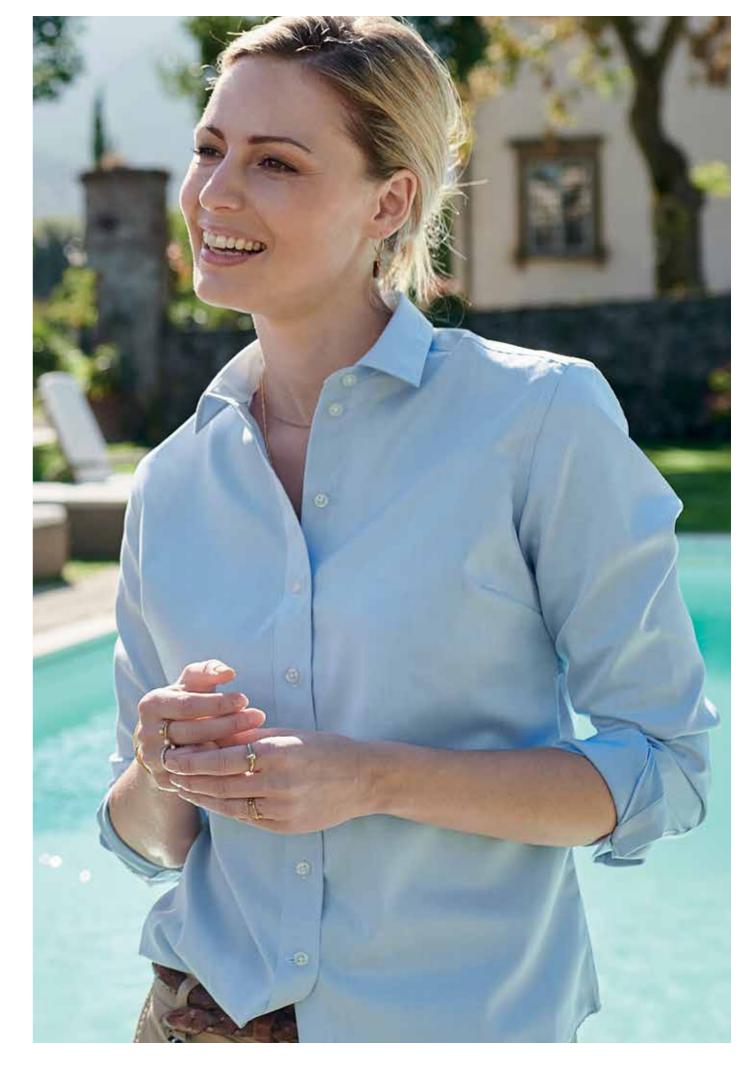

# NON IRON

WASH IT I HANG IT I WEAR IT

# WRINKLE FREE

With a 3,5 Durable Press rating the shirt delivers an all day wrinkle free performance. The shirt can be worn straight from the washer.

# DURABLE FABRIC

100% superior cotton twill. With 80's twofold yarn in both warp and weft the fabric offers great durability. A weight of 145 gr/m2 makes it comfortable to wear in all conditions.

An updated bottom curve and knife pleats gives the shirt comfortable mobility. Contemporary barrel shaped cuffs with two buttons.

# TRUE CRAFTMANSHIP

Sewn together with 17 stitches per inch, the seams are ultra fine and durable. Just another evidence of the true craftmanship of the Berkeley Non-Iron Shirts.

in collar bones to keep your collar look sharp.