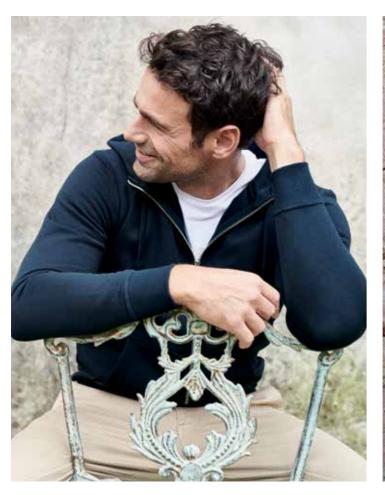

# BROCKTON HALF ZIP

Art.no: 1730\*
Knitted crew neck sweater in long stapled cotton. Rib at neck and hem. Zip with logo puller.
Colour: Black, Light Grey, Navy, Dark Grey
Sizes: s-xxxl

# BROCKTON FULL ZIP

Art.no: 1962\*

Knitted crew neck sweater in long stapled cotton. Rib at neck and hem. Two-way zip with logo puller.

Colour: Black, Light Grey, Navy, Dark Grey

Sizes: xxs-xxxl