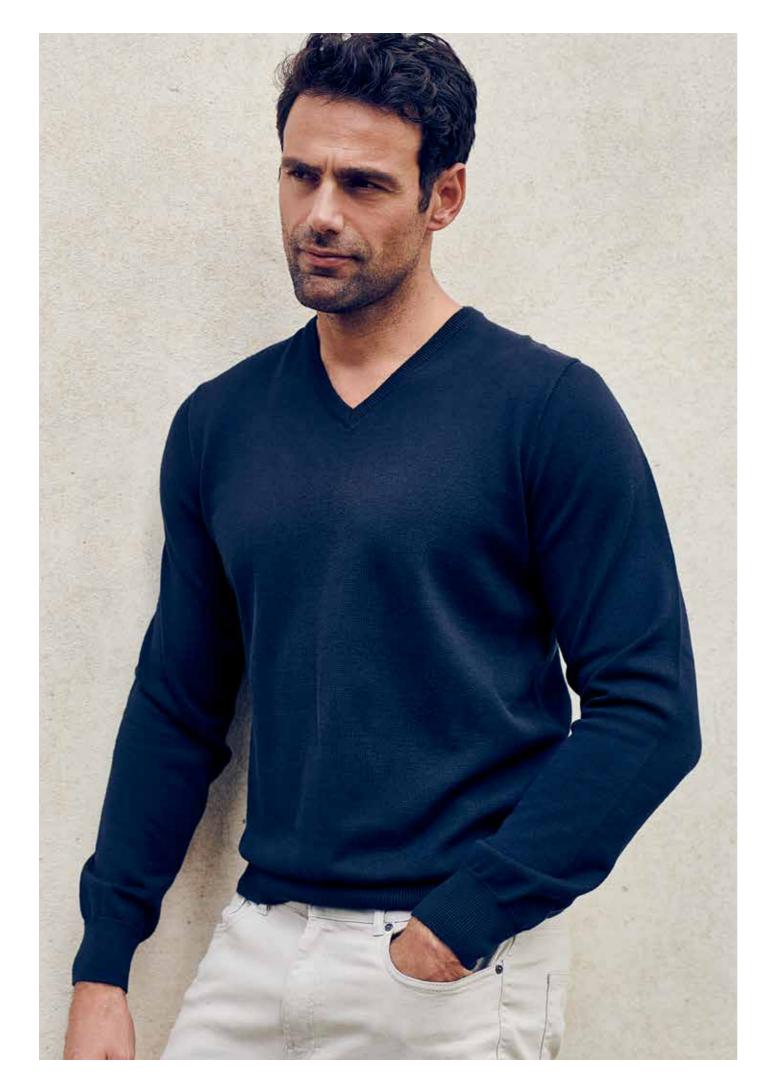

# HIGHLIGHTS WILTON

ZEGNA BARUFFA YARN

EXTRAFINE MERINO WOOL SPUN IN ITALY

SOFT CASHMERE HAND FEEL

1x1 RIB AT CREW & BOTTOM

> 12 GAUGE KNIT

W'S WILTON CASHWOOL V-NECK

**Art.no**: 1480\*

Knitted v-neck sweater in extra fine merino wool with a soft cashmere feeling. Colour: Black, Grey, Navy, Dark Grey Sizes: xs-xxl

| NOTES — |
|---------|
|         |
|         |
|         |
|         |
|         |