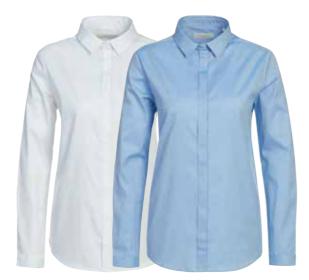

# PORTO OXFORD TAILORED SHIRT

**Art.no**: 2010\*

Tailored fit shirt in premium cotton oxford with button down collar. Updated fit with box pleat.

Colour: Navy, White, Light Blue

Sizes: s-xxxl

PORTO OXFORD REGULAR SHIRT

Art.no: 2009\*

Regular fit shirt in premium cotton oxford with button down collar. Updated fit with box pleat.

Colour: Navy, White, Light Blue
Sizes: s-4xl

W'S PORTO OXFORD TAILORED SHIRT