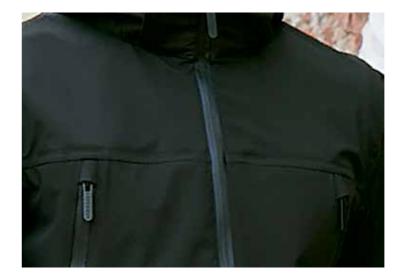

# COMMUTER STRETCH PARKA

Art.no: 1866\*
4-way stretch parka in a 2-layer polyester/spandex blend.
Fixed hood. Wind and water repellent. Critical taped seams.
Colour: Navy, Black

Sizes: s-xxxl

WIND & WATER CRITICAL WATERPROOF REPELLENT TAPED SEAMS ZIPPERS

POCKETS

TWO INNER 2 WAY

# W'S COMMUTER STRETCH PARKA

Art.no: 1867\*
4-way stretch parka in a 2-layer polyester/spandex blend.
Fixed hood. Wind and water repellent. Critical taped seams.

Colour: Navy, Black Sizes: xs-xxl

|  | NOTES - | - |
|--|---------|---|
|  |         |   |
|  |         |   |
|  |         |   |
|  |         |   |