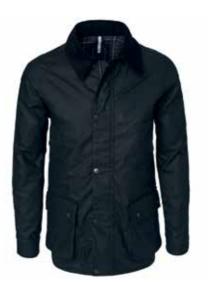

Art.no: 1632\*

Classic wax jacket in water repellent cotton canvas.

Cord collar and checkered flannel lining.

Colour: Black

Sizes: s-xxxl

WOMEN'S WAXFORD JACKET

Art.no: 1633\*

Classic wax jacket in water repellent cotton canvas.

Cord collar and checkered flannel lining.

Colour: Black

Sizes: xs-xxl