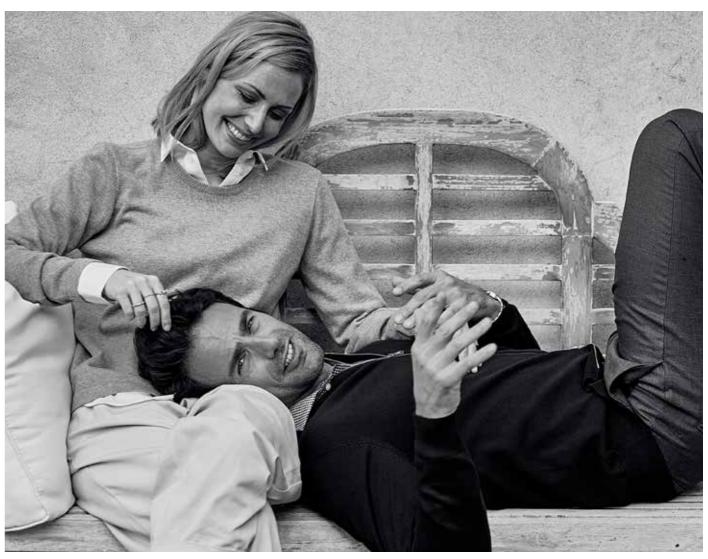

# BROCKTON HALF ZIP

Art.no: 1730\*
Knitted crew neck sweater in long stapled cotton. Rib at neck and hem. Zip with logo puller.
Colour: Black, Light Grey, Navy, Dark Grey
Sizes: s-xxxl

# HIGHLIGHTS BROCKTON SWEATER

|               | I     | ı         | I             | .        |  |
|---------------|-------|-----------|---------------|----------|--|
| LONG STAPLED  | 3-END | SOFT HAND | 1X1 RIB AT    | 12 GAUGE |  |
| COMBED COTTON | YARN  | FEEL      | NECK & BOTTOM | KNIT     |  |
|               |       |           |               |          |  |