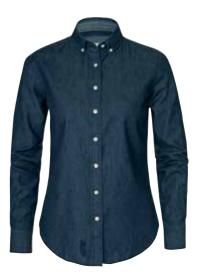

# PORTO OXFORD STRIPE REGULAR SHIRT

Art.no: 2012\*

Regular fit shirt in premium cotton oxford with button down collar. Updated fit with box pleat.

Colour: Light Blue
Sizes: s-4xl

RT W'S OXFOI

W'S OXFORD STRIPE TAILORED SHIRT