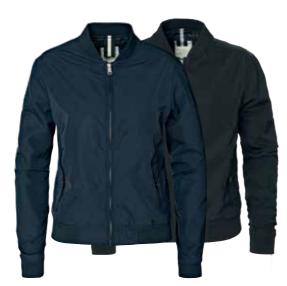

| NOTES |  |
|-------|--|
|       |  |
|       |  |
|       |  |
|       |  |
|       |  |
|       |  |

BROOKS BOMBER JACKET **Art.no**: 1708\* Bomber jacket in water repellent nylon. Rib at bottom and cuff. Colour: Navy, Black Sizes: s-xxxl

W'S BROOKS BOMBER JACKET Art.no: 1709\* Bomber jacket in water repellent nylon.
Rib at bottom and cuff.
Colour: Navy, Black Sizes: xs-xxl

BIONIC FINISH© ECO

WATER REPELLENT

BUTTONED COLLAR

1x1 RIB AT HEM & CUFF MEMORY TWO INNER NYLON