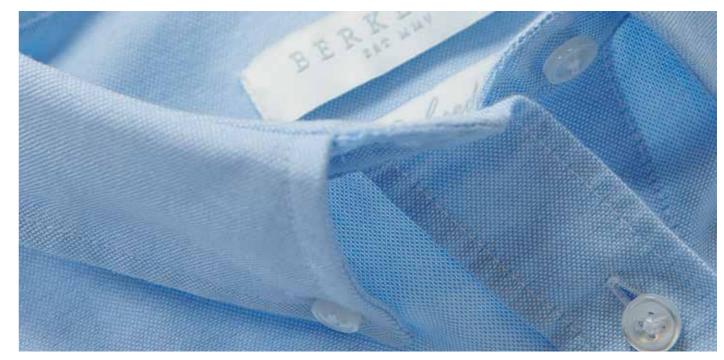

## HIGHLIGHTS OXFORD SHIRT

PREMIUM COTTON | CLASSIC | BUTTON DOWN | BACK COLLAR | ASCOLITE® | GARMENT | BOX OXFORD | CURVED HEM | COLLAR | BUTTON | SECURED BUTTONS | WASH | PLEAT

# HIGHLIGHTS OXFORD SHIRT

| PREMIUM COTTON<br>OXFORD | CLASSIC<br>CURVED HEM | BUTTON DOWN<br>COLLAR | BACK COLLAR<br>BUTTON | ASCOLITE®<br>SECURED BUTTONS | GARMENT<br>WASH | BOX<br>PLEAT |   |
|--------------------------|-----------------------|-----------------------|-----------------------|------------------------------|-----------------|--------------|---|
|                          |                       |                       |                       |                              |                 |              | ı |