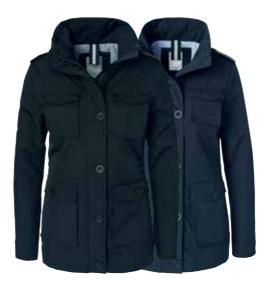

## IIGHLIGHTS WAXFORD & NORWOOD JACKET

NORWOOD FIELD JACKET

Art.no: 1630\*

Water repellent field jacket in micro poplin.

Thinsulate™ padding and cotton oxford lining.

Adjustable waistband and sleeve strap. Pack away hood.

Colour: Black, Navy

Sizes: s-xxxl

WOMEN'S NORWOOD FIELD JACKET

Art.no: 1631\*

Water repellent field jacket in micro poplin.

Thinsulate™ padding and cotton oxford lining.

Adjustable waistband and sleeve strap.

Colour: Black, Navy

Sizes: xs-xxl

|   | NOTES — |
|---|---------|
|   |         |
|   |         |
|   |         |
| l |         |
|   |         |

@berkeleycompany
#berkeleycompany

THIS WORKBOOK BELONGS TO