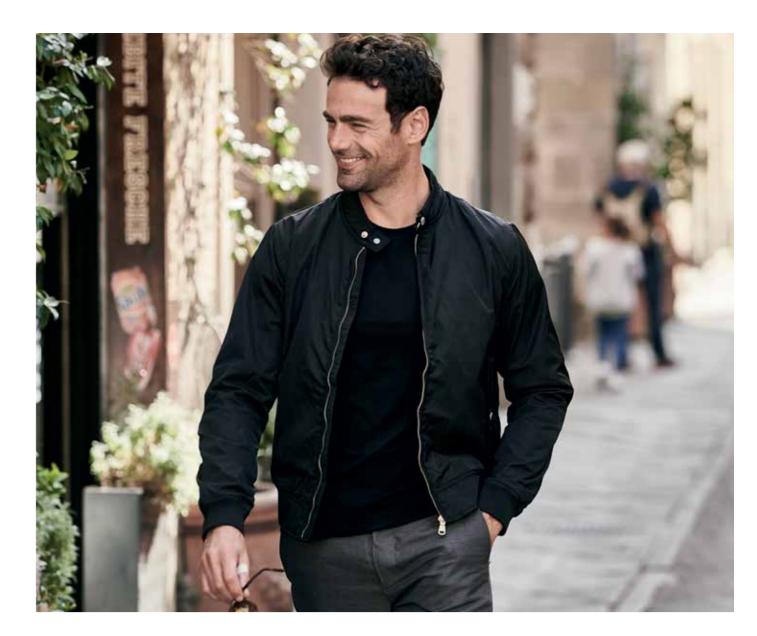

| NOTES |  |
|-------|--|
|       |  |
|       |  |
|       |  |
|       |  |
|       |  |
|       |  |

BROOKS BOMBER JACKET **Art.no**: 1708\* Bomber jacket in water repellent nylon. Rib at bottom and cuff. Colour: Navy, Black Sizes: s-xxxl

W'S BROOKS BOMBER JACKET Art.no: 1709\* Bomber jacket in water repellent nylon.
Rib at bottom and cuff.
Colour: Navy, Black Sizes: xs-xxl

BIONIC FINISH© ECO

WATER REPELLENT

BUTTONED COLLAR

1x1 RIB AT HEM & CUFF MEMORY TWO INNER NYLON