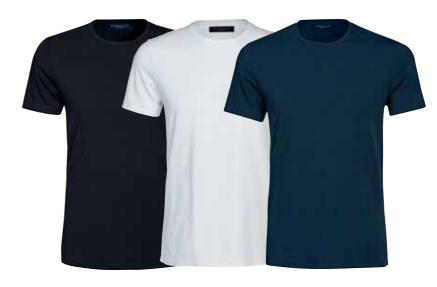

# TIPTON TEE

Art.no: 2035\*
Tee in a soft and stretchy cotton/elastane jersey.
Ribbed crew neck.
Colour: Black, White, Navy
Sizes: s-4xl

# HIGHLIGHTS TIPTON TEE

FASHION FIT 95% COTTON 5% POLYESTER 1X1 RIB AT CREW SINGLE JERSEY 180 G