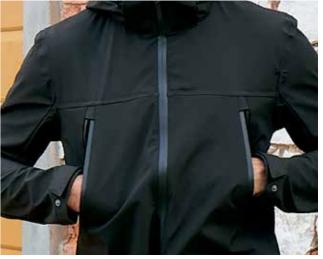

# COMMUTER STRETCH PARKA

Art.no: 1866\*
4-way stretch parka in a 2-layer polyester/spandex blend.
Fixed hood. Wind and water repellent. Critical taped seams.
Colour: Navy, Black

Sizes: s-xxxl

WIND & WATER CRITICAL WATERPROOF REPELLENT TAPED SEAMS ZIPPERS

POCKETS

TWO INNER 2 WAY

# W'S COMMUTER STRETCH PARKA

Art.no: 1867\*
4-way stretch parka in a 2-layer polyester/spandex blend.
Fixed hood. Wind and water repellent. Critical taped seams.

Colour: Navy, Black Sizes: xs-xxl

|  | NOTES - | - |
|--|---------|---|
|  |         |   |
|  |         |   |
|  |         |   |
|  |         |   |