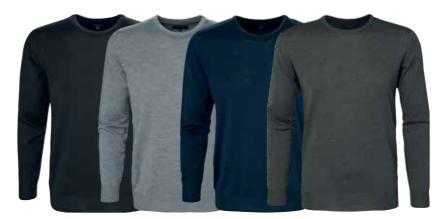

Knitted crew neck sweater in extra fine merino wool with soft cashmere feeling.

Colour: Black, Grey, Navy, Dark Grey

Sizes: s-4xl

WILTON CASHWOOL V-NECK

Art.no: 1352\*

Knitted v-neck sweater in extra fine merino wool with a soft cashmere feeling.

Colour: Black, Grey, Navy, Dark Grey

Sizes: s-4xl