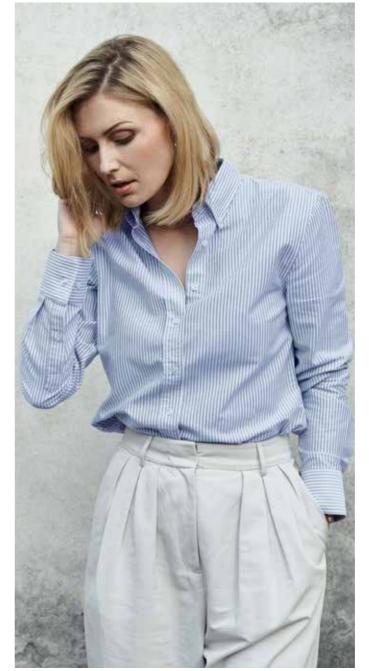

# PORTO OXFORD STRIPE TAILORED SHIRT

**Art.no**: 2013\*

Tailored fit shirt in premium cotton oxford with button down collar. Updated fit with box pleat.

Colour: Light Blue
Sizes: s-xxxl

# PORTO OXFORD STRIPE REGULAR SHIRT

Art.no: 2012\*

Regular fit shirt in premium cotton oxford with button down collar. Updated fit with box pleat.

Colour: Light Blue
Sizes: s-4xl

RT W'S OXFOI

W'S OXFORD STRIPE TAILORED SHIRT