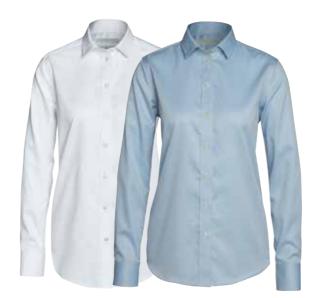

# PORTO OXFORD STRIPE REGULAR SHIRT

Art.no: 2012\*

Regular fit shirt in premium cotton oxford with button down collar. Updated fit with box pleat.

Colour: Light Blue
Sizes: s-4xl

RT W'S OXFOI

W'S OXFORD STRIPE TAILORED SHIRT

Art.no: 2014\*
Tailored fit shirt in premium cotton oxford with button down collar. Updated fit with box pleat.

Colour: Light Blue
Sizes: xs-xxl

|  | — NOTES — |  |
|--|-----------|--|
|  |           |  |
|  |           |  |
|  |           |  |
|  |           |  |
|  |           |  |