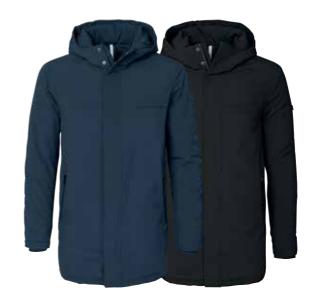

# COMMUTER STRETCH PARKA

Art.no: 1866\*
4-way stretch parka in a 2-layer polyester/spandex blend.
Fixed hood. Wind and water repellent. Critical taped seams.
Colour: Navy, Black

Sizes: s-xxxl

WIND & WATER CRITICAL WATERPROOF REPELLENT TAPED SEAMS ZIPPERS