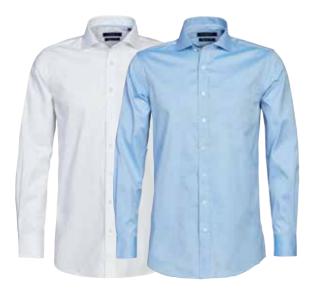

# PORTO OXFORD TAILORED SHIRT

**Art.no**: 2010\*

Tailored fit shirt in premium cotton oxford with button down collar. Updated fit with box pleat.

Colour: Navy, White, Light Blue

Sizes: s-xxxl

PORTO OXFORD REGULAR SHIRT

Art.no: 2009\*

Regular fit shirt in premium cotton oxford with button down collar. Updated fit with box pleat.

Colour: Navy, White, Light Blue
Sizes: s-4xl

W'S PORTO OXFORD TAILORED SHIRT