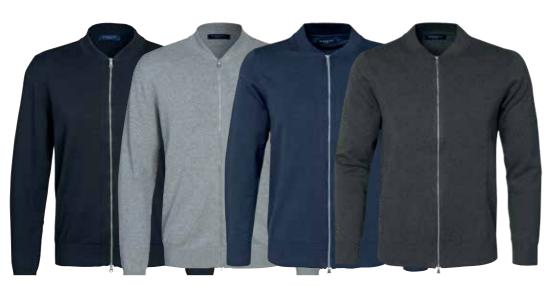

LONGSTAPLED COMBED COTTON

36/2 TWISTED YARN

CONTRAST TAPE IN NECK & SLIT

FLAT KNIT 1x1 AT

COLLAR & SLEEVE

THREE NEEDLE STITCH SEAMS

MILAN VEST

Art.no: 1748\*
Light padded vest in nylon with matching cord pipings.
Colour: Navy, Black
Sizes: s-5xl

# HIGHLIGHTS MILAN VEST

HANGER LOOP SUPER POLYESTER TWO FRONT TONAL CORD AT BACK LIGHT WEIGHT CLUSTER POCKETS PIPING

W'S MILAN VEST Art.no: 1808\*
Light padded vest in nylon with matching cord pipings.
Colour: Navy, Black
Sizes: xs-xxl