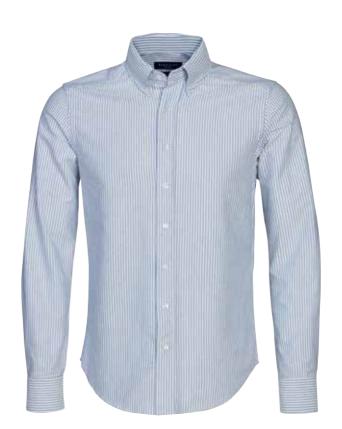

# PORTO OXFORD STRIPE TAILORED SHIRT

**Art.no**: 2013\*

Tailored fit shirt in premium cotton oxford with button down collar. Updated fit with box pleat.

Colour: Light Blue
Sizes: s-xxxl

# PORTO OXFORD STRIPE REGULAR SHIRT

Art.no: 2012\*

Regular fit shirt in premium cotton oxford with button down collar. Updated fit with box pleat.

Colour: Light Blue
Sizes: s-4xl

RT W'S OXFOI

W'S OXFORD STRIPE TAILORED SHIRT