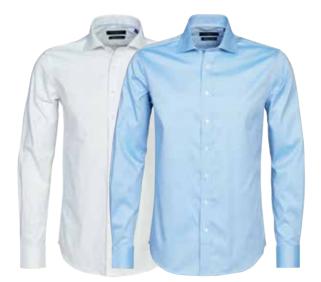

# Porto

Porto is our brand new line of Oxford shirts in 100% premium Portuguese cotton fabric.

Our interpretation of a classic with button down collar, garment wash, Ascolite® secured buttons, perfect collar roll and an updated fit with boxpleat for extra comfort. Available in solids & stripe.

# PORTO OXFORD STRIPE TAILORED SHIRT

**Art.no**: 2013\*

Tailored fit shirt in premium cotton oxford with button down collar. Updated fit with box pleat.

Colour: Light Blue
Sizes: s-xxxl

# PORTO OXFORD STRIPE REGULAR SHIRT

Art.no: 2012\*

Regular fit shirt in premium cotton oxford with button down collar. Updated fit with box pleat.

Colour: Light Blue
Sizes: s-4xl

RT W'S OXFOI

W'S OXFORD STRIPE TAILORED SHIRT