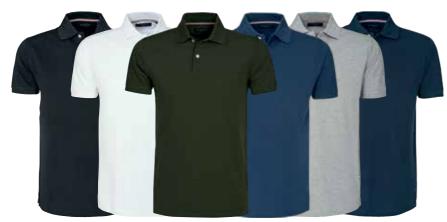

# W'S TIPTON TEE

Art.no: 2036\*

Tee in a soft and stretchy cotton/elastane jersey.
Ribbed crew neck.
Colour: Black, White, Navy
Sizes: xs-xxxl

CAMDEN STRETCH POLO

**Art.no**: 1541\*

Polo piqué in 95% combed cotton, 5% elastane, 220 g/m². **Colour**: Black, White, Army Green, Storm Blue, Grey Mélange, Navy Sizes: s-xxxl

**Art.no**: 1191\*

Polo piqué in 95% combed cotton, 5% elastane, 250 g/m<sup>2</sup>. Colour: Black, Navy, White Sizes: s-5xl
Grey Mélange, Sky Blue, Red, Storm Blue, Pink, Light Blue Sizes: s-xxxl

# W'S CAMDEN POLO

Art.no: 1192\*

Polo piqué in 95% combed cotton, 5% elastane, 220 g/m².

Colour: Black, Grey Mélange, Light Blue, White, Army Green, Navy, Sky Blue, Storm Blue, Pink, Red Sizes: xs-xxxl

HIGHLIGHTS CAMDEN

LONGSTAPLED COMBED COTTON

36/2 TWISTED YARN

CONTRAST TAPE IN NECK & SLIT

FLAT KNIT 1x1 AT

COLLAR & SLEEVE

THREE NEEDLE STITCH SEAMS

MILAN VEST

Art.no: 1748\*
Light padded vest in nylon with matching cord pipings.
Colour: Navy, Black
Sizes: s-5xl