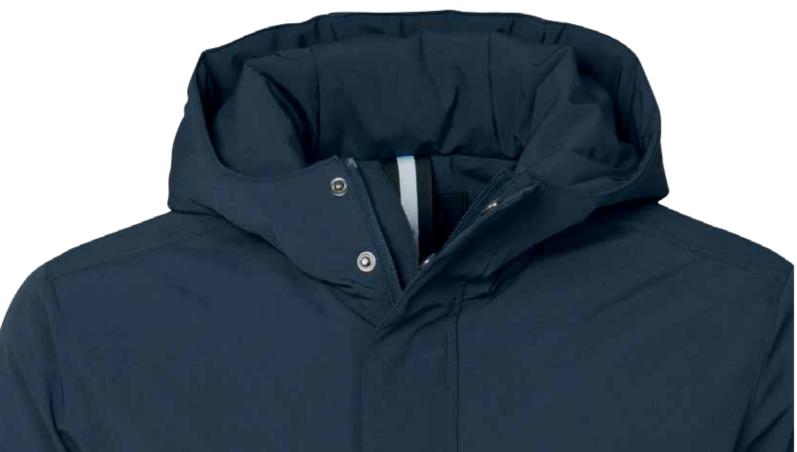

# COMMUTER STRETCH PARKA

Art.no: 1866\*
4-way stretch parka in a 2-layer polyester/spandex blend.
Fixed hood. Wind and water repellent. Critical taped seams.
Colour: Navy, Black

Sizes: s-xxxl

WIND & WATER CRITICAL WATERPROOF REPELLENT TAPED SEAMS ZIPPERS

POCKETS

TWO INNER 2 WAY