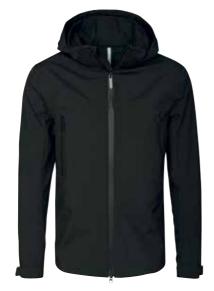

COMMUTER STRETCH JACKET

**Art.no**: 1868\*

2-way stretch jacket in polyester. Bonded inside with 30D knitted fabric.
Wind and water repellent. Critical taped seams.

Colour: Black
Sizes: s-5xl