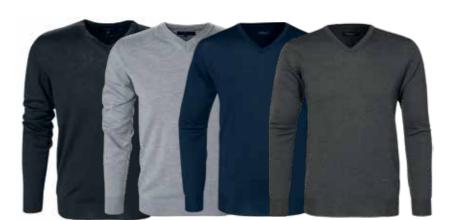

Knitted crew neck sweater in extra fine merino wool with soft cashmere feeling.

Colour: Black, Grey, Navy, Dark Grey

Sizes: s-4xl

WILTON CASHWOOL V-NECK

Art.no: 1352\*

Knitted v-neck sweater in extra fine merino wool with a soft cashmere feeling.

Colour: Black, Grey, Navy, Dark Grey

Sizes: s-4xl

Knitted v-neck sweater in extra fine merino wool with a soft cashmere feeling. Colour: Black, Grey, Navy, Dark Grey Sizes: xs-xxl

| NOTES — |
|---------|
|         |
|         |
|         |
|         |
|         |