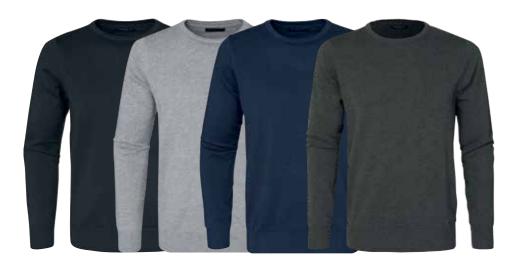

# BROCKTON CREW NECK

Art.no: 1611\*
Knitted crew neck sweater in long stapled cotton. Rib at neck and hem.
Colour: Black, Light Grey, Navy, Dark Grey
Sizes: s-xxxl

|  | NOTES |
|--|-------|
|  |       |
|  |       |
|  |       |
|  |       |

# BROCKTON V-NECK

**Art.no**: 1011\* Knitted v-neck sweater in long stapled cotton. Rib at neck and hem.

Colour: Black, Dark Grey, Light Grey, Navy Sizes: s-5xl

Colour: Blue Sizes: s-xxxl