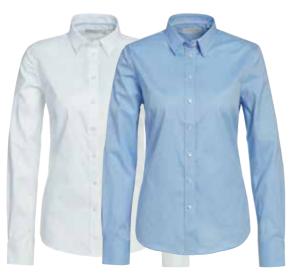

PORTO OXFORD REGULAR SHIRT

Art.no: 2009\*

Regular fit shirt in premium cotton oxford with button down collar. Updated fit with box pleat.

Colour: Navy, White, Light Blue
Sizes: s-4xl

W'S PORTO OXFORD TAILORED SHIRT

Art.no: 2011\*

Tailored fit shirt in premium cotton oxford with button down collar. Updated fit with box pleat.

Colour: Navy, White, Light Blue

Sizes: s-xl