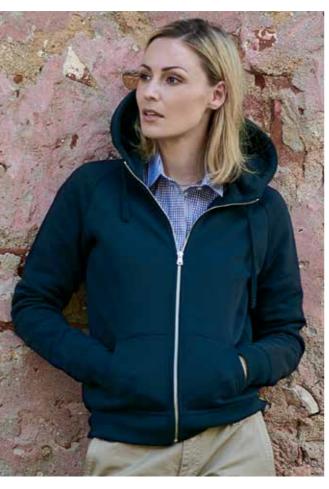

# W'S ALFIE ZIP HOOD

**Art.no**: 1969\*

Zip hood in fleece back cotton/polyester jersey with metal zip and adjustable hood. Front pouch pockets. Ribbed cuffs and hem.

Colour: Black, Grey Mélange, Navy

Sizes: xs-xxxl