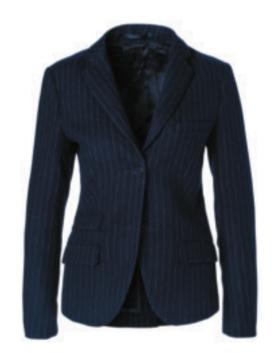

WOMEN'S PINSTRIPE BLAZER **Art.no**: 1569 Pinstripe two button wool blazer.
Half lined with single went.

Colour: Navy
Sizes: 36-42

CROYDON CLUB BLAZER

Art.no: 1613

Casual, unconstructed blazer in 98% cotton, 2% lycra with a soft sand washed hand feel.