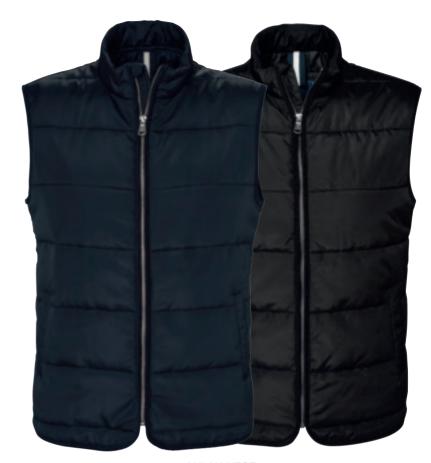

Colour: Navy, Off-white

Sizes: s-xxxl

WOMEN'S CONCORD JACKET

Art.no: 1629
Garment washed catalina jacket in cotton twill.

Colour: Navy, Off-white
Sizes: xs-xxl

MILAN VEST

Art.no: 1748\*
Light padded vest in nylon with matching cord pipings.

Colour: Navy, Black
Sizes: s-5xl

WOMEN'S MILAN VEST

Art.no: 1808\*
Light padded vest in nylon with matching cord pipings.

Colour: Navy, Black
Sizes: xs-xxl

ALFORD LIGHTWEIGHT JACKET

Art.no: 1746\*

Lightweight jacket in nylon with polyester cluster filling. Two zip pockets.