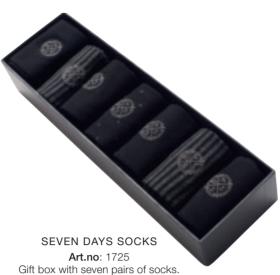

Art.no: 1725
Gift box with seven pairs of socks.
Cotton blend with polyamide and lycra.
Colour: Black/Grey
Sizes: 36-40, 41-45

MADBURY SCARF
Art.no: 1589
Supersoft scarf in brushed viscose.
Colour: Beige/Blue
Sizes: One size