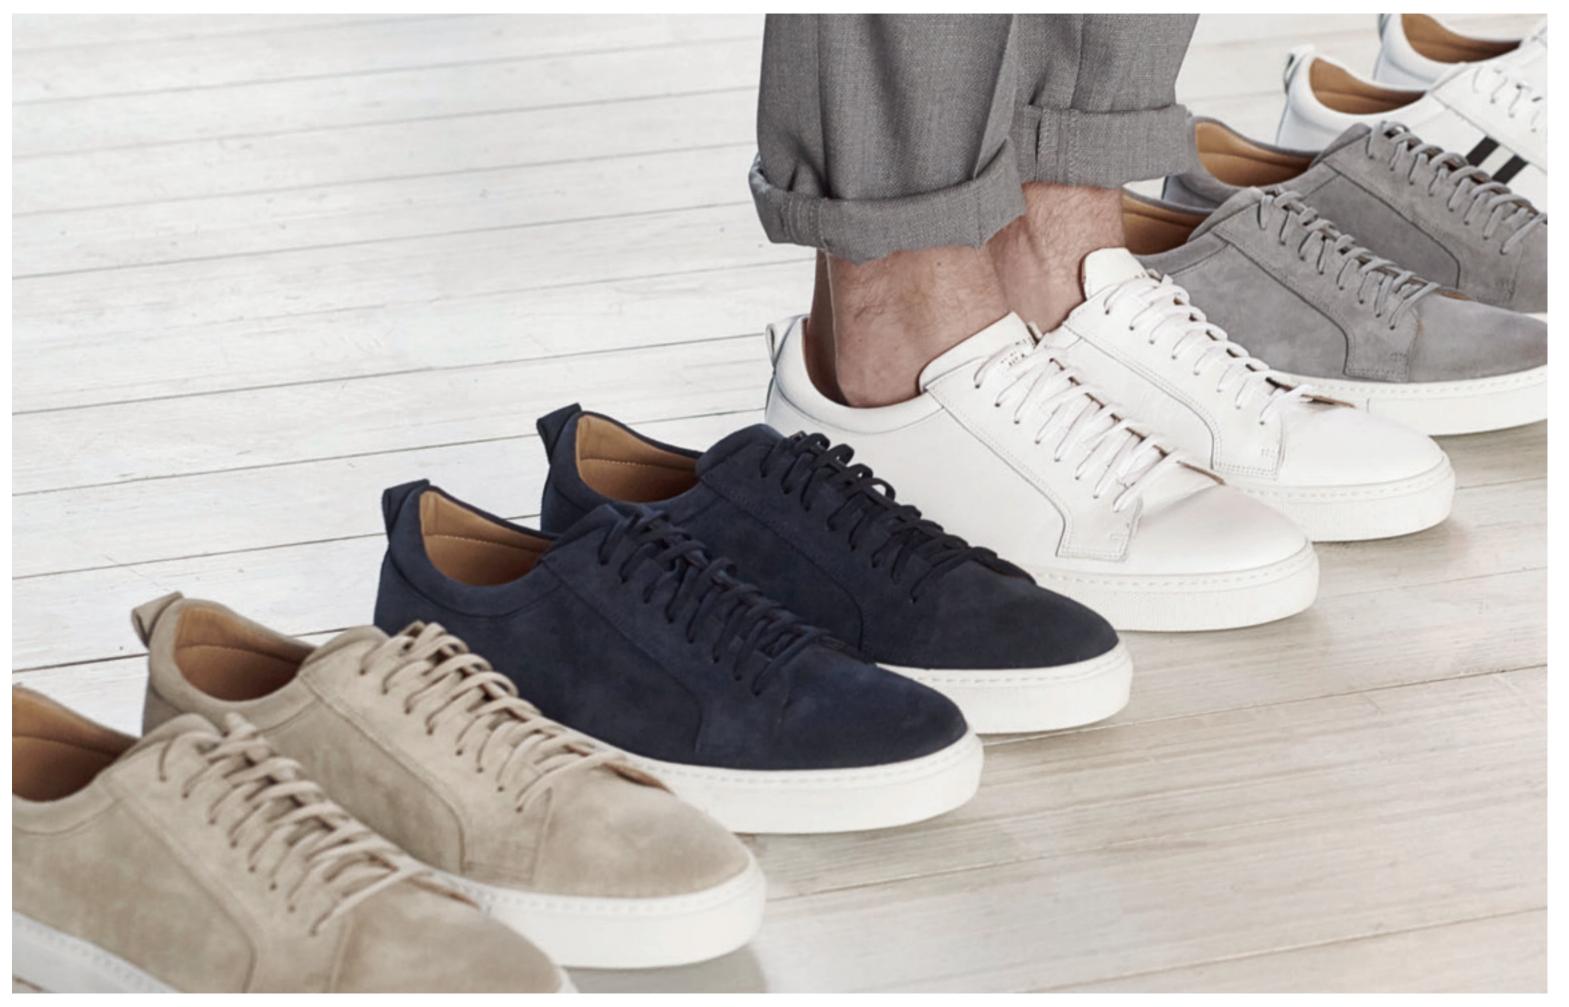

# BERKELEY

EST MMV

Art.no: 1901
Sneaker made from water repellent top quality suede.
Soft calf skin lining and rubber sole. Removable insole dressed in calf skin.
Colour: Grey, Navy
Sizes: 40-46

#### WOMEN'S SUNNY SUEDE SNEAKER

Art.no: 1904
Sneaker made from water repellent top quality suede.
Soft calf skin lining and rubber sole. Removable insole dressed in calf skin.
Colour: Grey, Navy
Sizes: 36-41

# LUIGI LEATHER SNEAKER

Art.no: 1902
Sneaker made from smooth aneline dyed top quality leather.
Soft calf skin lining. Removable insole dressed in calf skin.
Colour: White
Sizes: 40-46

# WOMEN'S LUIGI LEATHER SNEAKER

Art.no: 1905

Sneaker made from smooth aneline dyed top quality leather.

Soft calf skin lining. Removable insole dressed in calf skin.

Colour: White

Sizes: 36-41