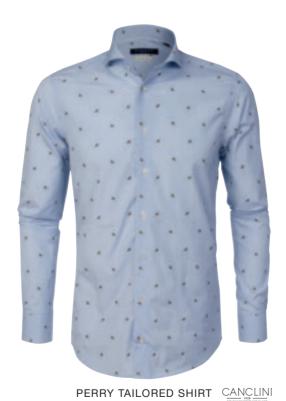

Garment wash for a soft handle and crisp look.

Colour: White

Sizes: s-xxxl

Art.no: 1910

Jacquard woven shirt with bees in premium cotton.
Soft handfeel for best comfort.

Colour: Blue
Sizes: s-xxxl

THE TWOFOLD SHIRT
OUR FINEST DRESS SHIRT IN TWOFOLD TWILL FABRIC