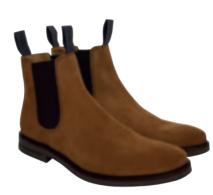

# WOMEN'S SUEDE CHELSEA BOOTS

Art.no: 1851
Classic Chelsea boots made from water repellent sleceted top quality suede. Soft calf skin lining and sole in TR rubber.

Colour: Brown, Black, Cognac
Sizes: 36-41