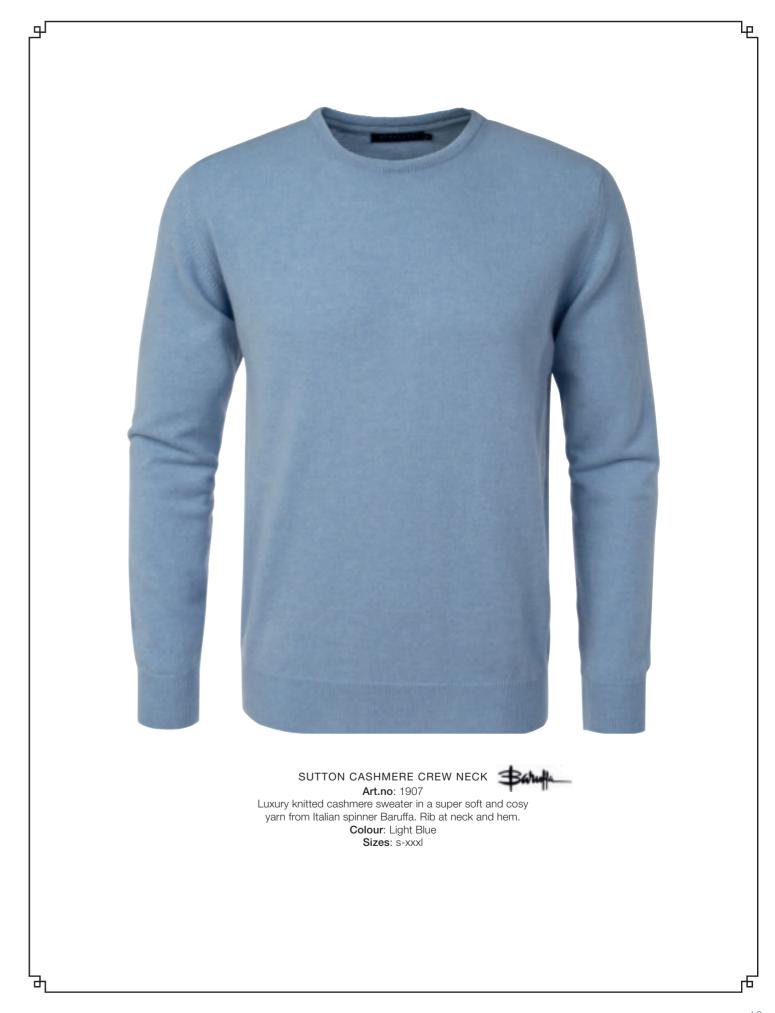

Art.no: 1722\*
Knitted crew neck sweater in extra fine merino wool with a soft cashmere feeling.
Colour: Black, Grey, Navy
Sizes: s-xxxl

Art.no: 1352\*

Knitted v-neck sweater in extra fine merino wool with a soft cashmere feeling.

Colour: Black, Grey, Navy

Sizes: s-xxxl

WOMEN'S WILTON CASHWOOL V-NECK

Art.no: 1480\*

Knitted v-neck sweater in extra fine merino wool with a soft cashmere feeling.

Colour: Black, Grey, Navy

Sizes: xs-xxl

WEBSTER ROLL NECK
Art.no: 1587
Knitted roll neck sweater in a soft wool/cashmere blend.
Colour: Grey Mélange
Sizes: S-xxxl