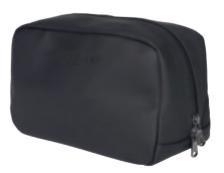

## COMMUTER WASHBAG

Art.no: 1874
Washbag in polyurethane with waterproof zipper.
Nylon lining and three inner pockets.
Colour: Black
Sizes: 25x15x11 cm

Art.no: 1912
Cotton twill cap with tonal 3D embroidery at front. Adjustable velcro strap.