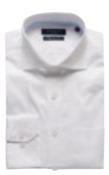

Colour: White, Light Blue

Sizes: s-xxxl

OXFORD TAILORED SHIRT

Art.no: 1578\*
Tailored fit shirt in cotton oxford with button down collar.

Colour: White, Light Blue

Sizes: s-xxxl

WOMEN'S OXFORD SHIRT

Art.no: 1579\*
Shirt in cotton oxford with button down collar.
Colour: White, Light Blue
Sizes: xs-xxl