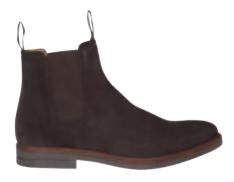

### SUEDE CHELSEA BOOTS

Art.no: 1850
Classic Chelsea boots made from water repellent selected top quality suede. Soft calf skin lining and sole in TR rubber.

Colour: Brown, Black, Cognac
Sizes: 40-46

# WOMEN'S SUEDE CHELSEA BOOTS

Art.no: 1851
Classic Chelsea boots made from water repellent sleceted top quality suede. Soft calf skin lining and sole in TR rubber.

Colour: Brown, Black, Cognac
Sizes: 36-41