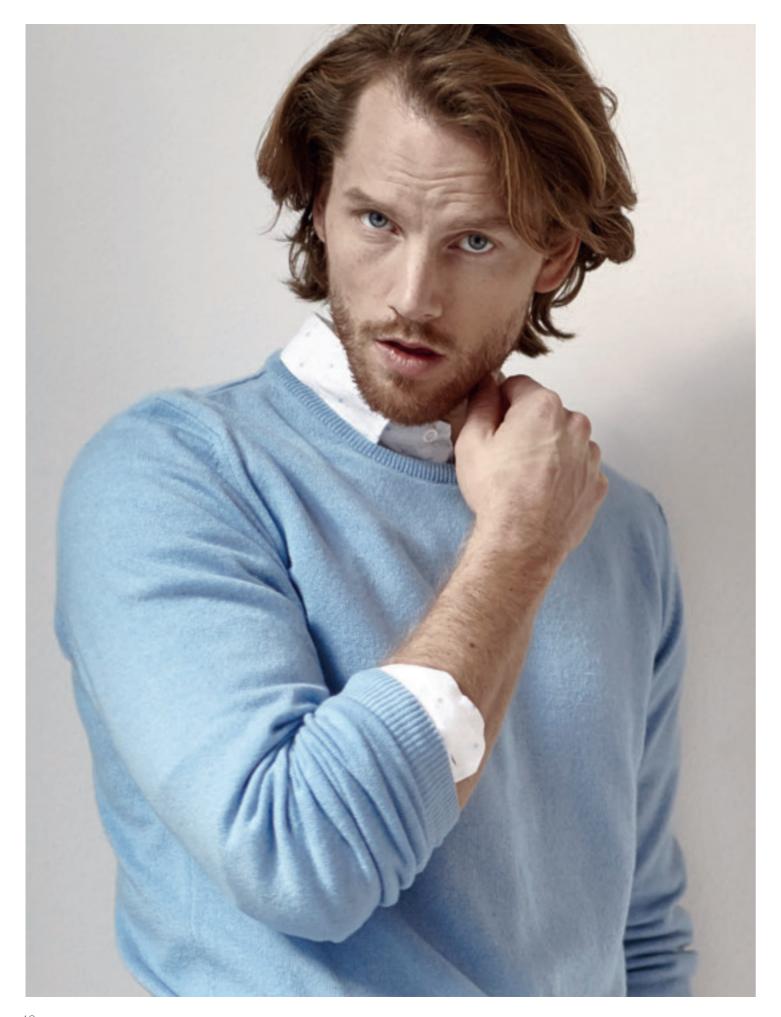

vy
Sizes: 36-42



CROYDON CLUB BLAZER

Art.no: 1613

Casual, unconstructed blazer in 98% cotton, 2% lycra with a soft sand washed hand feel.

Unlined in tailored fit with double vent. Brass buttons.

Colour: Navy
Sizes: 46-56



LYNDON DOUBLE-BREASTED BLAZER

Art.no: 1615

Double-breasted unconstructed blazer in

98% cotton 2% lycra. Sand washed with double vent and tailored fit. Crest buttons in antique silver.

Colour: French Navy

Sizes: 48-56



WOMEN'S CROYDON CLUB BLAZER

Art.no: 1614
Casual, unconstructed blazer in 98% cotton,
2% lycra with a soft sand washed hand feel.
Half lined in tailored fit with single vent. Brass buttons.

Colour: Navy
Sizes: 34-46



BURBANK BLAZER

Art.no: 1472
Two button blazer in merino wool.
Half lined with single vent.

Colour: Brown
Sizes: 50-54











#### SIGNATURE CREW NECK

**Art.no**: 1934

Knitted crew neck sweater in cotton with embroidery at chest. Rib at neck and hem.

Colour: Navy Sizes: s-xxxl



#### BERKELEY CREW NECK

**Art.no**: 1648

Knitted crew neck sweater in cotton with embroidery at chest. Rib at neck and hem.

Colour: Navy Mélange

Sizes: xxs-xxxl





BROCKTON HALF ZIP

Art.no: 1730\*
Knitted half zip sweater in cotton. Rib at neck and hem.
Colour: Black, Light Grey, Navy
Sizes: s-xxxl



BROCKTON CREW NECK

Art.no: 1611\*

Knitted crew neck sweater in cotton. Rib at neck and hem.

Colour: Black, Light Grey, Navy

Sizes: s-xxxl







# BROCKTON V-NECK

**Art.no**: 1011\*

Knitted v-neck sweater in cotton. Rib at neck and hem.

Colour: Black, Dark Grey, Navy Sizes: s-5xl

Colour: Light Grey, Blue, Green, Oran