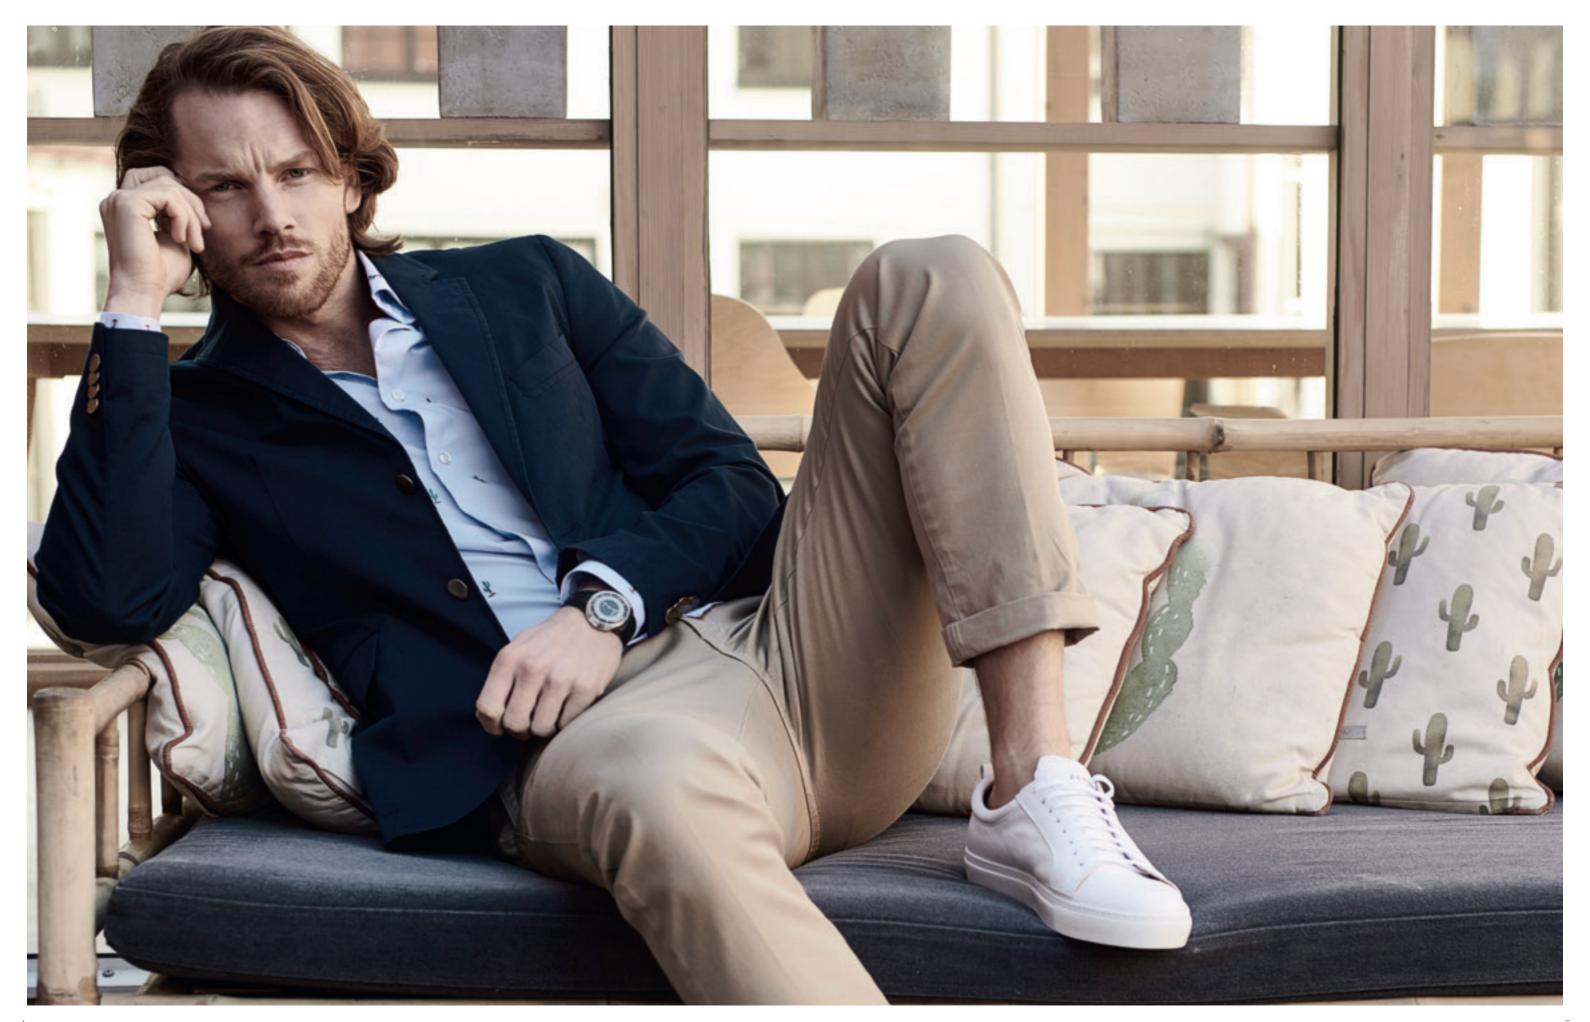

A cactus (plural: cacti, cactuses, or cactus) is a member of the plant family Cactaceae, a family comprising about 127 genera. Cacti have a variety of uses: many spieces are used as ornamental plants, others are grown for fodder and others for food. We have planted a Saguaro cactus on our shirt.

OTIS TAILORED SHIRT ALBIATE ALBIATE ART.no: 1908

Jacquard woven oxford shirt in premium cotton from Italian weaver Albiate. Garment wash. Button down collar.

Colour: Light Blue
Sizes: s-xxxl

CUTLER TAILORED SHIRT