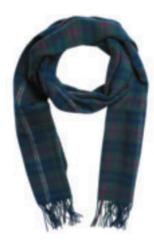

MADBURY SCARF
Art.no: 1589
Supersoft scarf in brushed viscose.
Colour: Grey/Blue
Sizes: One size

Art.no: 1588
Soft checkered wool scarf
Colour: Green/Blue Checkered
Sizes: One size

SEAFORD HANKY
Art.no: 1771
Woven hanky in printed soft wool.
Colour: Navy/Grey
Sizes: 30x30 cm