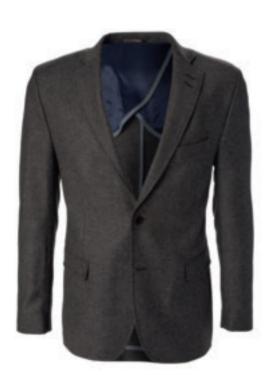

Colour: Navy
Sizes: 34-46

BURBANK BLAZER

Art.no: 1472
Two button blazer in merino wool.
Half lined with single vent.

Colour: Brown
Sizes: 50-54