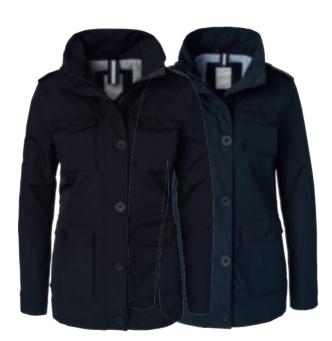

Colour: Navy, Olive

Sizes: xs-xxl

NORWOOD FIELD JACKET

Art.no: 1630\*

Water repellent field jacket in micro poplin.

Thinsulate™ padding and cotton oxford lining.

Adjustable waistband and sleeve strap. Pack away hood.

Colour: Black, Navy

Sizes: s-xxxl

WOMEN'S NORWOOD FIELD JACKET

Art.no: 1631\*

Water repellent field jacket in micro poplin.

Thinsulate™ padding and cotton oxford lining.

Adjustable waistband and sleeve strap.

Colour: Black, Navy

Sizes: xs-xxl

YALE PEA COAT

Art.no: 1580
Classic double breasted pea coat in Melton wool. Padded quilt lining.

Colour: Navy
Sizes: s-xxl

WOMEN'S YALE PEA COAT

Art.no: 1581
Classic double breasted pea coat in
Melton wool. Padded quilt lining.