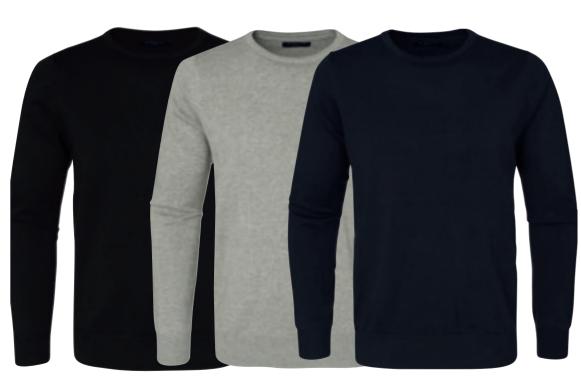

#### BERKELEY CREW NECK

**Art.no**: 1648

Knitted crew neck sweater in cotton with embroidery at chest. Rib at neck and hem.

Colour: Navy Mélange

Sizes: xxs-xxxl

BROCKTON HALF ZIP

Art.no: 1730\*
Knitted half zip sweater in cotton. Rib at neck and hem.
Colour: Black, Light Grey, Navy
Sizes: s-xxxl

BROCKTON CREW NECK

Art.no: 1611\*

Knitted crew neck sweater in cotton. Rib at neck and hem.

Colour: Black, Light Grey, Navy

Sizes: s-xxxl