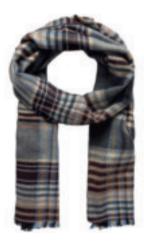

MADBURY SCARF
Art.no: 1589
Supersoft scarf in brushed viscose.
Colour: Grey/Blue
Sizes: One size

Art.no: 1588
Soft checkered wool scarf
Colour: Green/Blue Checkered
Sizes: One size

SEAFORD HANKY
Art.no: 1771
Woven hanky in printed soft wool.
Colour: Navy/Grey
Sizes: 30x30 cm