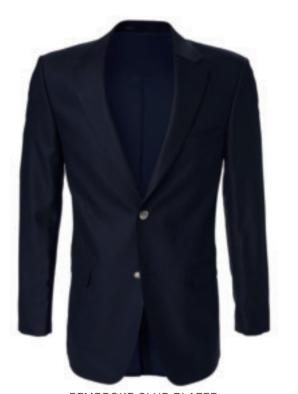

PEMBROKE CLUB BLAZER

WOMEN'S PEMBROKE CLUB BLAZER Art.no: 1165
Two button club blazer in Super 120's wool. Embossed silver buttons.
One extra set with navy buttons included.
Colour: Navy
Sizes: 46-58, 146-158, D 96-116