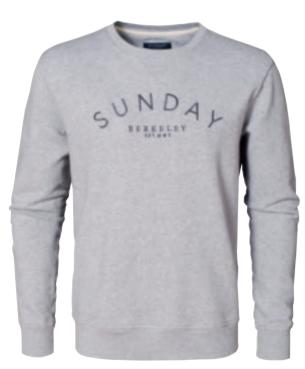

Colour: Black Sizes: xs-xxl

SUNDAY SWEATER Art.no: 1871 Crew neck sweatshirt in cotton jersey with embroidery at chest Garment washed.

Colour: Grey Mélange

Sizes: s-xxxl

**Art.no**: 1872 Crew neck sweatshirt in cotton jersey with emboridery at chest. Garment washed.