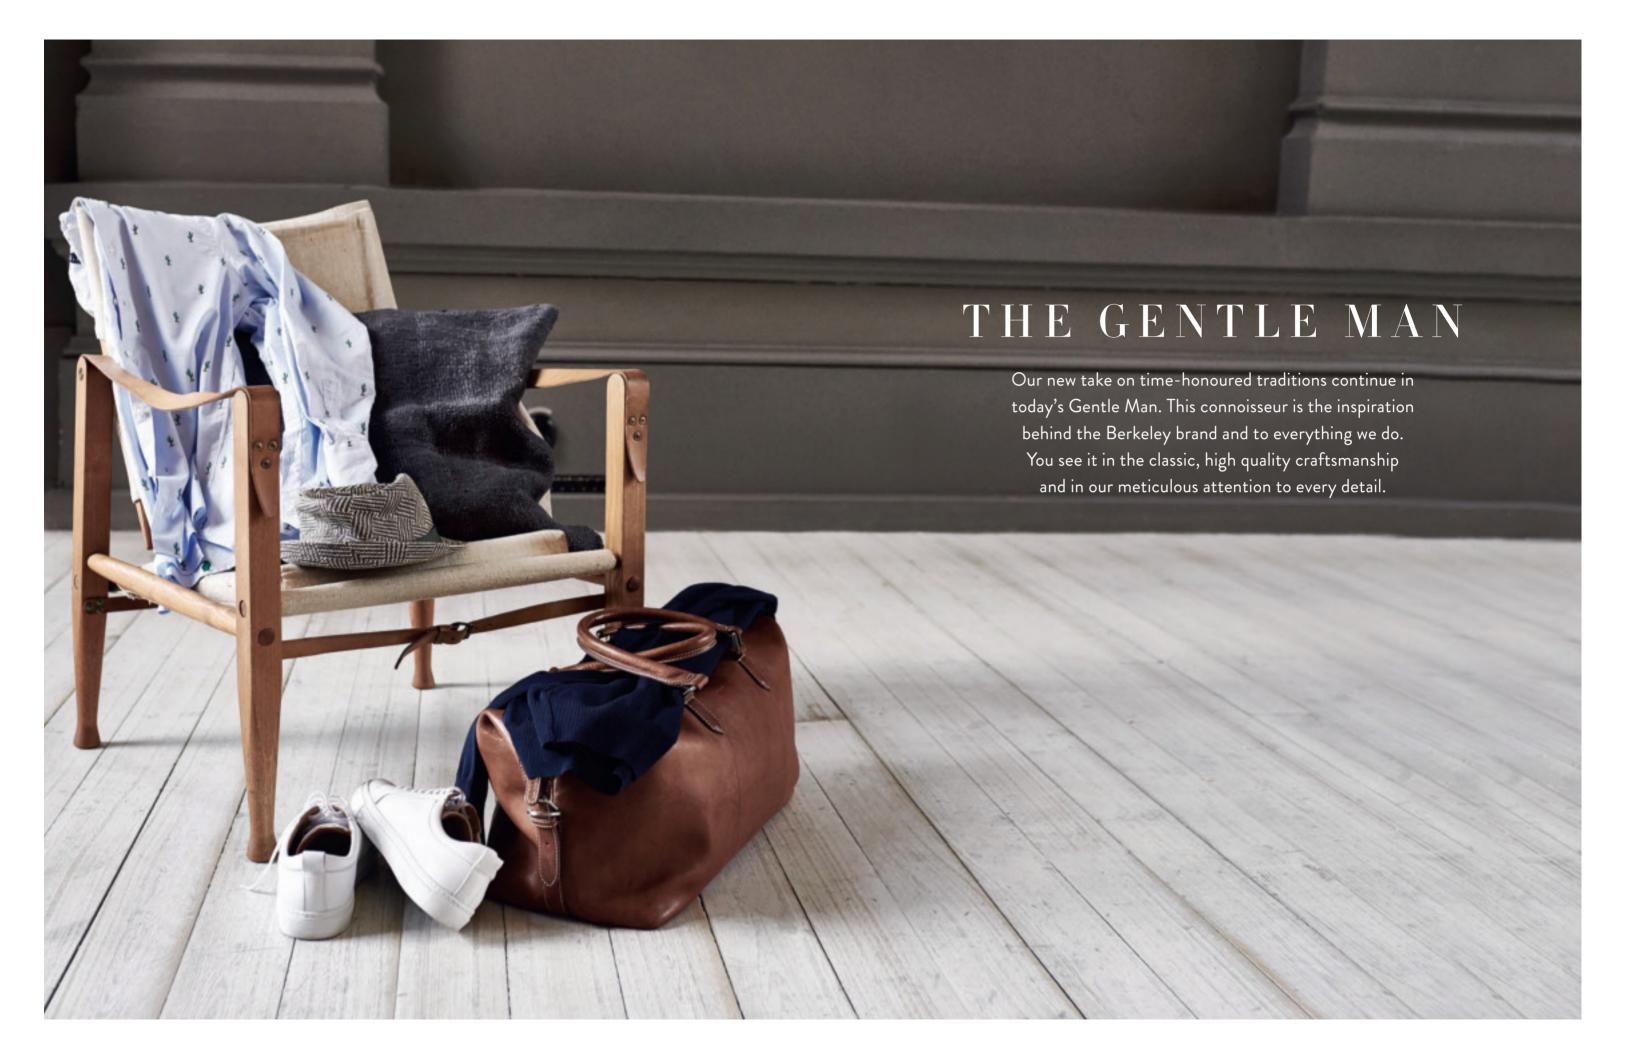

A cactus (plural: cacti, cactuses, or cactus) is a member of the plant family Cactaceae, a family comprising about 127 genera. Cacti have a variety of uses: many spieces are used as ornamental plants, others are grown for fodder and others for food. We have planted a Saguaro cactus on our shirt.

OTIS TAILORED SHIRT ALBIATE ALBIATE ART.no: 1908

Jacquard woven oxford shirt in premium cotton from Italian weaver Albiate. Garment wash. Button down collar.

Colour: Light Blue
Sizes: s-xxxl

CUTLER TAILORED SHIRT