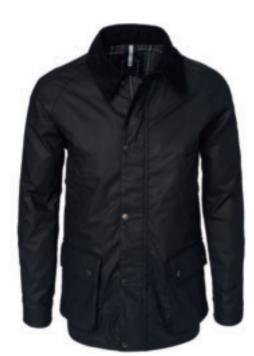

Art.no: 1632\*
Classic wax jacket in water repellent cotton canvas.
Cord collar and checkered flannel lining.
Colour: Black
Sizes: s-xxxl

WOMEN'S WAXFORD JACKET
Art.no: 1633\*
Classic wax jacket in water repellent cotton canvas.
Cord collar and checkered flannel lining.
Colour: Black
Sizes: xs-xxl