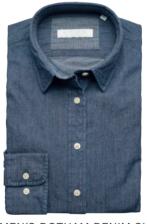

Colour: Dark Denim Blue
Sizes: s-xxxl

WOMEN'S CHILTON DENIM SHIRT

Art.no: 1737\*

Shirt in real indigo
denim twill with button down collar.

Colour: Dark Denim Blue
Sizes: xs-xxl

DOTHAM TAILORED DENIM SHIRT

Art.no: 1562\*