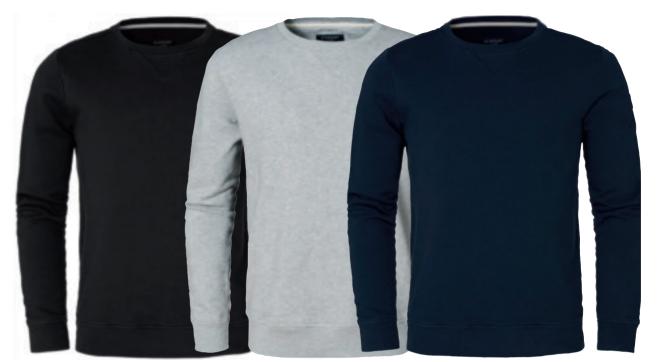

BROCKTON CREW NECK

Art.no: 1611\*

Knitted crew neck sweater in cotton. Rib at neck and hem.

Colour: Black, Light Grey, Navy

Sizes: s-xxxl