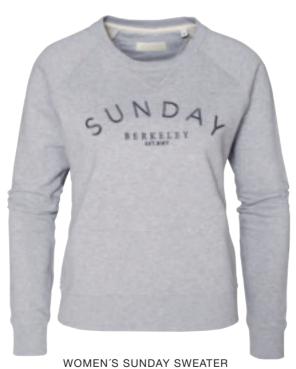

Colour: Black Sizes: xs-xxl

SUNDAY SWEATER Art.no: 1871 Crew neck sweatshirt in cotton jersey with embroidery at chest Garment washed.

Colour: Grey Mélange

Sizes: s-xxxl

**Art.no**: 1872 Crew neck sweatshirt in cotton jersey with emboridery at chest. Garment washed.