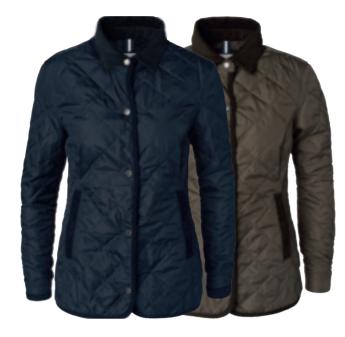

Art.no: 1626\*
Diamond quilt jacket in polyester.
Collar, inside cuff and bindings in matching cord.

Colour: Navy, Olive

Sizes: s-xxxl

WOMEN'S DERBY QUILT JACKET

Art.no: 1627\*
Diamond quilt jacket in polyester.
Collar, inside cuff and bindings in matching cord.

Colour: Navy, Olive

Sizes: xs-xxl

NORWOOD FIELD JACKET

Art.no: 1630\*

Water repellent field jacket in micro poplin.

Thinsulate™ padding and cotton oxford lining.

Adjustable waistband and sleeve strap. Pack away hood.