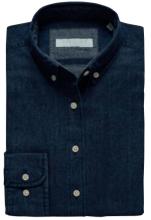

Colour: Denim Blue
Sizes: xs-xxl

DOVER TAILORED DENIM SHIRT

Art.no: 1564\*
Tailored fit shirt in real indigo
denim twill with cut away collar.

Colour: Denim Blue
Sizes: s-xxxl

WOMEN'S DOVER DENIM SHIRT

Art.no: 1565\*