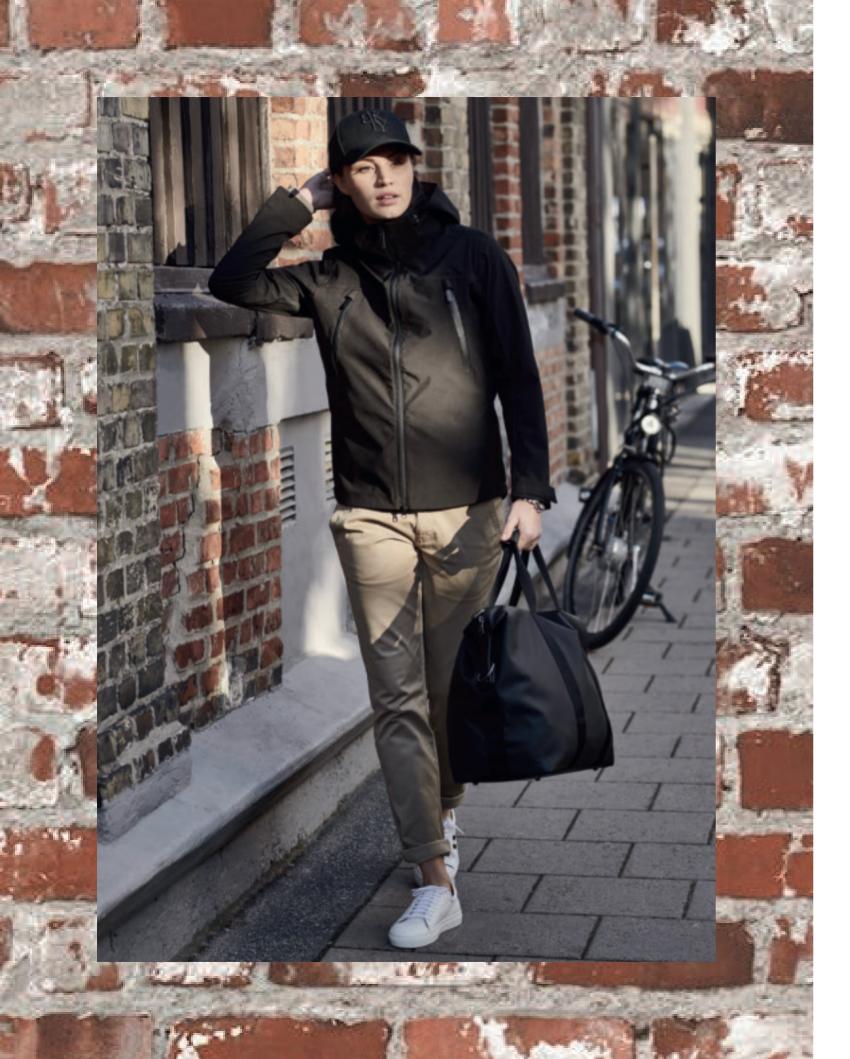

WOMEN'S COMMUTER STRETCH JACKET

Art.no: 1869\* 2-way stretch jacket in polyester. Bonded inside with 30D knitted fabric. Wind and water repellent with Eco Rudolf Bionic treatment. Critical taped seams.