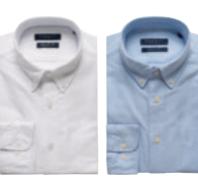

OTIS TAILORED SHIRT ALBIATE ALBIATE ART.no: 1908

Jacquard woven oxford shirt in premium cotton from Italian weaver Albiate. Garment wash. Button down collar.

Colour: Light Blue
Sizes: s-xxxl

CUTLER TAILORED SHIRT

Garment wash for a soft handle and crisp look.

Colour: White

Sizes: s-xxxl

Art.no: 1910

Jacquard woven shirt with bees in premium cotton.
Soft handfeel for best comfort.

Colour: Blue
Sizes: s-xxxl

THE TWOFOLD SHIRT
OUR FINEST DRESS SHIRT IN TWOFOLD TWILL FABRIC