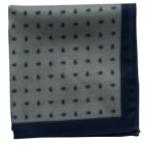

DOT SILK HANKY

Art.no: 1574

Printed hanky in silk.

Colour: Offwhite/Navy, Navy/White, Fuchsia Rose, Black/White
Sizes: 30x30cm

BROOKS BEANIE

Art.no: 1651

Rib knitted beanie in soft cotton.

Colour: Navy, Grey, Black
Sizes: One size