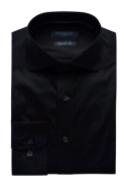

STRETCHFIELD REGULAR SHIRT

Art.no: 1640\*
Regular fit shirt in 97% cotton
3% lycra with cut away collar.

Colour: Black
Sizes: s-xxxl

STRETCHFIELD TAILORED SHIRT

Art.no: 1641\*
Tailored fit shirt in 97% cotton
3% lycra with cut away collar.

Colour: Black
Sizes: s-xxxl

WOMEN'S STRETCHFIELD SHIRT

Art.no: 1642\*
Shirt in 97% cotton 3% lycra
with classic collar.

Colour: Black
Sizes: xs-xxl

THE OXFORD SHIRT

OXFORD REGULAR SHIRT

Art.no: 1577\*

Regular fit shirt in cotton oxford with button down collar and chest pocket.