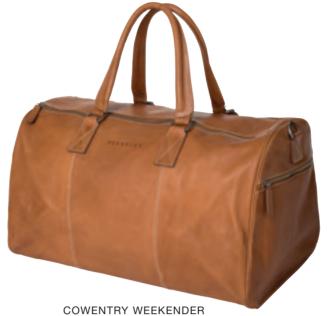

Art.no: 1333

Weekend leather bag with detachable shoulder strap.
Pocket at outside and inside.

Colour: Brown Sizes: 56x33x30 cm

COWENTRY OVERNIGHTER

Art.no: 1348
Overnight leather bag with detachable shoulder strap and inside pocket.