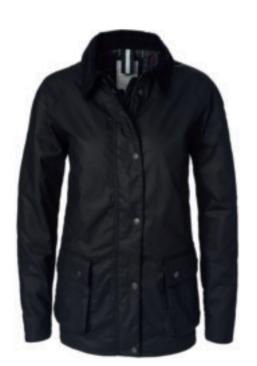

Art.no: 1632\*
Classic wax jacket in water repellent cotton canvas.
Cord collar and checkered flannel lining.
Colour: Black
Sizes: s-xxxl

WOMEN'S WAXFORD JACKET
Art.no: 1633\*
Classic wax jacket in water repellent cotton canvas.
Cord collar and checkered flannel lining.
Colour: Black
Sizes: xs-xxl