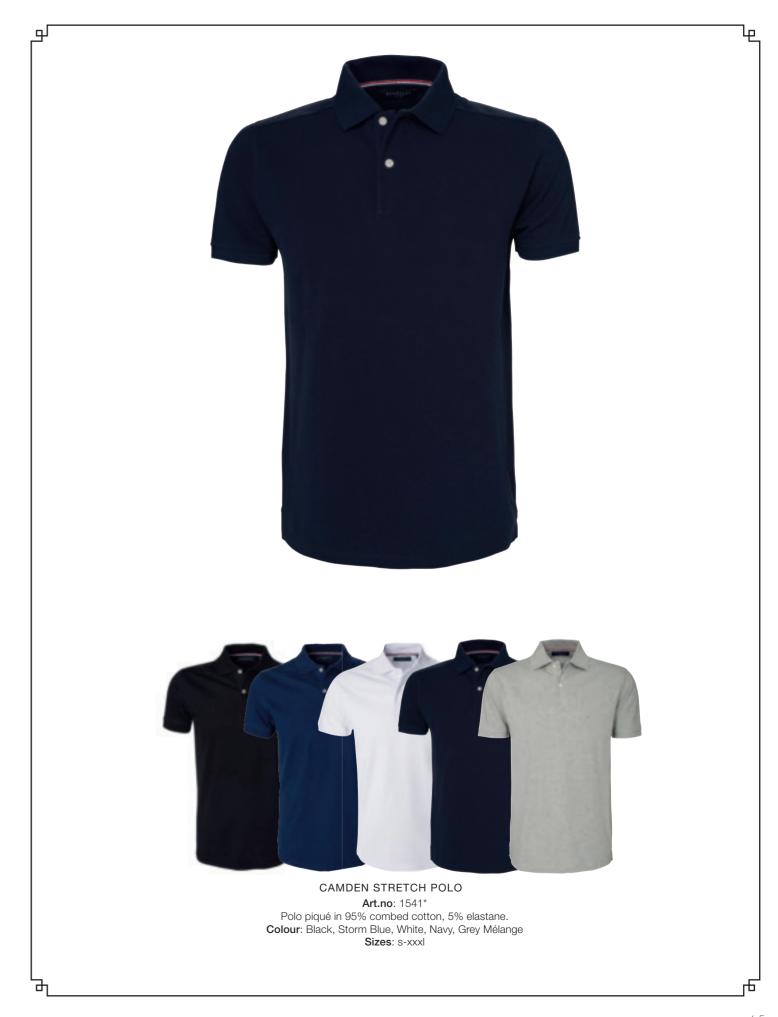

Colour: Grey Mélange, Black

Sizes: xs-xl

Art.no: 1191\*
Polo piqué in combed cotton.
Colour: Black, White, Navy Sizes:s-5xl
Colour: Grey Mélange, Light Blue, Sky Blue, Storm Blue, Pink, Red Sizes: s-xxxl

WOMEN'S CAMDEN POLO Art.no: 1192\*

Polo piqué in 95% combed cotton, 5% elastane.

Colour: Black, Grey Mélange, Light Blue, White, Navy, Sky Blue, Storm Blue, Pink, Red

Sizes: xs-xxl

EVERETT POLO

Art.no: 1701\*