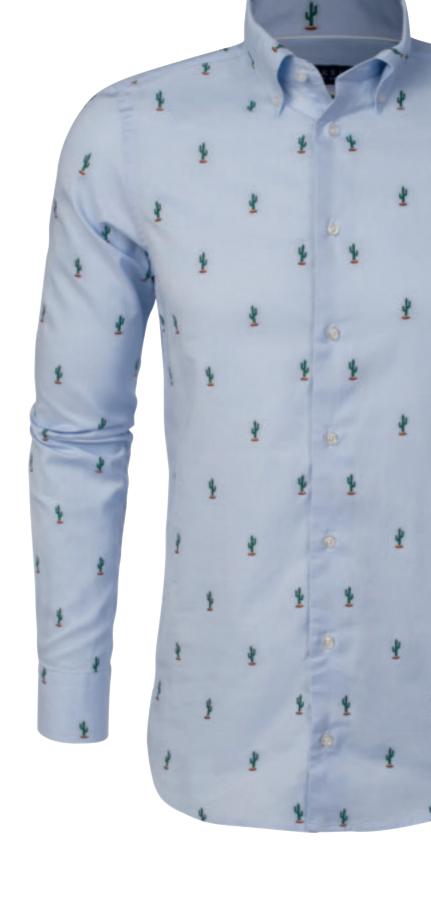

A cactus (plural: cacti, cactuses, or cactus) is a member of the plant family Cactaceae, a family comprising about 127 genera. Cacti have a variety of uses: many spieces are used as ornamental plants, others are grown for fodder and others for food. We have planted a Saguaro cactus on our shirt.