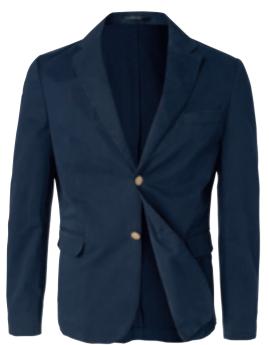

Unlined in tailored fit with double vent. Brass buttons.

Colour: Navy
Sizes: 46-56

LYNDON DOUBLE-BREASTED BLAZER

Art.no: 1615

Double-breasted unconstructed blazer in

98% cotton 2% lycra. Sand washed with double vent and tailored fit. Crest buttons in antique silver.