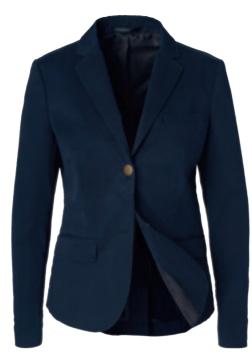

Colour: French Navy

Sizes: 48-56

WOMEN'S CROYDON CLUB BLAZER

Art.no: 1614
Casual, unconstructed blazer in 98% cotton,
2% lycra with a soft sand washed hand feel.
Half lined in tailored fit with single vent. Brass buttons.