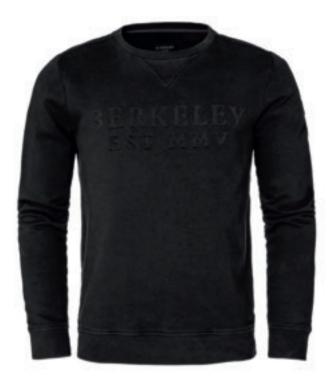

56 5/

COMMUTER SWEATER

Art.no: 1932 Crew neck sweatshirt in cotton/polyester jersey with embossed print at chest.

Colour: Black

Sizes: s-xxxl

Art.no: 1933 Crew neck sweatshirt in cotton/polyester jersey with embossed print at chest.