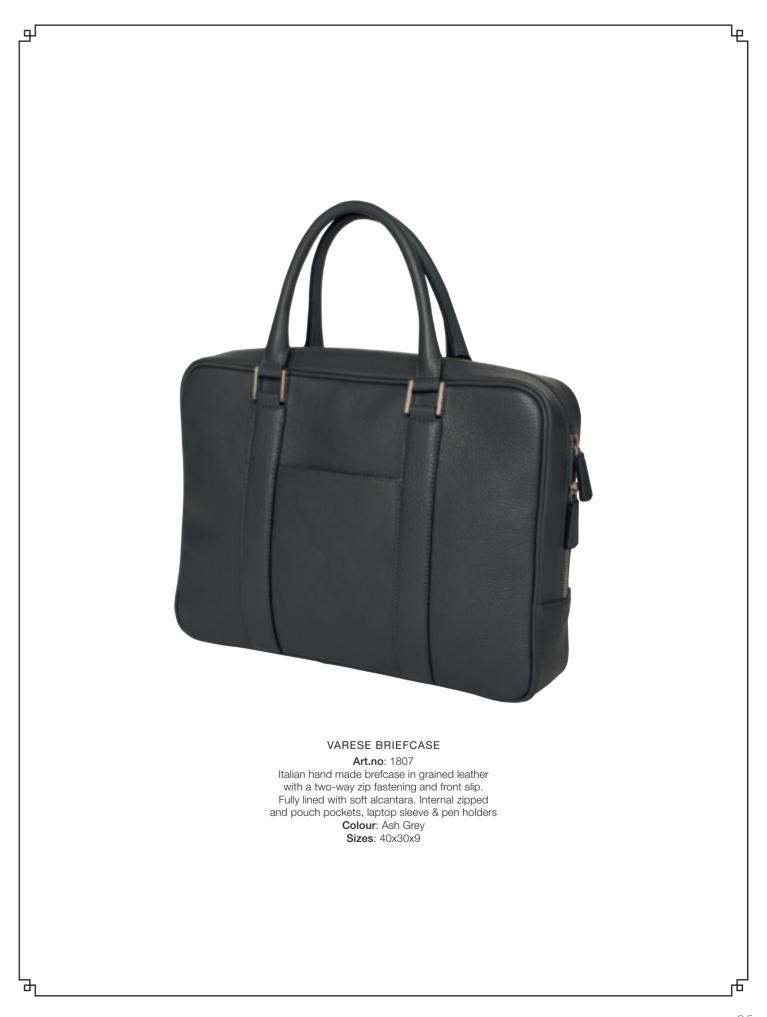

jacket in micro poplin.

Thinsulate™ padding and cotton oxford lining.

Adjustable waistband and sleeve strap.

Colour: Black, Navy

Sizes: xs-xxl







YALE PEA COAT

Art.no: 1580
Classic double breasted pea coat in Melton wool. Padded quilt lining.

Colour: Navy
Sizes: s-xxl



WOMEN'S YALE PEA COAT

Art.no: 1581
Classic double breasted pea coat in
Melton wool. Padded quilt lining.

Colour: Navy
Sizes: s-xxl



KENSINGTON DOWN JACKET

Art.no: 1573

Down jacket with 90/10 duck down filling.

Water repellent shellfabric in polyester.

Colour: Blue

Sizes: s-xxl



HARTFORD EXPEDITION DOWN PARKA
Art.no: 1460

Down parka in water repellent polyester. 50/50 goose down/feather filling.
Application at sleeve. Removable hood with removable faux fur.
Colour/Sizes: Green s-xxl, Black m-xxxl









#### WOODLEY OVERNIGHTER

Art.no: 1765
Overnight leather bag with detachable shoulder strap and inside pocket.
Colour: Dark Brown
Sizes: 48x26x23 cm



#### WOODLEY COMPUTER BAG

Art.no: 1761
Computer leather bag with detachable shoulder strap.
Zip pocket and laptop compartment inside.
Colour: Dark Brown
Sizes: 28x36x9 cm



#### WOODLEY WASHBAG

Art.no: 1766
Leather washbag with nylon lining and three inner pockets.
Colour: Dark Brown
Sizes: 25x15x11 cm



## WOODLEY KEY RING

Art.no: 1763
Leather key ring with engraved logo.
Colour: Dark Brown
Sizes: 3x10 cm



WOODLEY NAMETAG

Art.no: 1764
Leather nametag with space for personal imprint
Colour: Dark Brown
Sizes: 6,5x11 cm







Art.no: 1333

Weekend leather bag with detachable shoulder strap.
Pocket at outside and inside.

Colour: