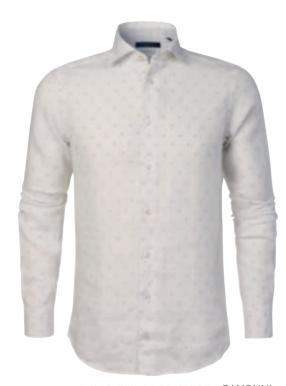

Garment wash for a soft handle and crisp look.

Colour: White

Sizes: s-xxxl

Art.no: 1910

Jacquard woven shirt with bees in premium cotton.
Soft handfeel for best comfort.

Colour: Blue
Sizes: s-xxxl

THE TWOFOLD SHIRT
OUR FINEST DRESS SHIRT IN TWOFOLD TWILL FABRIC