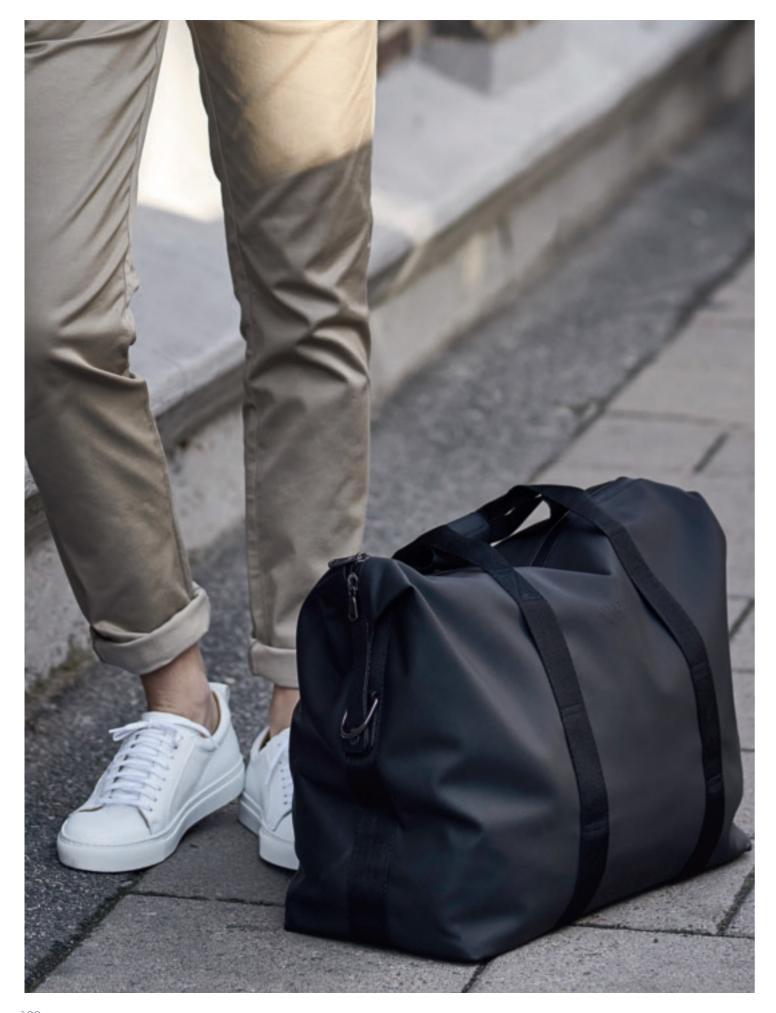

## COMMUTER OVERNIGHTER

**Art.no**: 1873

Overnighter bag in polyurethane with waterproof zipper.

Detachable shoulder strap, nylon lining and one inside pocket.

Colour: Black

Sizes: 46x33x20 cm