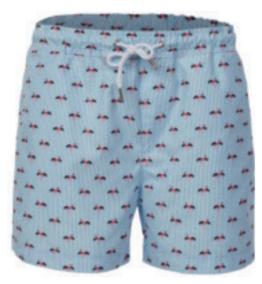

Colour: Black, Navy

Sizes: One size

FLAMINGO SWIMSHORTS **Art.no**: 1911

Swimshorts in a soft, quick drying polyester.

Elastic waistband and mesh lining. Back pocket with velcro.

Colour: Light Blue

Sizes: s-xxxl