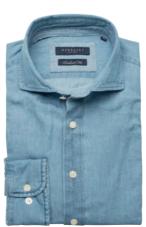

Regular fit shirt in real indigo
denim twill with button down collar.

Colour: Dark Denim Blue
Sizes: s-5xl

CHILTON TAILORED DENIM SHIRT

Art.no: 1736\*

Tailored fit shirt in real indigo
denim twill with button down collar.