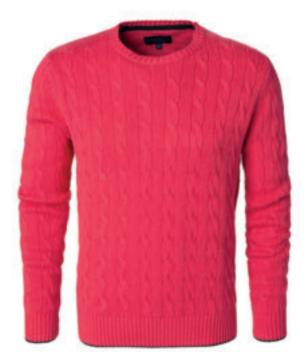

WILTON CASHWOOL CARDIGAN

Art.no: 1362

Knitted cardigan in extra fine merino wool with a soft cashmere feeling. Matching elbow patches.

Colour: Black
Sizes: xs-xxxl

WINDSOR BRAIDED CREW NECK
Art.no: 1610
Yarn dyed cable crew knit sweater in cotton.
Contrast yarn on hem and cuff. Soft hand feel.
Colour: Fuchsia Rose
Sizes: xs-xxxl