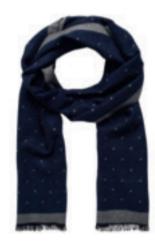

Art.no: 1725
Gift box with seven pairs of socks.
Cotton blend with polyamide and lycra.
Colour: Black/Grey
Sizes: 36-40, 41-45

MADBURY SCARF
Art.no: 1589
Supersoft scarf in brushed viscose.
Colour: Beige/Blue
Sizes: One size

MADBURY SCARF
Art.no: 1589
Supersoft scarf in brushed viscose.
Colour: Grey/Blue
Sizes: One size

Art.no: 1588
Soft checkered wool scarf
Colour: Green/Blue Checkered
Sizes: One size

SEAFORD HANKY
Art.no: 1771
Woven hanky in printed soft wool.
Colour: Navy/Grey
Sizes: 30x30 cm