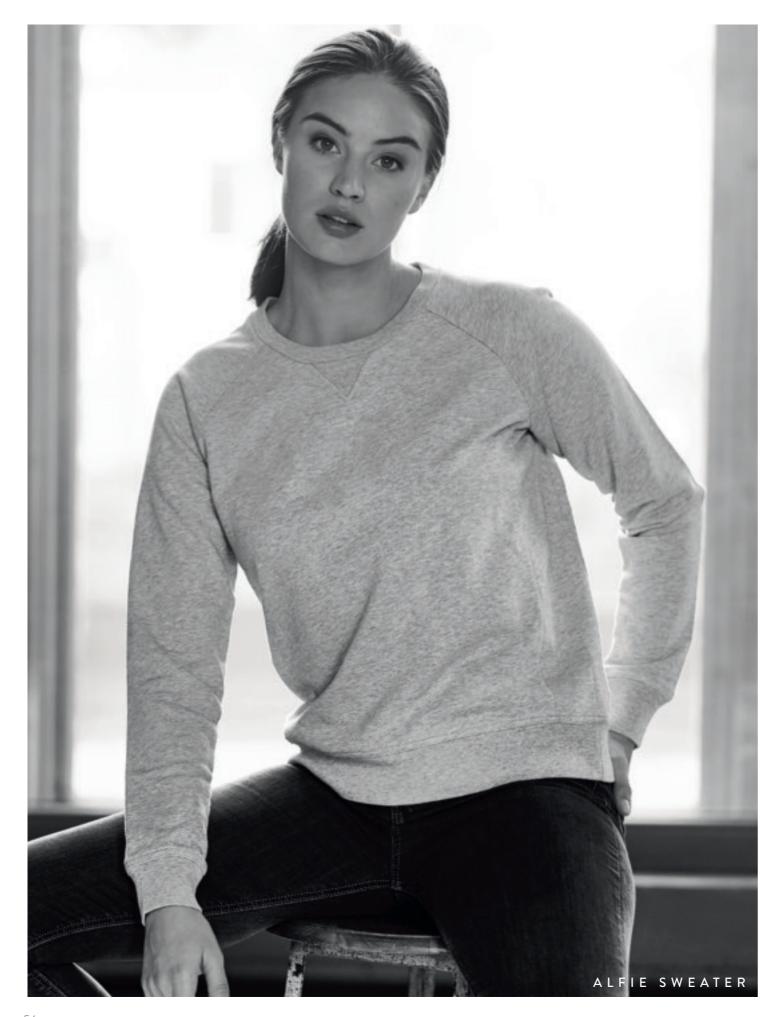

ALFIE SWEATER
Art.no: 1930
Crew neck sweatshirt in cotton/polyester jersey.
Colour: Black, Grey Mélange, Navy
Sizes: s-5xl

WOMEN'S ALFIE SWEATER
Art.no: 1931
Crew neck sweatshirt in cotton/polyester jersey.
Colour: Black Grey Mélange, Navy
Sizes: xs-xxl