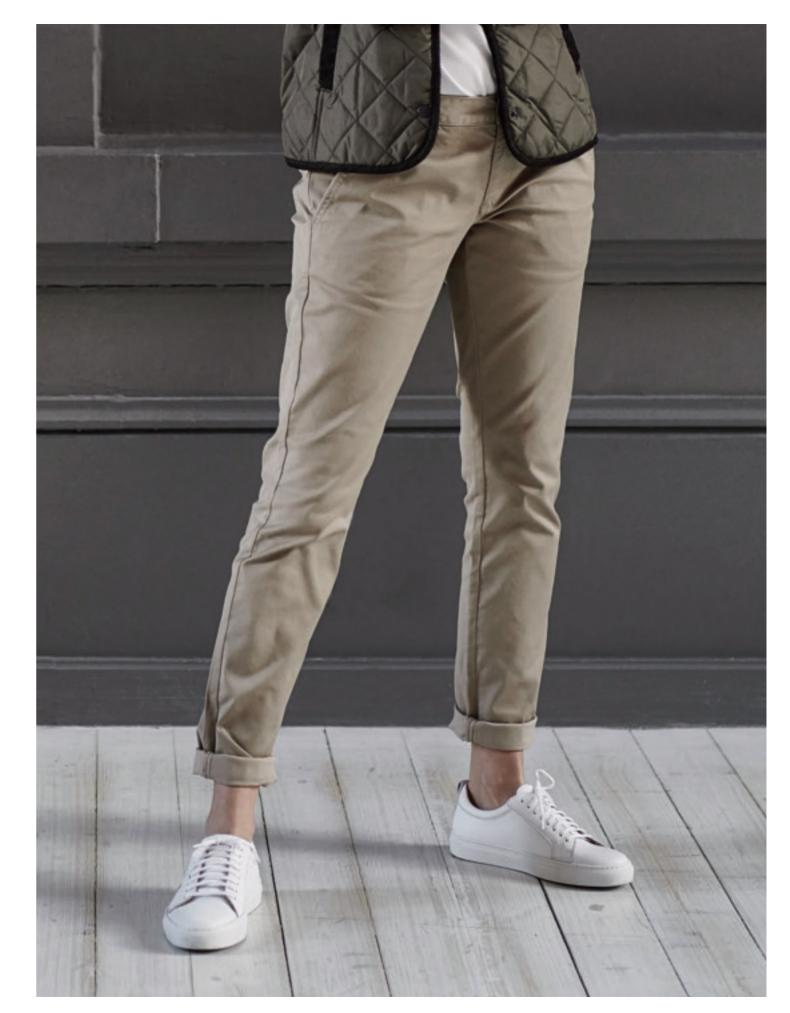

Art.no: 1706\*
Chino in a comfortable 97% cotton, 3% lycra blend. Garment wash.

Colour: Khaki Beige
Sizes: waist 29-38, length 32,34

SPENCER SHORT PANTS
Art.no: 1715
Short pant in a comfortable 97% cotton,
3% lycra blend. Garment wash.
Colour: Khaki Beige
Sizes: waist 29-36