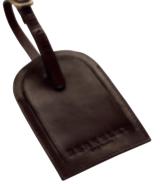

## WOODLEY KEY RING

Art.no: 1763
Leather key ring with engraved logo.
Colour: Dark Brown
Sizes: 3x10 cm

WOODLEY NAMETAG

Art.no: 1764
Leather nametag with space for personal imprint
Colour: Dark Brown
Sizes: 6,5x11 cm