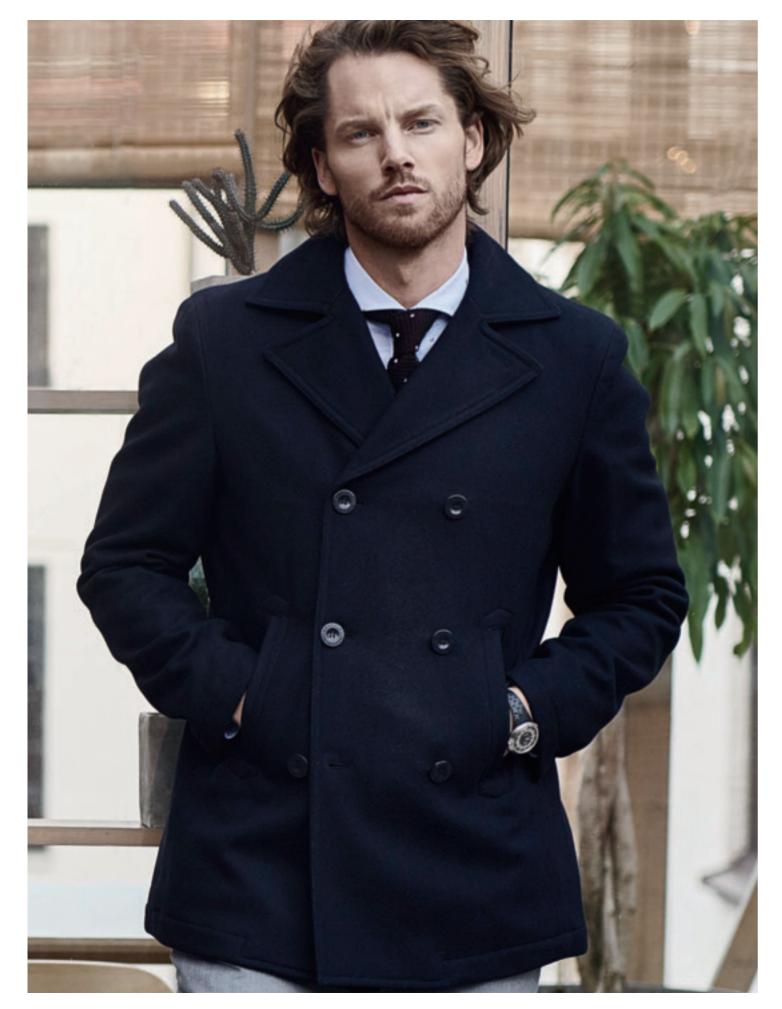

Colour: Black, Navy

Sizes: xs-xxl

YALE PEA COAT

Art.no: 1580
Classic double breasted pea coat in Melton wool. Padded quilt lining.

Colour: Navy
Sizes: s-xxl

WOMEN'S YALE PEA COAT

Art.no: 1581
Classic double breasted pea coat in
Melton wool. Padded quilt lining.