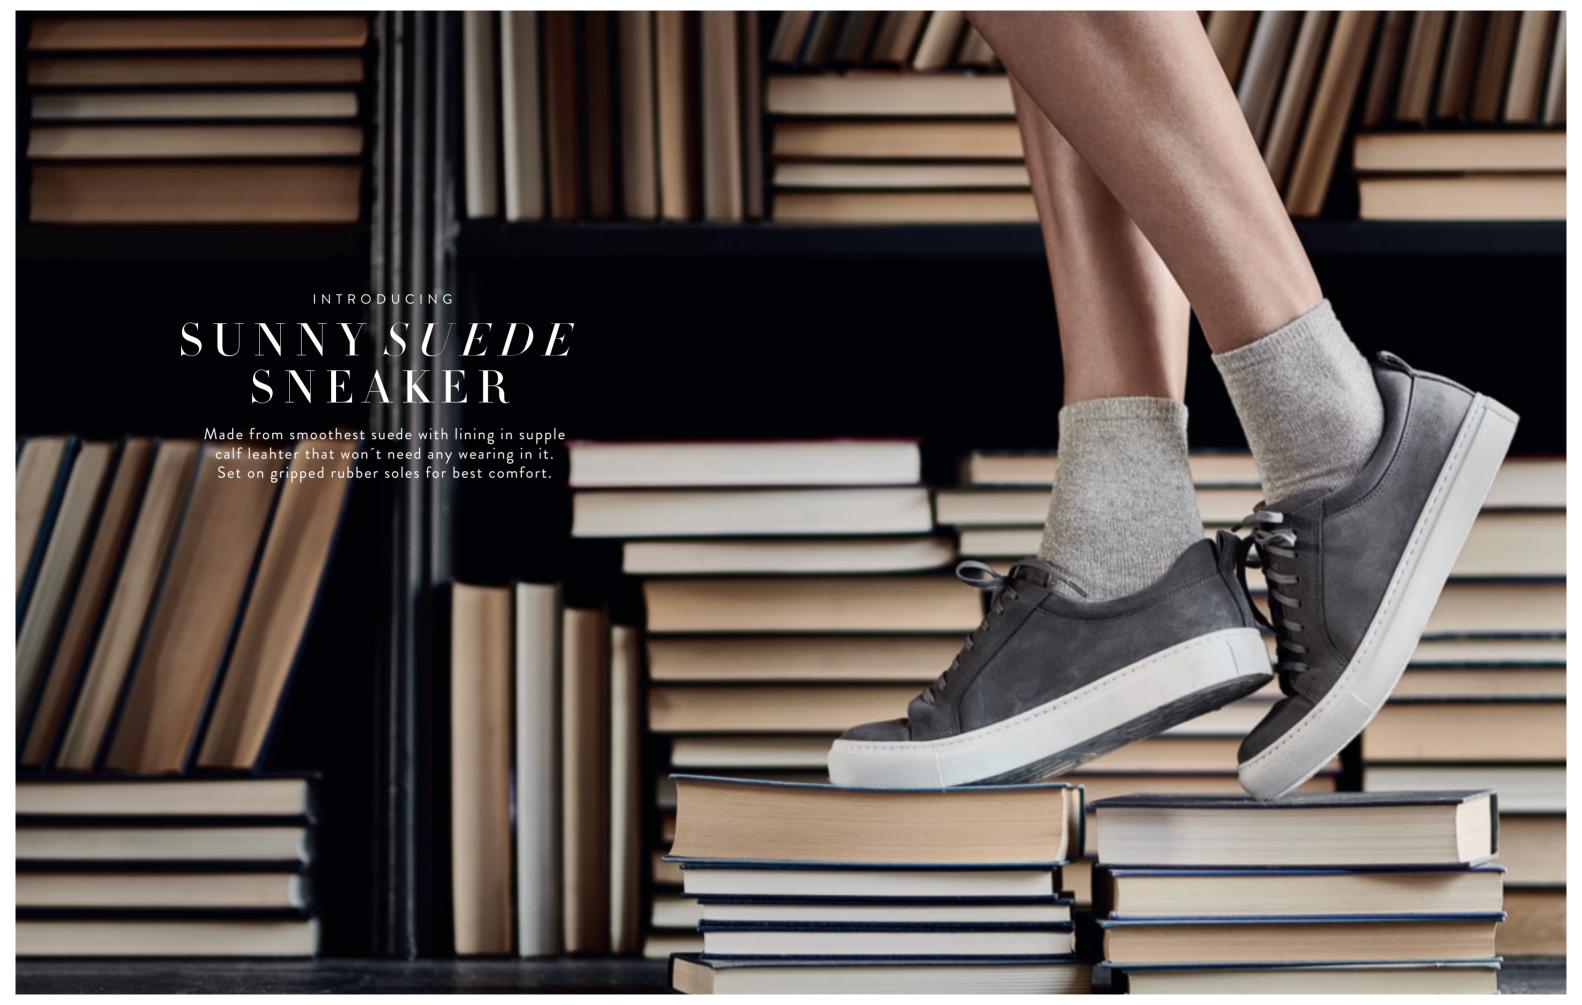

# BERKELEY

EST MMV

Art.no: 1901
Sneaker made from water repellent top quality suede.
Soft calf skin lining and rubber sole. Removable insole dressed in calf skin.
Colour: Grey, Navy
Sizes: 40-46

#### WOMEN'S SUNNY SUEDE SNEAKER

Art.no: 1904
Sneaker made from water repellent top quality suede.
Soft calf skin lining and rubber sole. Removable insole dressed in calf skin.
Colour: Grey, Navy
Sizes: 36-41