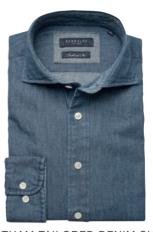

Colour: Denim Blue
Sizes: xs-xxl

DOVER TAILORED DENIM SHIRT

Art.no: 1564\*
Tailored fit shirt in real indigo
denim twill with cut away collar.

Colour: Denim Blue
Sizes: s-xxxl

WOMEN'S DOVER DENIM SHIRT

Art.no: 1565\*

Shirt in real indigo
denim twill with classic collar.

Colour: Denim Blue
Sizes: xs-xxl

\* NOOS - Never Out Of Stock 25

PLAINFIELD REGULAR SHIRT

Art.no: 1520\* Easy Care
Regular fit shirt in twofold cotton pinpoint. Cut away collar and chest pocket.
Colour: Pink, White, Light Blue
Sizes: s-5xl