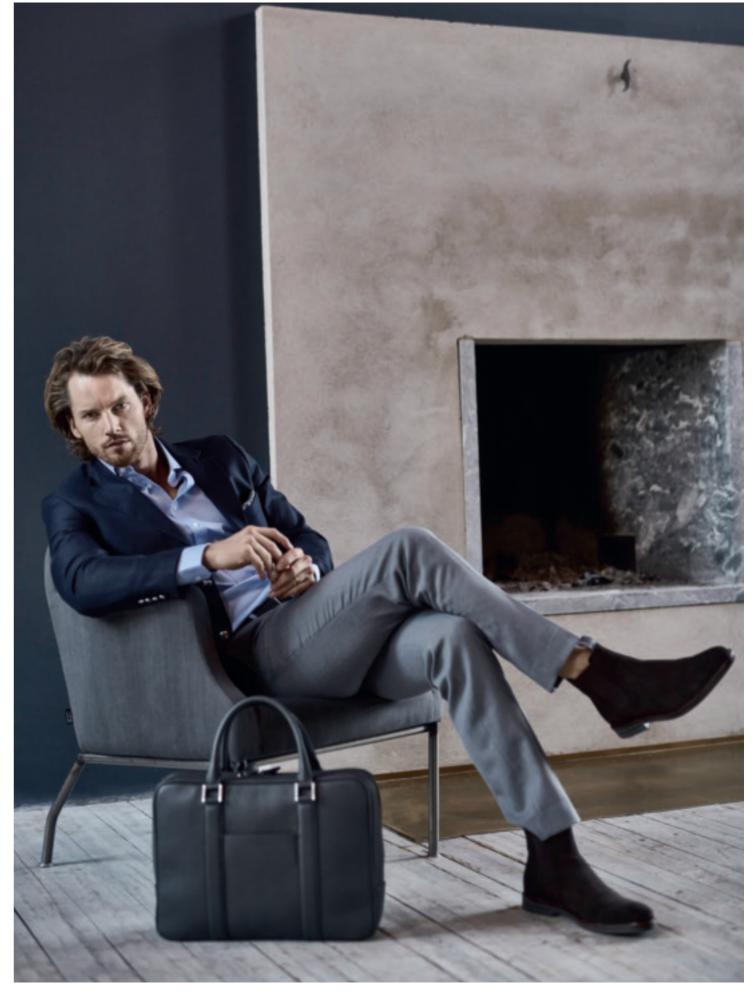

### SUEDE CHELSEA BOOTS

Art.no: 1850
Classic Chelsea boots made from water repellent selected top quality suede. Soft calf skin lining and sole in TR rubber.

Colour: Brown, Black, Cognac
Sizes: 40-46