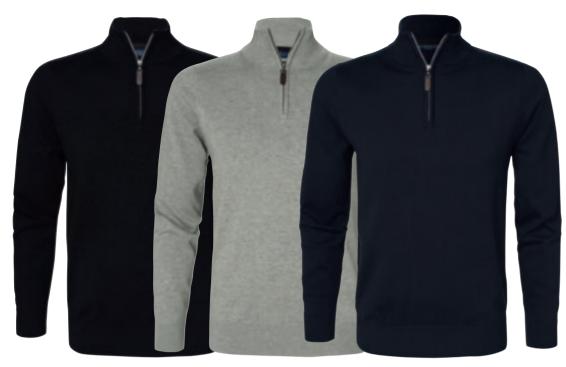

#### BERKELEY CREW NECK

**Art.no**: 1648

Knitted crew neck sweater in cotton with embroidery at chest. Rib at neck and hem.

Colour: Navy Mélange

Sizes: xxs-xxxl

BROCKTON HALF ZIP

Art.no: 1730\*
Knitted half zip sweater in cotton. Rib at neck and hem.
Colour: Black, Light Grey, Navy
Sizes: s-xxxl