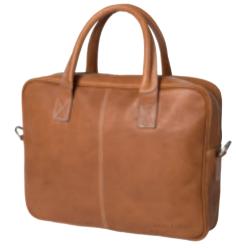

Art.no: 1333

Weekend leather bag with detachable shoulder strap.
Pocket at outside and inside.

Colour: Brown Sizes: 56x33x30 cm

COWENTRY OVERNIGHTER

Art.no: 1348
Overnight leather bag with detachable shoulder strap and inside pocket.