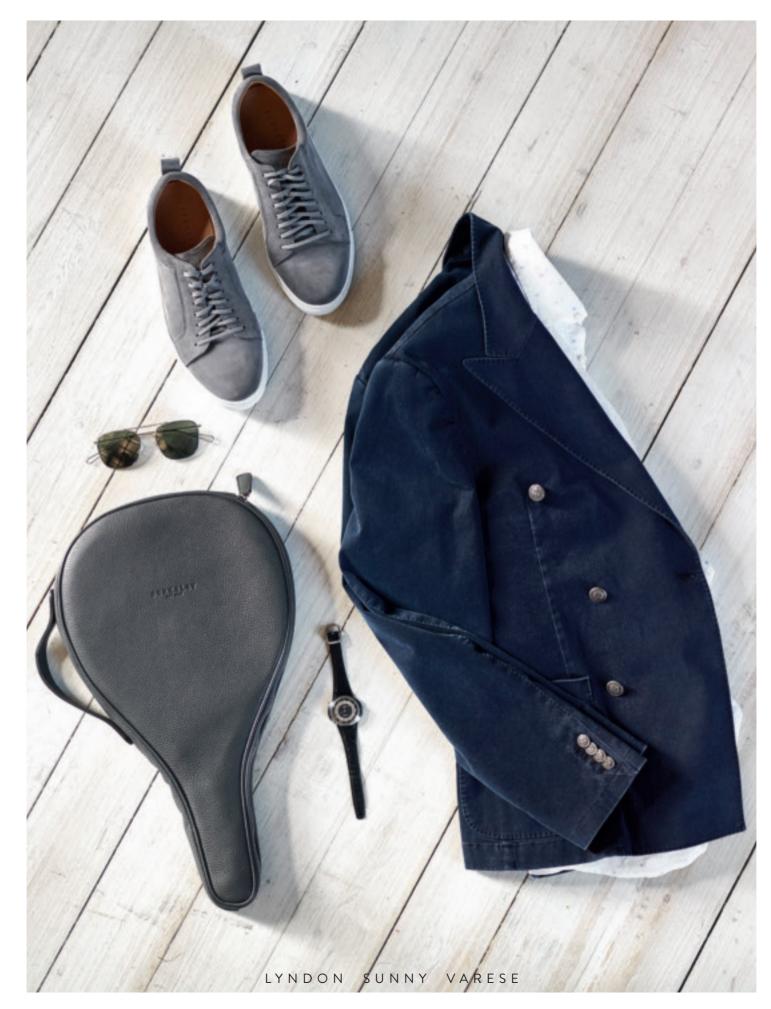

# BERKELEY

EST MMV

Art.no: 1901
Sneaker made from water repellent top quality suede.
Soft calf skin lining and rubber sole. Removable insole dressed in calf skin.
Colour: Grey, Navy
Sizes: 40-46

Unlined in tailored fit with double vent. Brass buttons.

Colour: Navy
Sizes: 46-56

LYNDON DOUBLE-BREASTED BLAZER

Art.no: 1615

Double-breasted unconstructed blazer in

98% cotton 2% lycra. Sand washed with double vent and tailored fit. Crest buttons in antique silver.