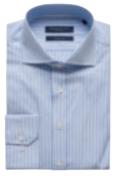

Shirt in twofold cotton pinpoint with classic collar and hidden front placket.

Colour: Pink, White, Light Blue

Sizes: xs-xxxl

CHECKFIELD REGULAR SHIRT
Art.no: 1523\* Easy Care
Regular fit shirt in twofold cotton poplin.
Cut away collar and chest pocket.
Colour: Light Blue
Sizes: s-xxxl

with classic collar.

Colour: Light Blue

Sizes: xs-xxl

STRIPEFIELD REGULAR SHIRT
Art.no: 1526\* Easy Care
Regular fit shirt in twofold cotton poplin.
Cut away collar and chest pocket.
Colour: Light Blue
Sizes: s-xxxl

STRIPEFIELD TAILORED SHIRT
Art.no: 1527\* Easy Care
Tailored fit shirt in twofold cotton
poplin with cut away collar.
Colour: Light Blue
Sizes: s-xxxl

WOMEN'S STRIPEFIELD SHIRT
Art.no: 1528\* Easy Care
Shirt in twofold cotton poplin
with classic collar.
Colour: Light Blue
Sizes: xs-xxl