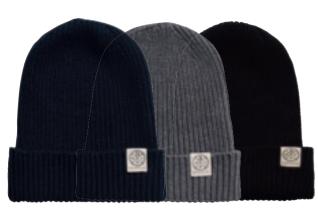

DOT SILK HANKY

Art.no: 1574

Printed hanky in silk.

Colour: Offwhite/Navy, Navy/White, Fuchsia Rose, Black/White
Sizes: 30x30cm

BROOKS BEANIE

Art.no: 1651

Rib knitted beanie in soft cotton.

Colour: Navy, Grey, Black
Sizes: One size