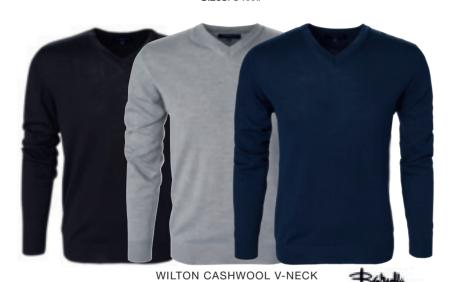

Art.no: 1722\*
Knitted crew neck sweater in extra fine merino wool with a soft cashmere feeling.
Colour: Black, Grey, Navy
Sizes: s-xxxl

Art.no: 1352\*

Knitted v-neck sweater in extra fine merino wool with a soft cashmere feeling.

Colour: Black, Grey, Navy

Sizes: s-xxxl

WOMEN'S WILTON CASHWOOL V-NECK

Art.no: 1480\*

Knitted v-neck sweater in extra fine merino wool with a soft cashmere feeling.

Colour: Black, Grey, Navy

Sizes: xs-xxl

WEBSTER ROLL NECK
Art.no: 1587
Knitted roll neck sweater in a soft wool/cashmere blend.
Colour: Grey Mélange
Sizes: S-xxxl