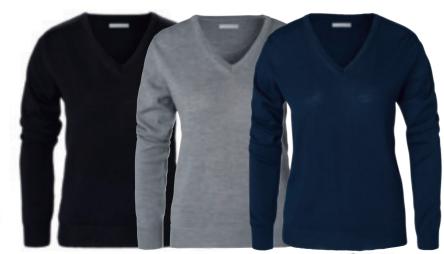

Colour: Black, Grey, Navy

Sizes: s-xxxl

WOMEN'S WILTON CASHWOOL V-NECK

Art.no: 1480\*

Knitted v-neck sweater in extra fine merino wool with a soft cashmere feeling.

Colour: Black, Grey, Navy

Sizes: xs-xxl

WEBSTER ROLL NECK
Art.no: 1587
Knitted roll neck sweater in a soft wool/cashmere blend.
Colour: Grey Mélange
Sizes: S-xxxl