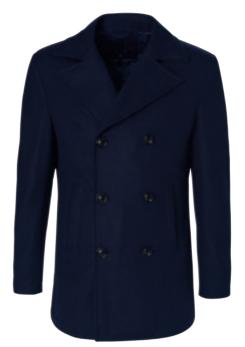

Colour: Black, Navy

Sizes: xs-xxl

YALE PEA COAT

Art.no: 1580
Classic double breasted pea coat in Melton wool. Padded quilt lining.

Colour: Navy
Sizes: s-xxl

WOMEN'S YALE PEA COAT

Art.no: 1581
Classic double breasted pea coat in
Melton wool. Padded quilt lining.