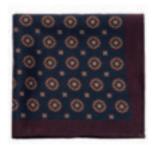

Art.no: 1568

Jacquard woven silk tie.
8 cm front blade.

Colour: Black
Sizes: One size

RUMNEY CLUB TIE
Art.no: 1623
Jacquard woven silk tie.
8 cm front blade.
Colour: Green
Sizes: One size

RUMNEY CLUB TIE

Art.no: 1623
Jacquard woven silk tie.
8 cm front blade.
Colour: Fuchsia Rose
Sizes: One size