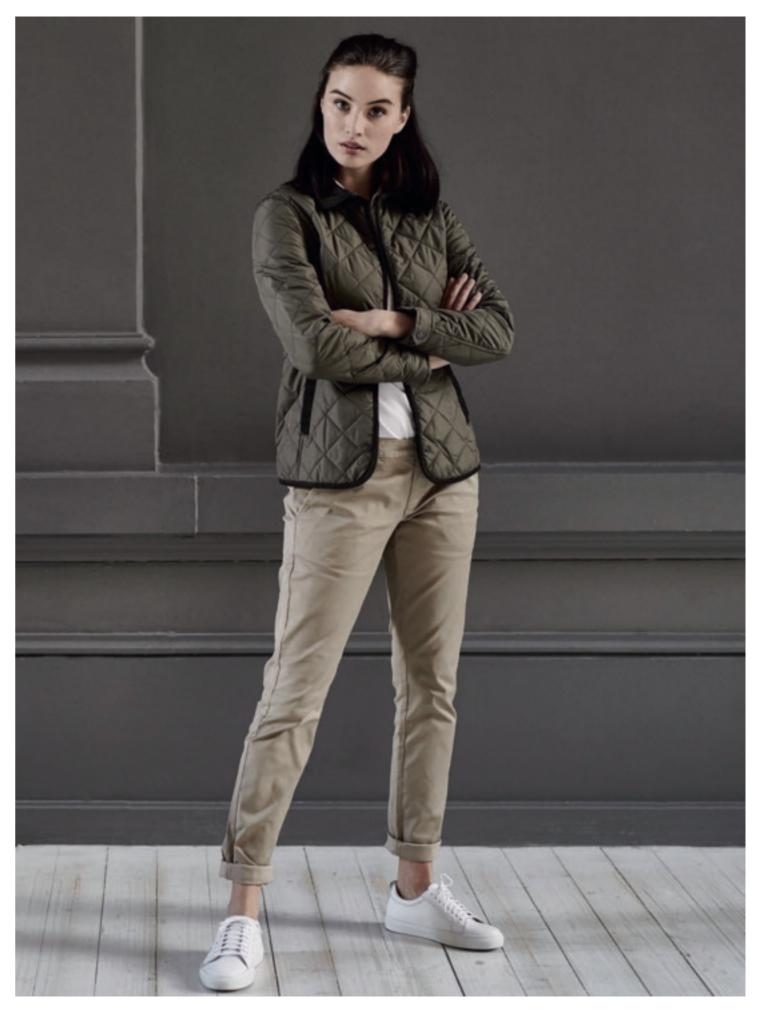

Art.no: 1626\*
Diamond quilt jacket in polyester.
Collar, inside cuff and bindings in matching cord.

Colour: Navy, Olive

Sizes: s-xxxl

WOMEN'S DERBY QUILT JACKET

Art.no: 1627\*
Diamond quilt jacket in polyester.
Collar, inside cuff and bindings in matching cord.

Colour: Navy, Olive

Sizes: xs-xxl

NORWOOD FIELD JACKET

Art.no: 1630\*

Water repellent field jacket in micro poplin.

Thinsulate™ padding and cotton oxford lining.

Adjustable waistband and sleeve strap. Pack away hood.