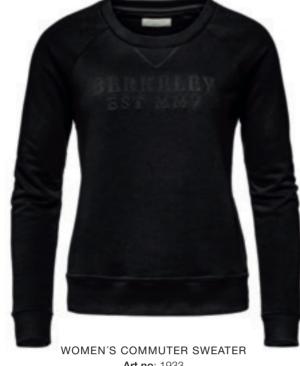

56 5/

COMMUTER SWEATER

Art.no: 1932 Crew neck sweatshirt in cotton/polyester jersey with embossed print at chest.

Colour: Black

Sizes: s-xxxl

Art.no: 1933 Crew neck sweatshirt in cotton/polyester jersey with embossed print at chest.