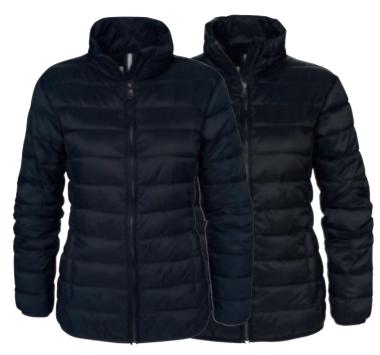

Colour: Navy, Black
Sizes: s-5xl

WOMEN'S MILAN VEST

Art.no: 1808\*
Light padded vest in nylon with matching cord pipings.

Colour: Navy, Black
Sizes: xs-xxl

ALFORD LIGHTWEIGHT JACKET

Art.no: 1746\*

Lightweight jacket in nylon with polyester cluster filling. Two zip pockets.