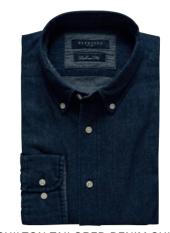

Tailored fit shirt in printed real indigo denim twill with cut away collar.

Colour: Denim Blue
Sizes: s-xxxl

WOMEN'S DOTHAM DENIM SHIRT

Art.no: 1563\*

Shirt in printed real indigo denim twill with classic collar.