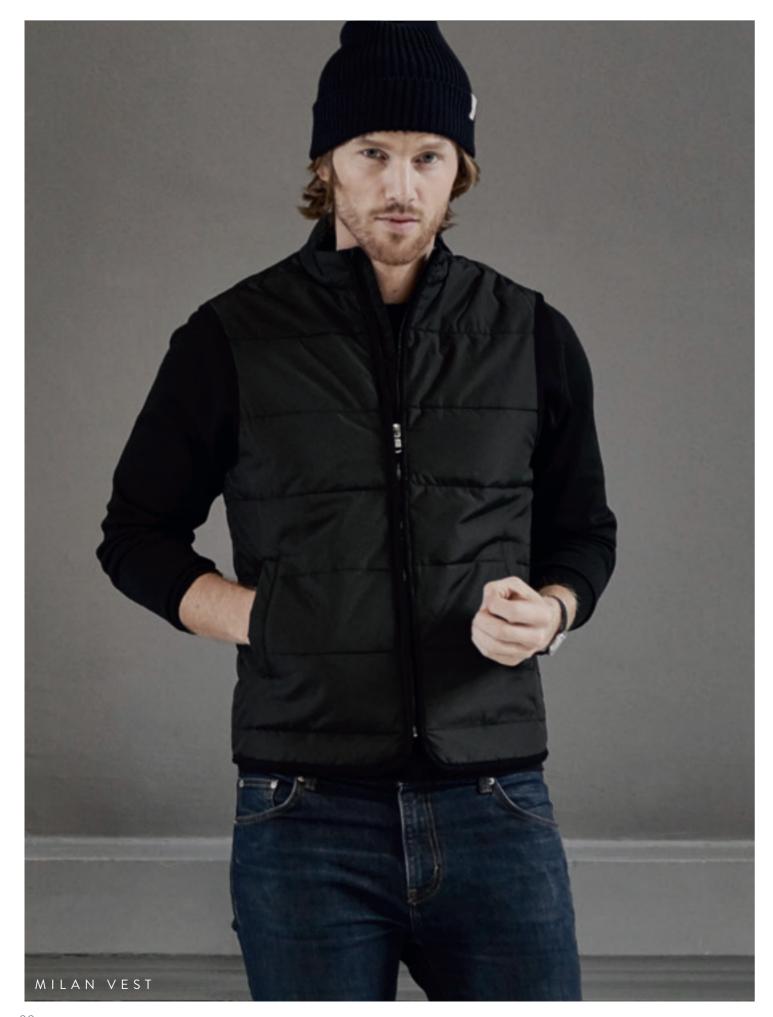

Colour: Navy, Off-white

Sizes: s-xxxl

WOMEN'S CONCORD JACKET

Art.no: 1629
Garment washed catalina jacket in cotton twill.

Colour: Navy, Off-white
Sizes: xs-xxl

MILAN VEST

Art.no: 1748\*
Light padded vest in nylon with matching cord pipings.