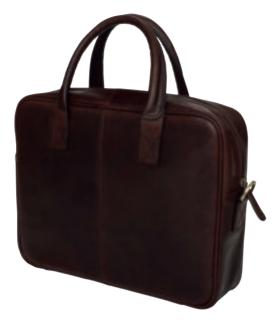

#### WOODLEY COMPUTER BAG

Art.no: 1761
Computer leather bag with detachable shoulder strap.
Zip pocket and laptop compartment inside.
Colour: Dark Brown
Sizes: 28x36x9 cm