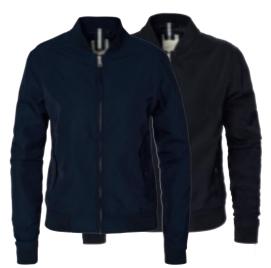

# BERKELEY OUTERWEAR

BROOKS BOMBER JACKET

Art.no: 1708\*

Bomber jacket in water repellent nylon. Rib at bottom and cuff.

Colour: Navy, Black
Sizes: s-xxxl

WOMEN'S BROOKS BOMBER JACKET

Art.no: 1709\*

Bomber jacket in water repellent nylon. Rib at bottom and cuff.

Colour: Navy, Black

Sizes: xs-xxl

MONROE CAR COAT

Art.no: 1713\*

Soft wind and water repellent car coat made in a polyester/nylon blend. Light padded with front zip.

Colour: Navy, Black
Sizes: s-5xl

WOMEN'S MONROE CAR COAT