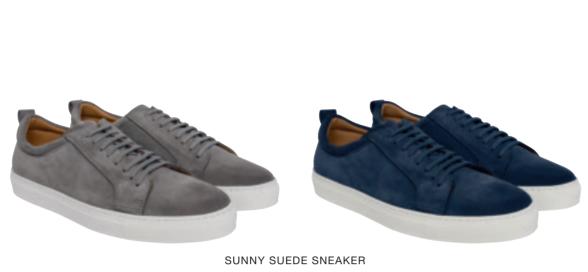

#### WOMEN'S SUNNY SUEDE SNEAKER

Art.no: 1904
Sneaker made from water repellent top quality suede.
Soft calf skin lining and rubber sole. Removable insole dressed in calf skin.
Colour: Grey, Navy
Sizes: 36-41