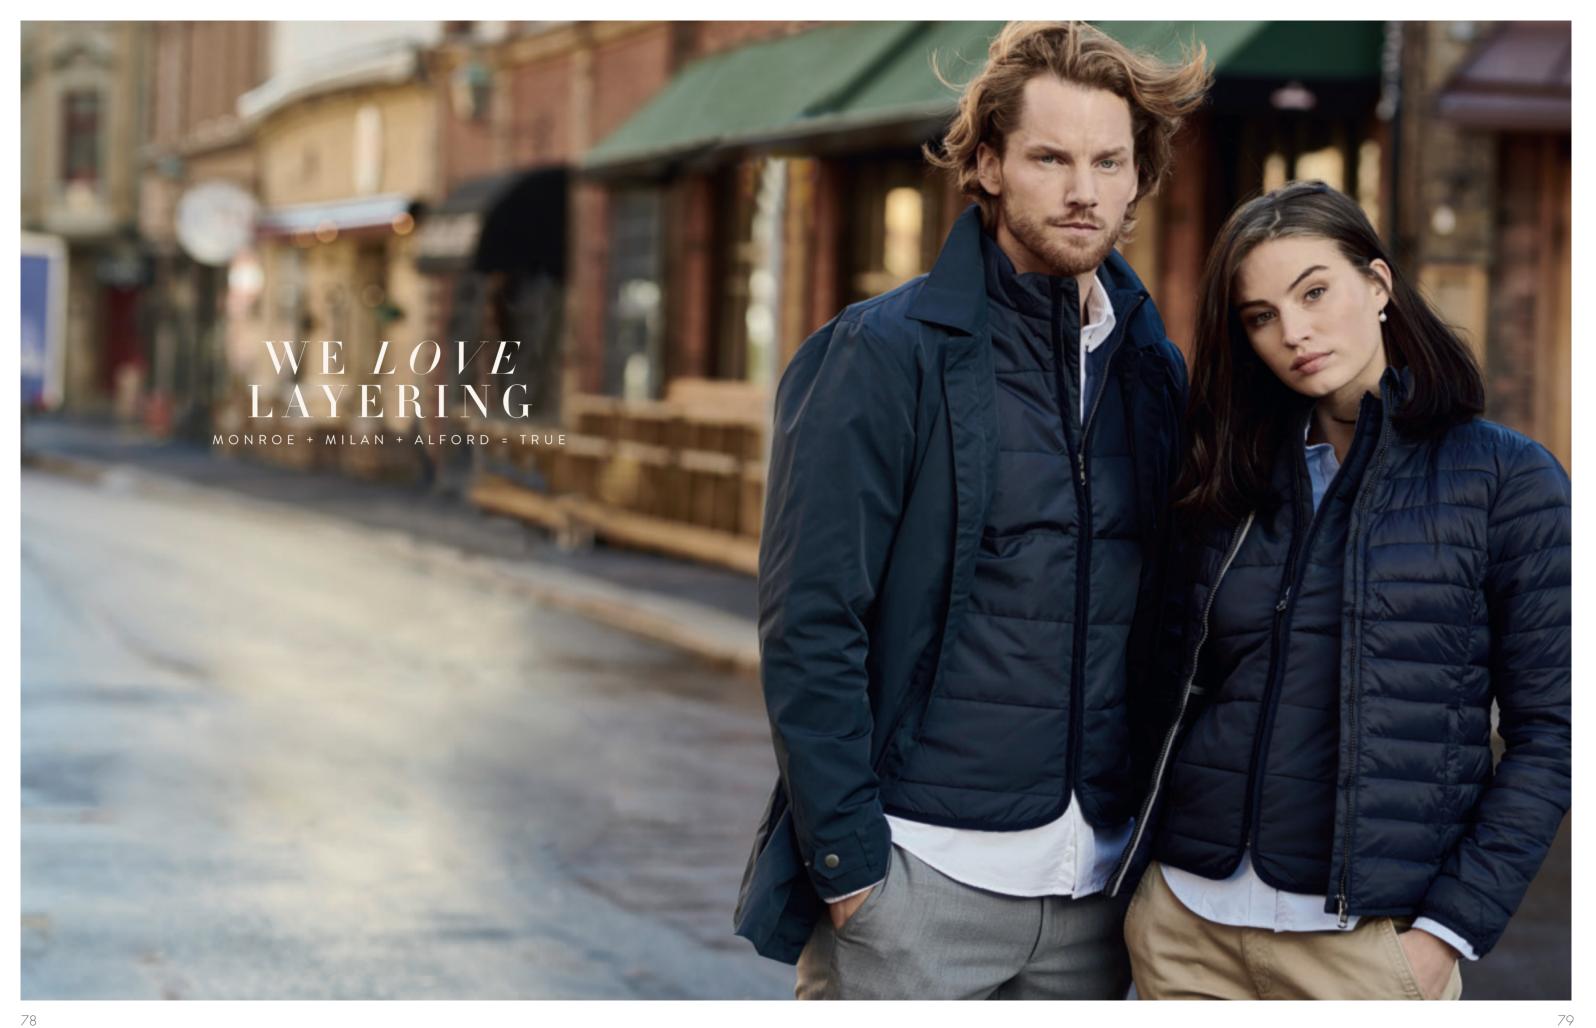

Colour: Navy, Black

Sizes: xs-xxl

MONROE CAR COAT

Art.no: 1713\*

Soft wind and water repellent car coat made in a polyester/nylon blend. Light padded with front zip.

Colour: Navy, Black
Sizes: s-5xl

WOMEN'S MONROE CAR COAT

Colour: Navy, Off-white

Sizes: s-xxxl

WOMEN'S CONCORD JACKET

Art.no: 1629
Garment washed catalina jacket in cotton twill.

Colour: Navy, Off-white
Sizes: xs-xxl

MILAN VEST

Art.no: 1748\*
Light padded vest in nylon with matching cord pipings.

Colour: Navy, Black
Sizes: s-5xl

WOMEN'S MILAN VEST

Art.no: 1808\*
Light padded vest in nylon with matching cord pipings.

Colour: Navy, Black
Sizes: xs-xxl

ALFORD LIGHTWEIGHT JACKET

Art.no: 1746\*

Lightweight jacket in nylon with polyester cluster filling. Two zip pockets.