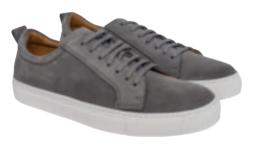

# BERKELEY

EST MMV

Art.no: 1901
Sneaker made from water repellent top quality suede.
Soft calf skin lining and rubber sole. Removable insole dressed in calf skin.
Colour: Grey, Navy
Sizes: 40-46