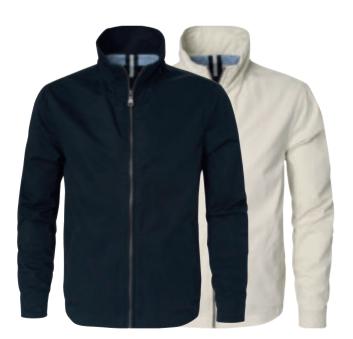

Art.no: 1714\*

Soft wind and water repellent car coat made in a polyester/nylon blend. Light padded with front zip.

Colour: Navy, Black
Sizes: xs-xxl

CONCORD JACKET

Art.no: 1628
Garment washed catalina jacket in cotton twill.

Colour: Navy, Off-white

Sizes: s-xxxl

WOMEN'S CONCORD JACKET

Art.no: 1629
Garment washed catalina jacket in cotton twill.

Colour: Navy, Off-white
Sizes: xs-xxl

MILAN VEST

Art.no: 1748\*
Light padded vest in nylon with matching cord pipings.