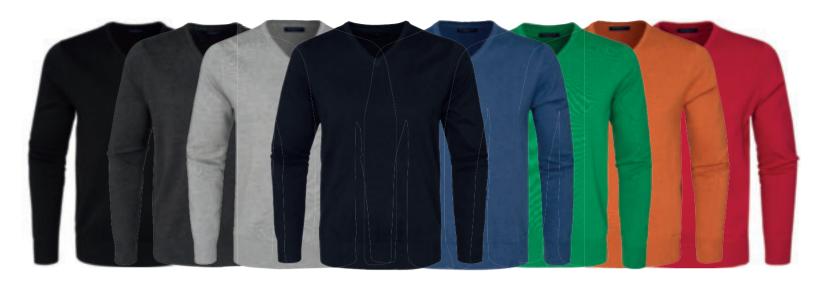

# BROCKTON V-NECK

**Art.no**: 1011\*

Knitted v-neck sweater in cotton. Rib at neck and hem.

Colour: Black, Dark Grey, Navy Sizes: s-5xl

Colour: Light Grey, Blue, Green, Orange, Red Sizes: s-xxxl

# WOMEN'S BROCKTON V-NECK

Art.no: 1440\*
Knitted v-neck sweater in cotton. Rib at neck and hem.
Colour: Black, Dark Grey, Light Grey, Navy, Blue, Green, Orange, Red
Sizes: xs-xxl

WILTON CASHWOOL CREW NECK