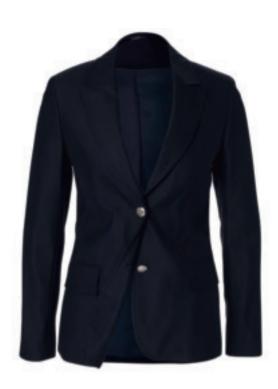

Art.no: 1166
Two button club Blazer in Super 120's wool. Embossed silver buttons.
One extra set with navy buttons included.
Colour: Navy
Sizes: 34-48

PINSTRIPE BLAZER **Art.no**: 1557 Pinstripe two button wool blazer. Half lined with single went. Colour: Navy Sizes: 48-56