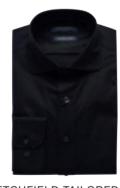

STRETCHFIELD REGULAR SHIRT

Art.no: 1640\*
Regular fit shirt in 97% cotton
3% lycra with cut away collar.

Colour: Black
Sizes: s-xxxl

STRETCHFIELD TAILORED SHIRT

Art.no: 1641\*
Tailored fit shirt in 97% cotton
3% lycra with cut away collar.

Colour: Black
Sizes: s-xxxl

WOMEN'S STRETCHFIELD SHIRT

Art.no: 1642\*
Shirt in 97% cotton 3% lycra
with classic collar.

Colour: Black
Sizes: xs-xxl

THE OXFORD SHIRT

OXFORD REGULAR SHIRT

Art.no: 1577\*

Regular fit shirt in cotton oxford with button down collar and chest pocket.