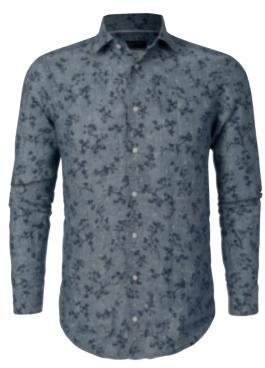

Art.no: 1907

Allover printed shirt in premium linen.

Lightweight with a garment wash for soft handfeel.

Colour: Denim Blue

Sizes: s-xxxl

DAVIS TAILORED SHIRT

Art.no: 1909

Jacquard woven shirt in premium linen.