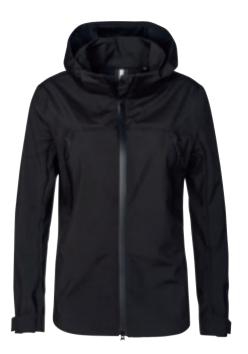

WOMEN'S COMMUTER STRETCH JACKET

Art.no: 1869\* 2-way stretch jacket in polyester. Bonded inside with 30D knitted fabric. Wind and water repellent with Eco Rudolf Bionic treatment. Critical taped seams.