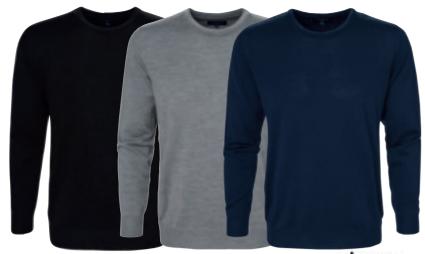

#### BERKELEY CREW NECK

**Art.no**: 1648

Knitted crew neck sweater in cotton with embroidery at chest. Rib at neck and hem.

Colour: Navy Mélange

Sizes: xxs-xxxl

BROCKTON HALF ZIP

Art.no: 1730\*
Knitted half zip sweater in cotton. Rib at neck and hem.
Colour: Black, Light Grey, Navy
Sizes: s-xxxl

BROCKTON CREW NECK

Art.no: 1611\*

Knitted crew neck sweater in cotton. Rib at neck and hem.

Colour: Black, Light Grey, Navy

Sizes: s-xxxl