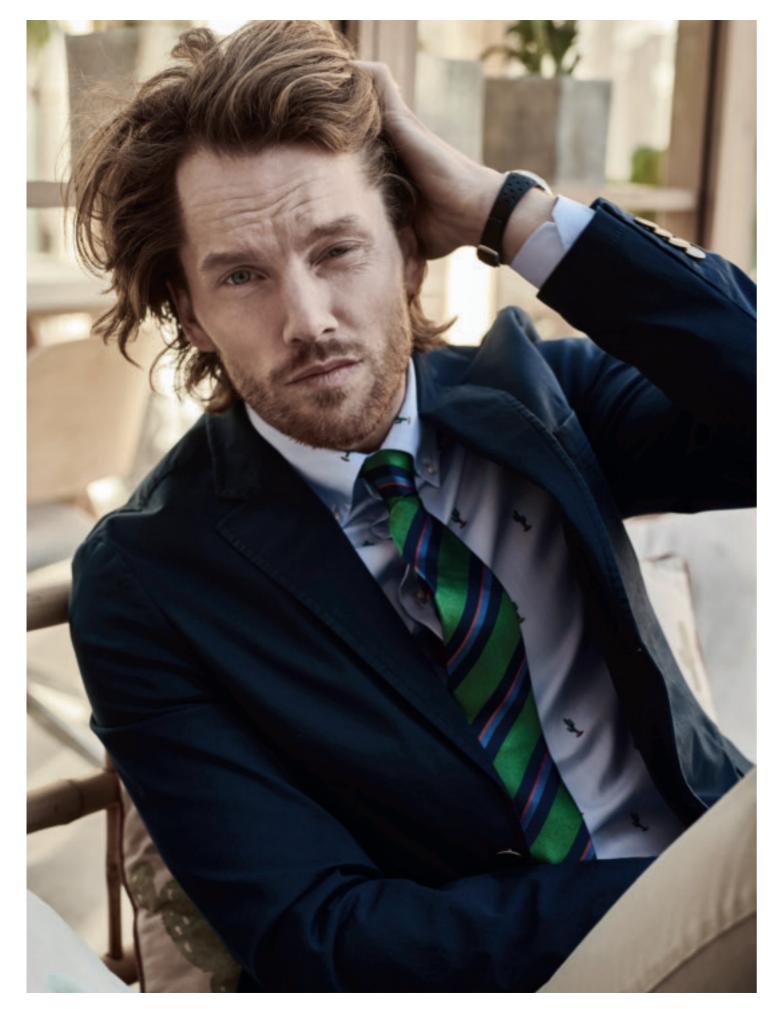

RINGWOOD KNITTED TIE

Art.no: 1566

Knitted wool tie with dots.
6 cm front blade.

Colour: Brown
Sizes: One size

BRKLY TIE
Art.no: 1772
Knitted wool tie.
6 cm front blade.
Colour: Black
Sizes: One size

CIRCLE TIE

Art.no: 1568

Jacquard woven silk tie.
8 cm front blade.

Colour: Black
Sizes: One size

RUMNEY CLUB TIE
Art.no: 1623
Jacquard woven silk tie.
8 cm front blade.
Colour: Green
Sizes: One size

RUMNEY CLUB TIE

Art.no: 1623
Jacquard woven silk tie.
8 cm front blade.
Colour: Fuchsia Rose
Sizes: One size