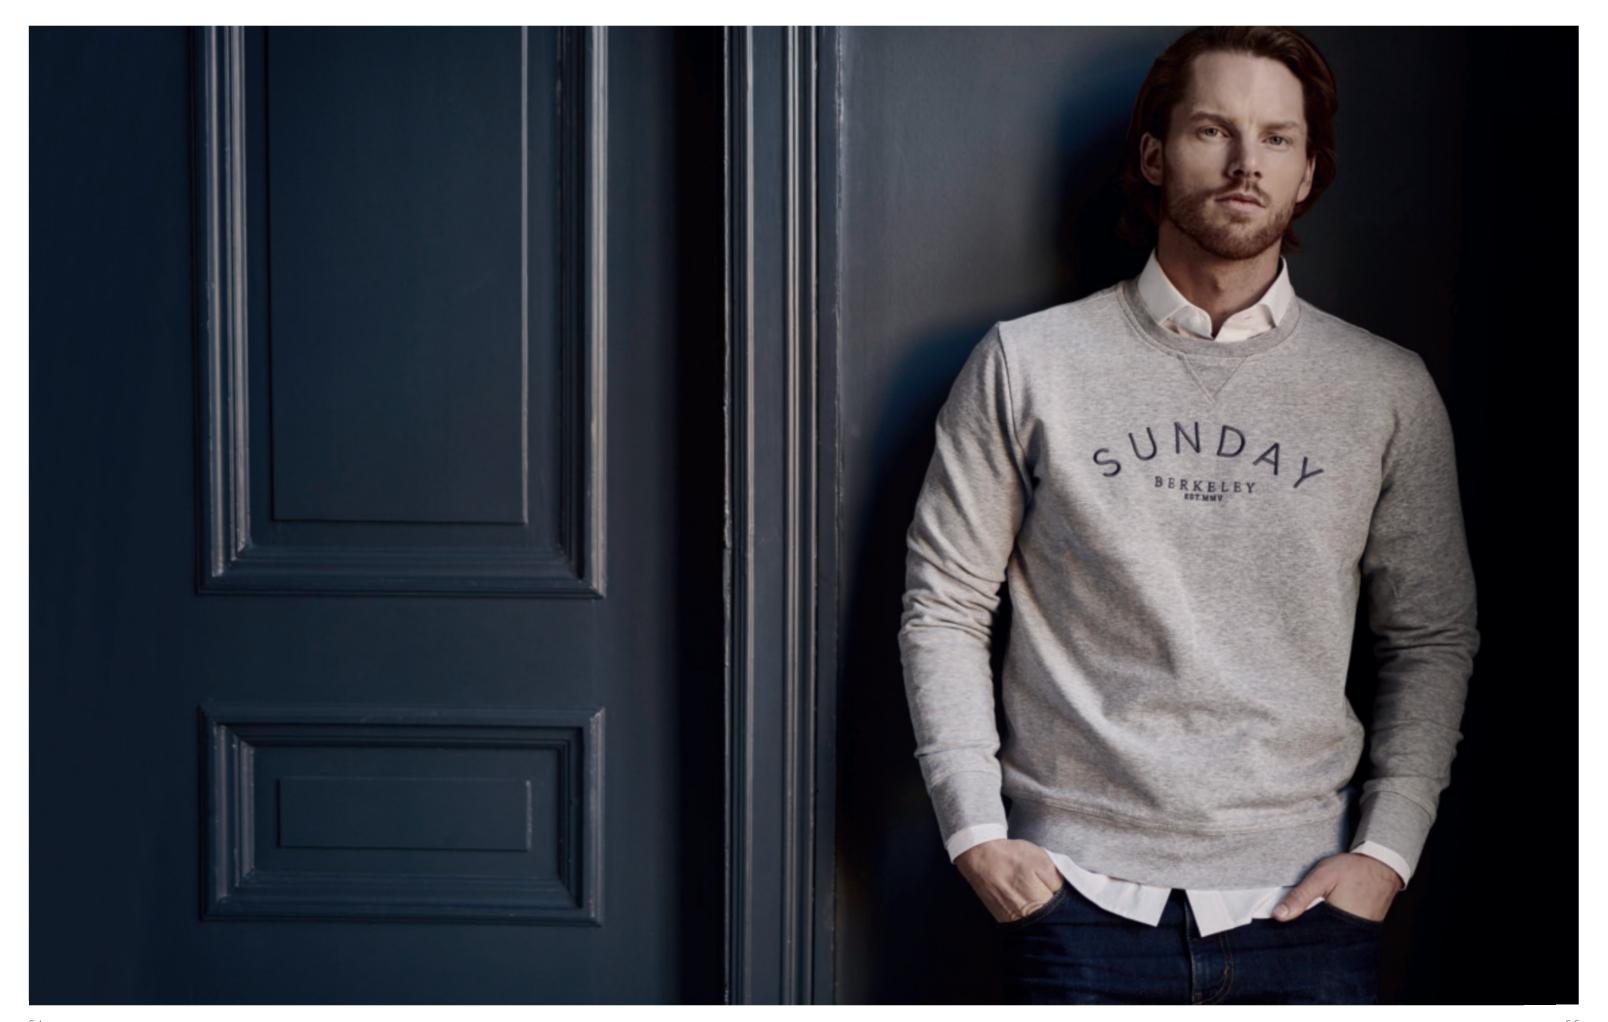

Colour: Black Sizes: xs-xxl

SUNDAY SWEATER Art.no: 1871 Crew neck sweatshirt in cotton jersey with embroidery at chest Garment washed.

Colour: Grey Mélange

Sizes: s-xxxl

**Art.no**: 1872 Crew neck sweatshirt in cotton jersey with emboridery at chest. Garment washed.