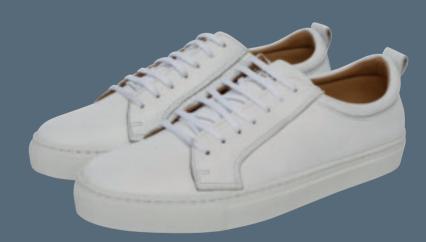

# LUIGI LEATHER SNEAKER

Art.no: 1902
Sneaker made from smooth aneline dyed top quality leather.
Soft calf skin lining. Removable insole dressed in calf skin.
Colour: White
Sizes: 40-46

# WOMEN'S LUIGI LEATHER SNEAKER

Art.no: 1905

Sneaker made from smooth aneline dyed top quality leather.

Soft calf skin lining. Removable insole dressed in calf skin.

Colour: White

Sizes: 36-41