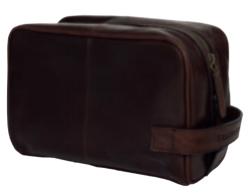

#### WOODLEY WASHBAG

Art.no: 1766
Leather washbag with nylon lining and three inner pockets.
Colour: Dark Brown
Sizes: 25x15x11 cm