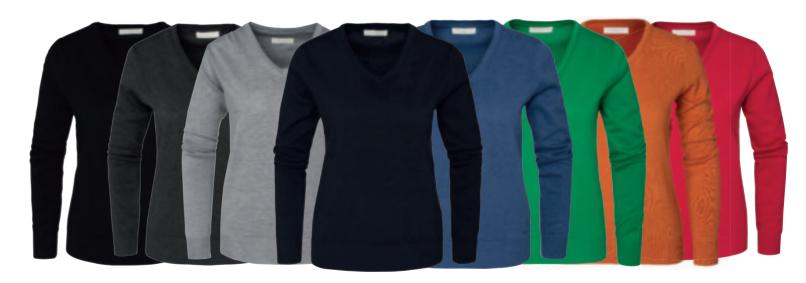

# WOMEN'S BROCKTON V-NECK

Art.no: 1440\*
Knitted v-neck sweater in cotton. Rib at neck and hem.
Colour: Black, Dark Grey, Light Grey, Navy, Blue, Green, Orange, Red
Sizes: xs-xxl

WILTON CASHWOOL CREW NECK