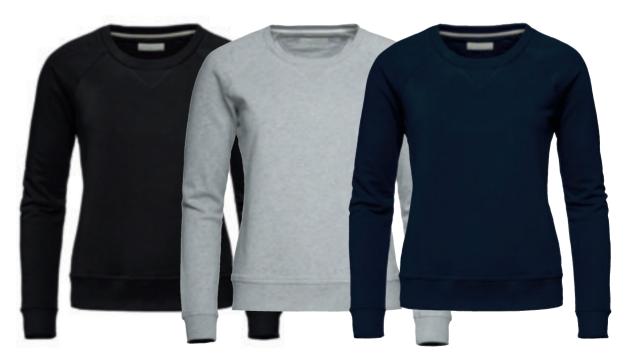

56 5/

COMMUTER SWEATER

Art.no: 1932 Crew neck sweatshirt in cotton/polyester jersey with embossed print at chest.

Colour: Black

Sizes: s-xxxl

Art.no: 1933 Crew neck sweatshirt in cotton/polyester jersey with embossed print at chest.

Colour: Black Sizes: xs-xxl

SUNDAY SWEATER Art.no: 1871 Crew neck sweatshirt in cotton jersey with embroidery at chest Garment washed.

Colour: Grey Mélange

Sizes: s-xxxl

**Art.no**: 1872 Crew neck sweatshirt in cotton jersey with emboridery at chest. Garment washed.