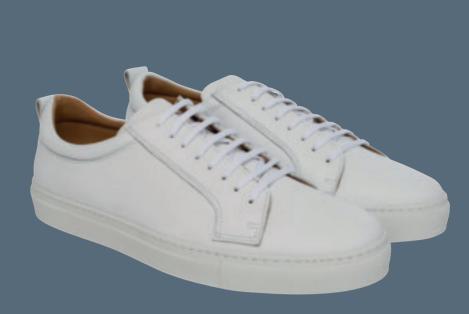

# LUIGI LEATHER SNEAKER

Art.no: 1902
Sneaker made from smooth aneline dyed top quality leather.
Soft calf skin lining. Removable insole dressed in calf skin.
Colour: White
Sizes: 40-46

# WOMEN'S LUIGI LEATHER SNEAKER

Art.no: 1905

Sneaker made from smooth aneline dyed top quality leather.

Soft calf skin lining. Removable insole dressed in calf skin.

Colour: White

Sizes: 36-41