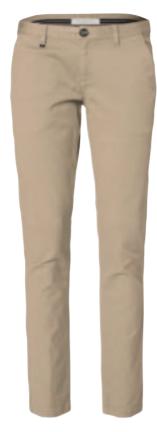

WOMEN'S CHESTER CHINOS
Art.no: 1707\*
Chino in a comfortable 97% cotton, 3% lycra blend. Garment wash.
Colour: Khaki Beige
Sizes: waist 27-34, length 32

WOMEN'S SPENCER SHORT PANTS
Art.no: 1716
Short pant in a comfortable 97% cotton,
3% lycra blend. Garment wash.
Colour: Khaki Beige
Sizes: waist 27-34