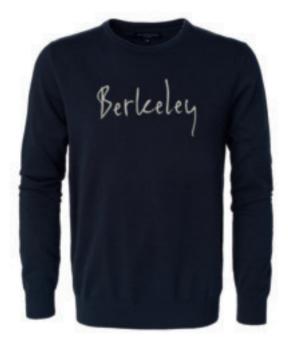

#### BERKELEY CREW NECK

**Art.no**: 1648

Knitted crew neck sweater in cotton with embroidery at chest. Rib at neck and hem.

Colour: Navy Mélange

Sizes: xxs-xxxl

BROCKTON HALF ZIP

Art.no: 1730\*
Knitted half zip sweater in cotton. Rib at neck and hem.
Colour: Black, Light Grey, Navy
Sizes: s-xxxl