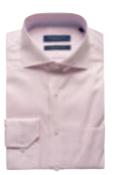

Shirt in real indigo
denim twill with classic collar.

Colour: Denim Blue
Sizes: xs-xxl

\* NOOS - Never Out Of Stock 25

PLAINFIELD REGULAR SHIRT

Art.no: 1520\* Easy Care
Regular fit shirt in twofold cotton pinpoint. Cut away collar and chest pocket.
Colour: Pink, White, Light Blue
Sizes: s-5xl

PLAINFIELD TAILORED SHIRT

Art.no: 1521\* Easy Care
Tailored fit shirt in twofold cotton pinpoint with cut away collar.
Colour: Pink, White, Light Blue
Sizes: s-xxxl

#### WOMEN'S PLAINFIELD SHIRT

Art.no: 1522\* Easy Care
Shirt in twofold cotton pinpoint with classic collar.
Colour: Pink, White, Light Blue
Sizes: xs-xxxl

WOMEN'S PLAINFIELD A-LINE SHIRT Art.no: 1806\* Easy Care

Shirt in twofold cotton pinpoint with classic collar and hidden front placket.

Colour: Pink, White, Light Blue

Sizes: xs-xxxl

CHECKFIELD REGULAR SHIRT
Art.no: 1523\* Easy Care
Regular fit shirt in twofold cotton poplin.
Cut away collar and chest pocket.
Colour: Light Blue
Sizes: s-xxxl