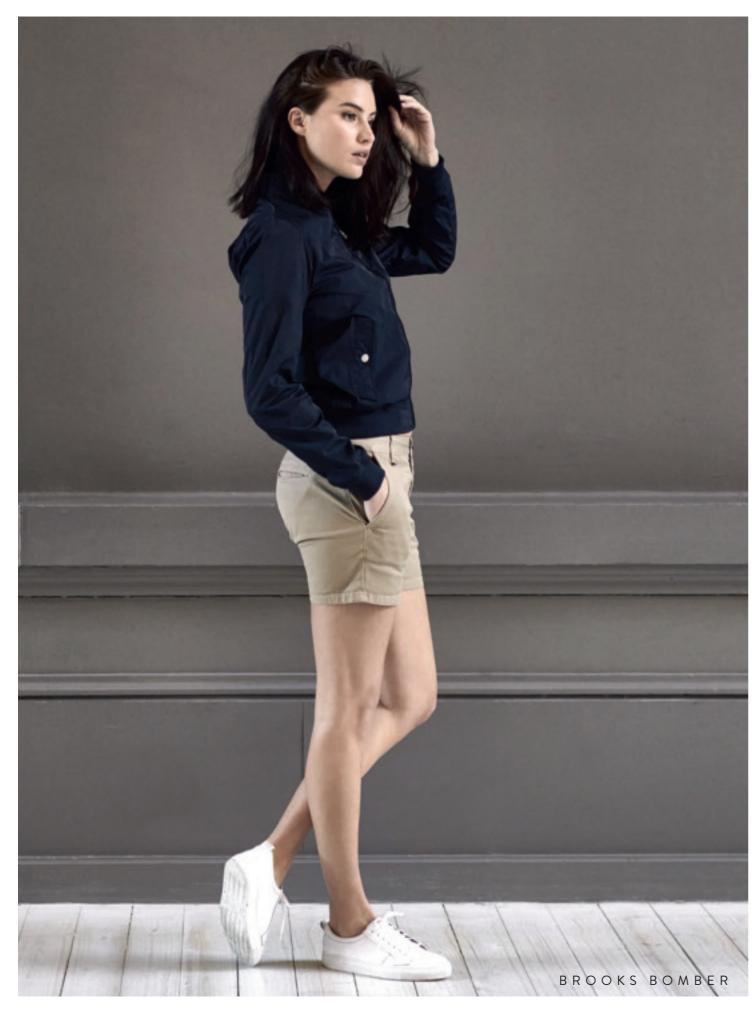

# BERKELEY OUTERWEAR

BROOKS BOMBER JACKET

Art.no: 1708\*

Bomber jacket in water repellent nylon. Rib at bottom and cuff.

Colour: Navy, Black
Sizes: s-xxxl

WOMEN'S BROOKS BOMBER JACKET

Art.no: 1709\*

Bomber jacket in water repellent nylon. Rib at bottom and cuff.