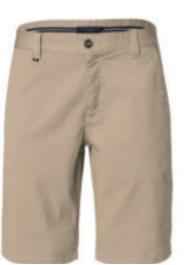

Art.no: 1706\*
Chino in a comfortable 97% cotton, 3% lycra blend. Garment wash.

Colour: Khaki Beige
Sizes: waist 29-38, length 32,34

SPENCER SHORT PANTS
Art.no: 1715
Short pant in a comfortable 97% cotton,
3% lycra blend. Garment wash.
Colour: Khaki Beige
Sizes: waist 29-36

WOMEN'S CHESTER CHINOS
Art.no: 1707\*
Chino in a comfortable 97% cotton, 3% lycra blend. Garment wash.
Colour: Khaki Beige
Sizes: waist 27-34, length 32

WOMEN'S SPENCER SHORT PANTS
Art.no: 1716
Short pant in a comfortable 97% cotton,
3% lycra blend. Garment wash.
Colour: Khaki Beige
Sizes: waist 27-34