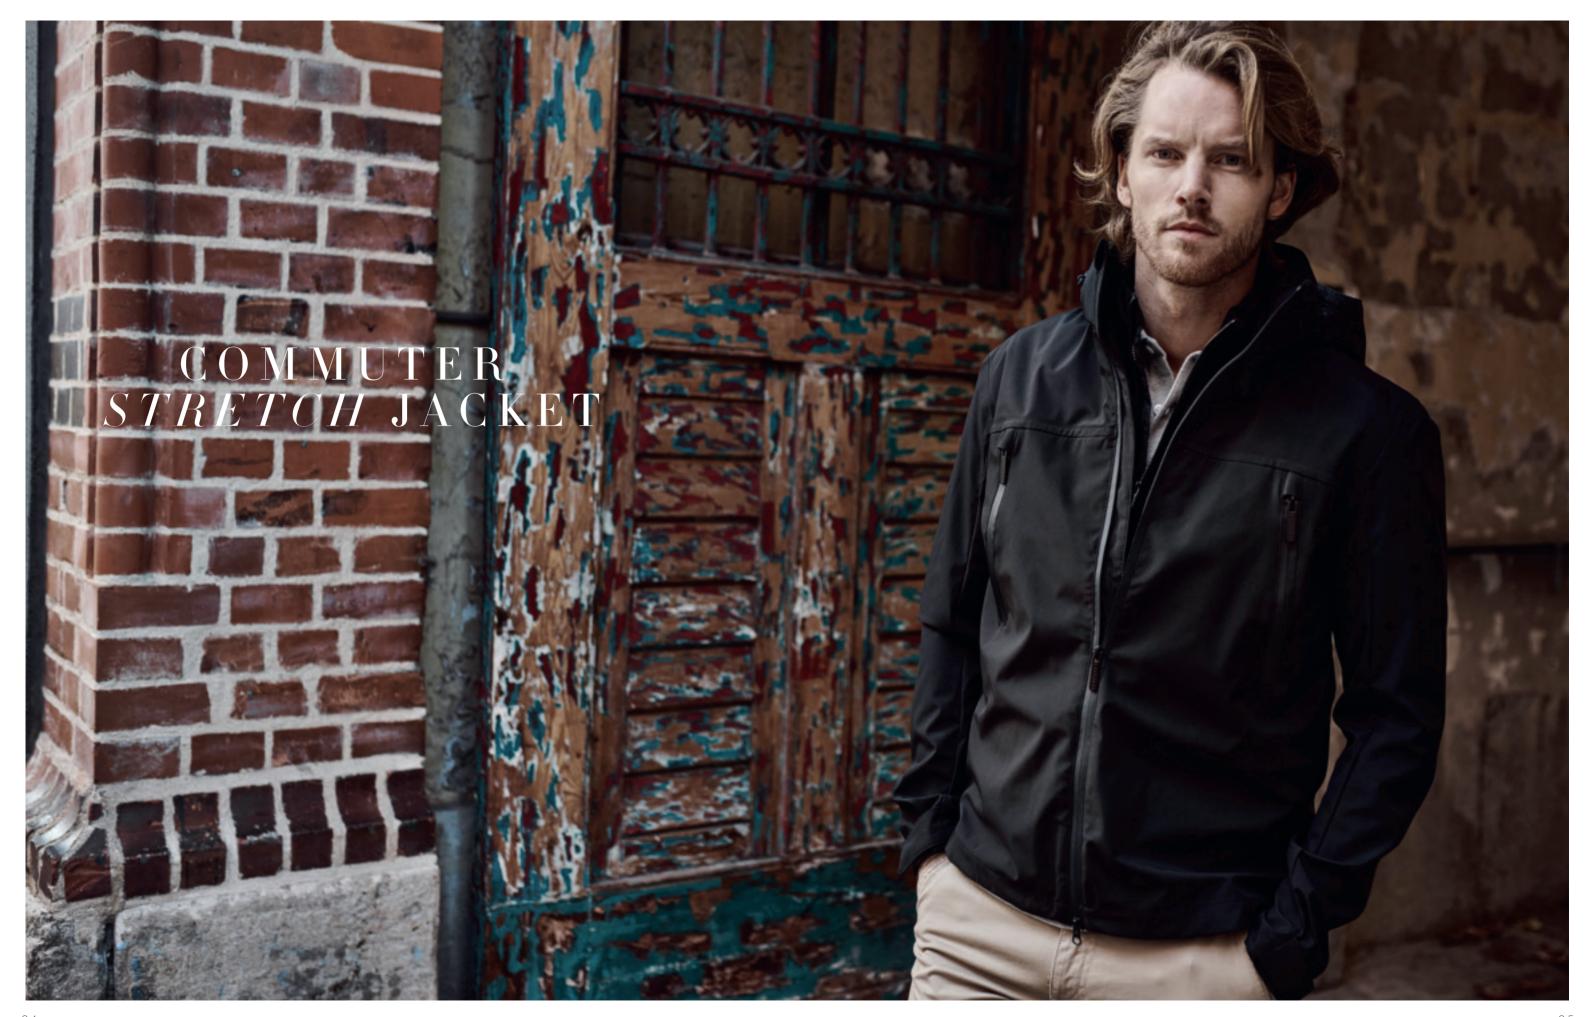

COMMUTER STRETCH JACKET

Art.no: 1868\* 2-way stretch jacket in polyester. Bonded inside with 30D knitted fabric. Wind and water repellent with Eco Rudolf Bionic treatment. Critical taped seams.

Colour: Black
Sizes: s-5xl