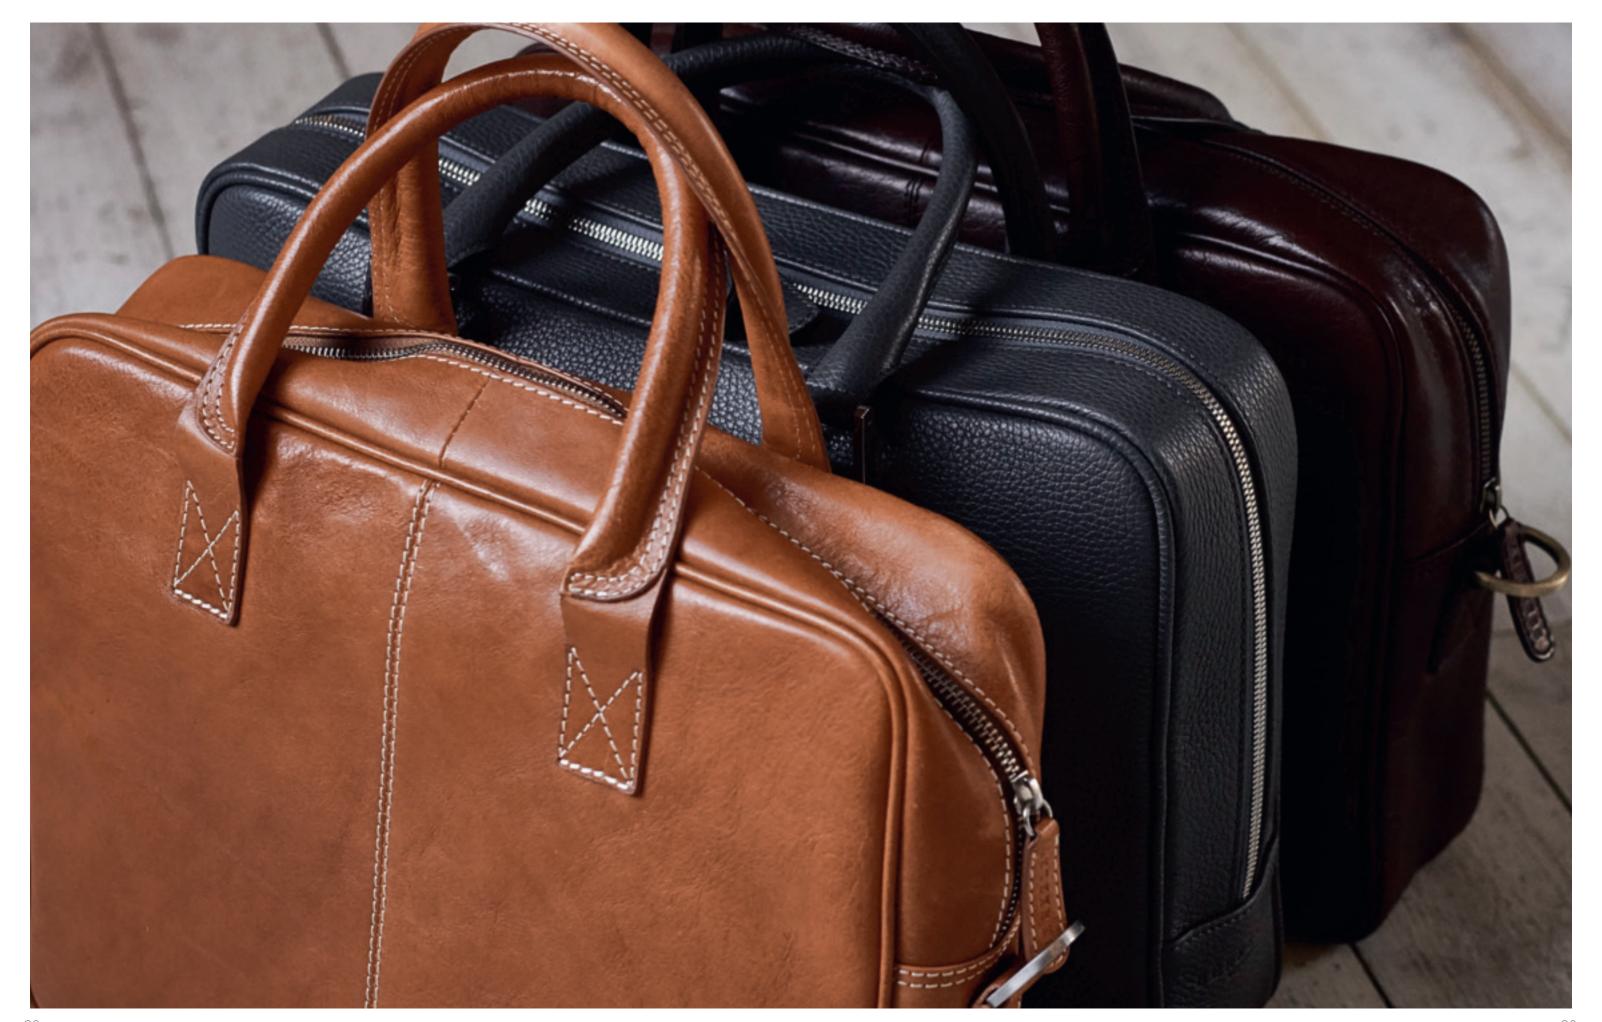

#### WOODLEY OVERNIGHTER

Art.no: 1765
Overnight leather bag with detachable shoulder strap and inside pocket.
Colour: Dark Brown
Sizes: 48x26x23 cm

#### WOODLEY COMPUTER BAG

Art.no: 1761
Computer leather bag with detachable shoulder strap.
Zip pocket and laptop compartment inside.
Colour: Dark Brown
Sizes: 28x36x9 cm

Art.no: 1333

Weekend leather bag with detachable shoulder strap.
Pocket at outside and inside.

Colour: Brown Sizes: 56x33x30 cm

COWENTRY OVERNIGHTER

Art.no: 1348
Overnight leather bag with detachable shoulder strap and inside pocket.

Colour: Brown Sizes: 48x26x23 cm

## COWENTRY COMPUTER BAG

**Art.no**: 1331

Computer leather bag with detachable shoulder strap.
Zip pocket and laptop compartment inside.

Colour: Brown Sizes: 28x36x9 cm

COWENTRY KEY RING

Art.no: 1346
Leather key ring with engraved logo.
Colour: Brown