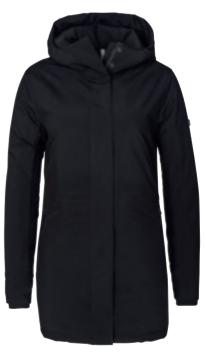

WOMEN'S COMMUTER STRETCH PARKA

**Art.no**: 1867

4-way stretch parka in a 2-layer polyester/spandex blend. Wind and water repellent with Eco Rudolf Bionic treatment.

Colour: Black Sizes: xs-xxl

DERBY QUILT JACKET