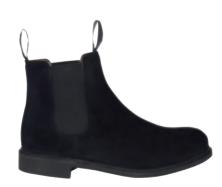

### SUEDE CHELSEA BOOTS

Art.no: 1850
Classic Chelsea boots made from water repellent selected top quality suede. Soft calf skin lining and sole in TR rubber.

Colour: Brown, Black, Cognac
Sizes: 40-46