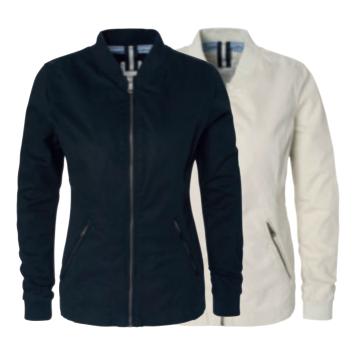

Art.no: 1714\*

Soft wind and water repellent car coat made in a polyester/nylon blend. Light padded with front zip.

Colour: Navy, Black
Sizes: xs-xxl

CONCORD JACKET

Art.no: 1628
Garment washed catalina jacket in cotton twill.

Colour: Navy, Off-white

Sizes: s-xxxl

WOMEN'S CONCORD JACKET

Art.no: 1629
Garment washed catalina jacket in cotton twill.

Colour: Navy, Off-white
Sizes: xs-xxl

MILAN VEST

Art.no: 1748\*
Light padded vest in nylon with matching cord pipings.