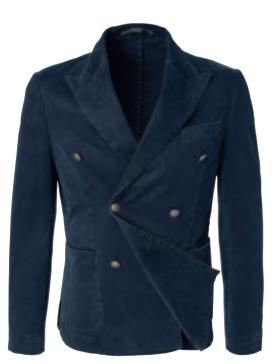

Unlined in tailored fit with double vent. Brass buttons.

Colour: Navy
Sizes: 46-56

LYNDON DOUBLE-BREASTED BLAZER

Art.no: 1615

Double-breasted unconstructed blazer in

98% cotton 2% lycra. Sand washed with double vent and tailored fit. Crest buttons in antique silver.