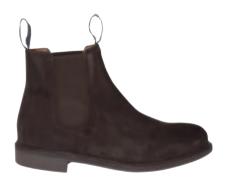

### SUEDE CHELSEA BOOTS

Art.no: 1850
Classic Chelsea boots made from water repellent selected top quality suede. Soft calf skin lining and sole in TR rubber.

Colour: Brown, Black, Cognac
Sizes: 40-46