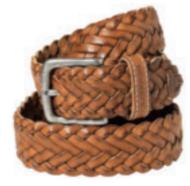

BINGLEY BELT **Art.no**: 1805 Suede belt with nickel buckle. Colour: Brown **Sizes**: 85, 95, 105 cm, width 3,5 cm

COWENTRY BELT **Art.no**: 1337 Braided leather belt with nickel brushed buckle. Colour: Brown Sizes: 95 cm, width 3,5 cm