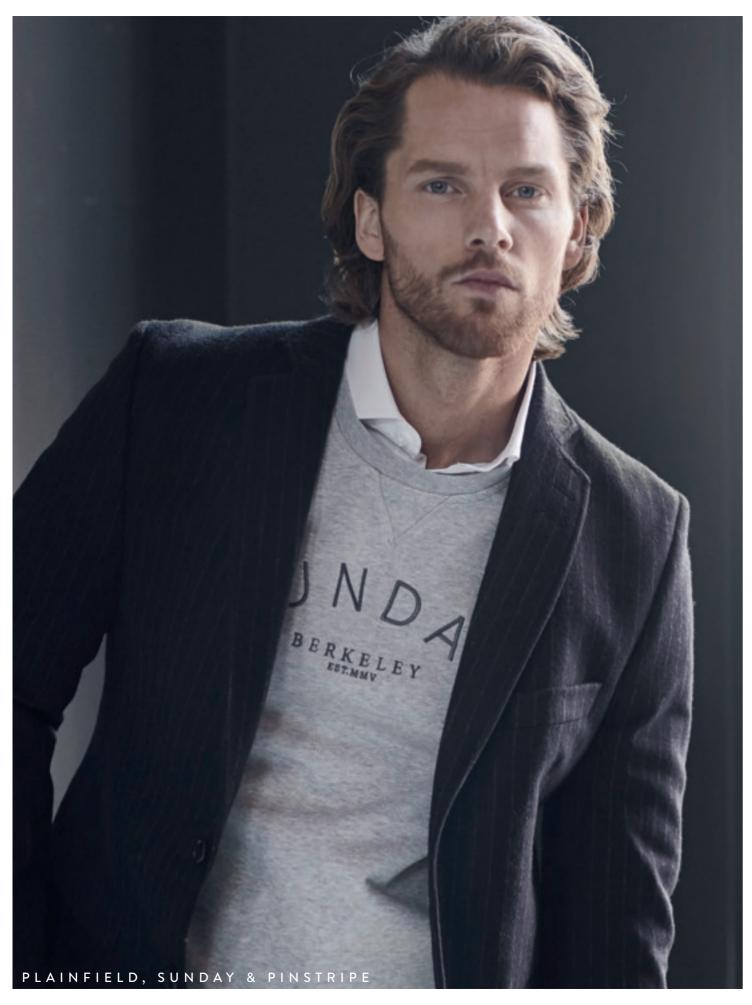

Art.no: 1166
Two button club Blazer in Super 120's wool. Embossed silver buttons.
One extra set with navy buttons included.
Colour: Navy
Sizes: 34-48

PINSTRIPE BLAZER **Art.no**: 1557 Pinstripe two button wool blazer. Half lined with single went. Colour: Navy Sizes: 48-56

Colour: Black Sizes: xs-xxl

SUNDAY SWEATER Art.no: 1871 Crew neck sweatshirt in cotton jersey with embroidery at chest Garment washed.

Colour: Grey Mélange

Sizes: s-xxxl

**Art.no**: 1872 Crew neck sweatshirt in cotton jersey with emboridery at chest. Garment washed.