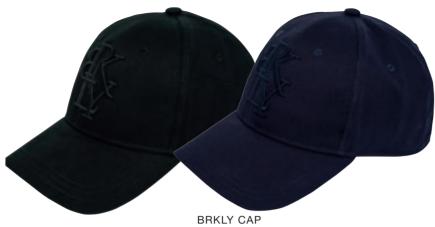

## COMMUTER WASHBAG

Art.no: 1874
Washbag in polyurethane with waterproof zipper.
Nylon lining and three inner pockets.
Colour: Black
Sizes: 25x15x11 cm

Art.no: 1912
Cotton twill cap with tonal 3D embroidery at front. Adjustable velcro strap.