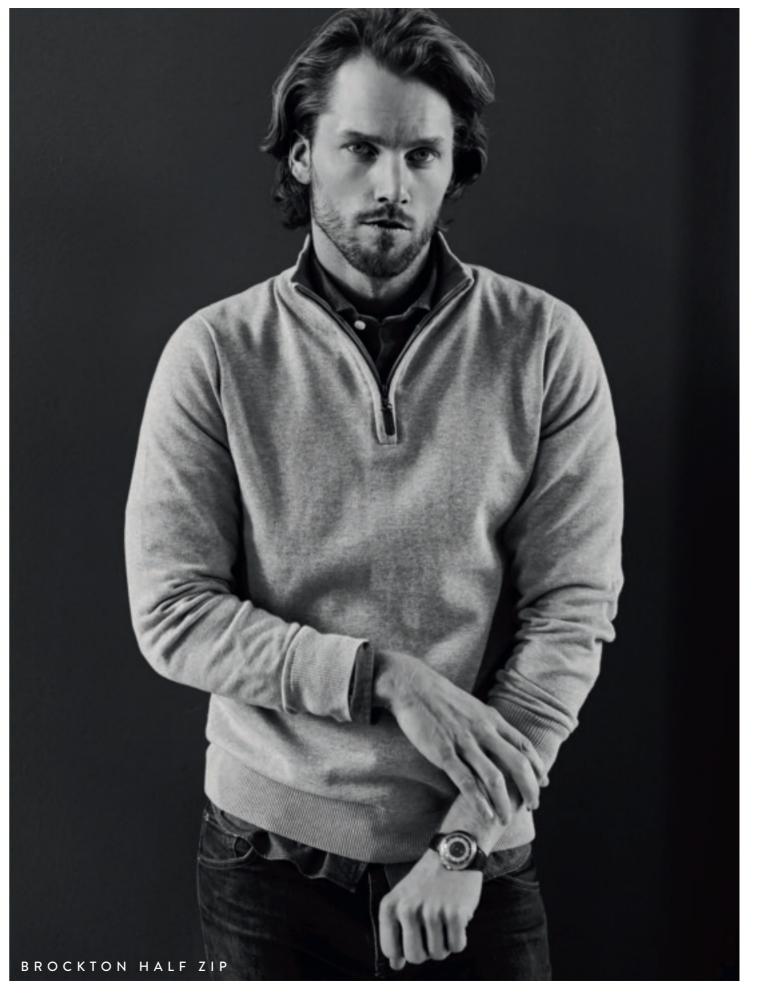

#### BERKELEY CREW NECK

**Art.no**: 1648

Knitted crew neck sweater in cotton with embroidery at chest. Rib at neck and hem.

Colour: Navy Mélange

Sizes: xxs-xxxl

BROCKTON HALF ZIP

Art.no: 1730\*
Knitted half zip sweater in cotton. Rib at neck and hem.
Colour: Black, Light Grey, Navy
Sizes: s-xxxl