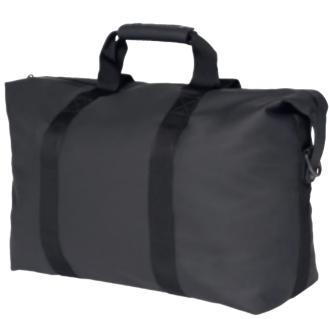

## COMMUTER OVERNIGHTER

**Art.no**: 1873

Overnighter bag in polyurethane with waterproof zipper.

Detachable shoulder strap, nylon lining and one inside pocket.

Colour: Black

Sizes: 46x33x20 cm