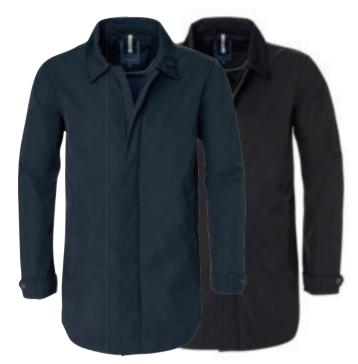

Colour: Navy, Black

Sizes: xs-xxl

MONROE CAR COAT

Art.no: 1713\*

Soft wind and water repellent car coat made in a polyester/nylon blend. Light padded with front zip.

Colour: Navy, Black
Sizes: s-5xl

WOMEN'S MONROE CAR COAT

Art.no: 1714\*

Soft wind and water repellent car coat made in a polyester/nylon blend. Light padded with front zip.

Colour: Navy, Black
Sizes: xs-xxl

CONCORD JACKET

Art.no: 1628
Garment washed catalina jacket in cotton twill.