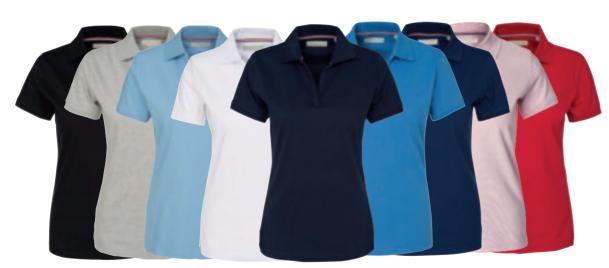

WOMEN'S CAMDEN POLO Art.no: 1192\*

Polo piqué in 95% combed cotton, 5% elastane.

Colour: Black, Grey Mélange, Light Blue, White, Navy, Sky Blue, Storm Blue, Pink, Red

Sizes: xs-xxl

EVERETT POLO

Art.no: 1701\*