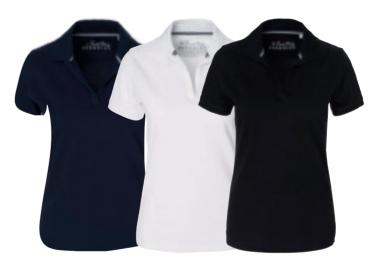

WOMEN'S CAMDEN POLO Art.no: 1192\*

Polo piqué in 95% combed cotton, 5% elastane.

Colour: Black, Grey Mélange, Light Blue, White, Navy, Sky Blue, Storm Blue, Pink, Red

Sizes: xs-xxl

EVERETT POLO

Art.no: 1701\*

Polo piqué in combed cotton. Tonal buttons.

Colour: Navy, White, Black

Sizes: s-5xl

WOMEN'S EVERETT POLO Art.no: 1702\* Polo piqué in combed cotton. Colour: Navy, White, Black Sizes: xs-xxl

CHESTER CHINOS