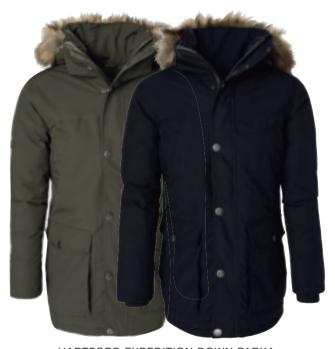

Colour: Navy
Sizes: s-xxl

KENSINGTON DOWN JACKET

Art.no: 1573

Down jacket with 90/10 duck down filling.

Water repellent shellfabric in polyester.

Colour: Blue

Sizes: s-xxl

HARTFORD EXPEDITION DOWN PARKA
Art.no: 1460

Down parka in water repellent polyester. 50/50 goose down/feather filling.
Application at sleeve. Removable hood with removable faux fur.
Colour/Sizes: Green s-xxl, Black m-xxxl