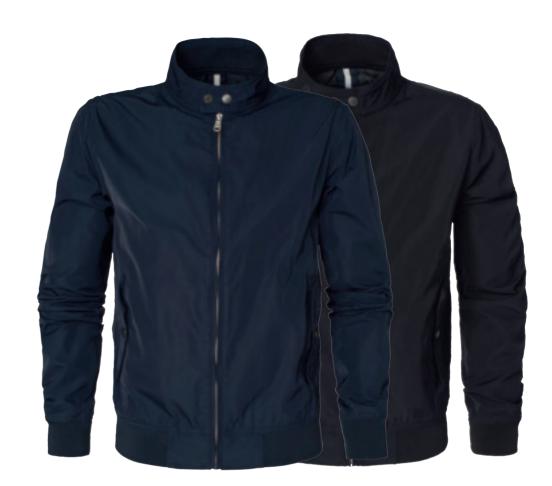

# BERKELEY OUTERWEAR

BROOKS BOMBER JACKET

Art.no: 1708\*

Bomber jacket in water repellent nylon. Rib at bottom and cuff.

Colour: Navy, Black
Sizes: s-xxxl

WOMEN'S BROOKS BOMBER JACKET

Art.no: 1709\*

Bomber jacket in water repellent nylon. Rib at bottom and cuff.