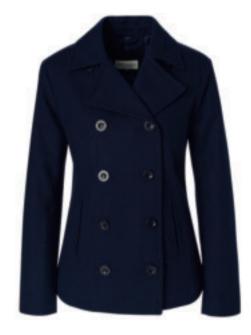

Colour: Black, Navy

Sizes: xs-xxl

YALE PEA COAT

Art.no: 1580
Classic double breasted pea coat in Melton wool. Padded quilt lining.

Colour: Navy
Sizes: s-xxl

WOMEN'S YALE PEA COAT

Art.no: 1581
Classic double breasted pea coat in
Melton wool. Padded quilt lining.