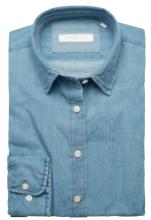

Colour: Dark Denim Blue
Sizes: s-xxxl

WOMEN'S CHILTON DENIM SHIRT

Art.no: 1737\*

Shirt in real indigo
denim twill with button down collar.

Colour: Dark Denim Blue
Sizes: xs-xxl

DOTHAM TAILORED DENIM SHIRT

Art.no: 1562\*