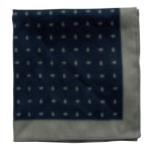

DOT SILK HANKY

Art.no: 1574

Printed hanky in silk.

Colour: Offwhite/Navy, Navy/White, Fuchsia Rose, Black/White
Sizes: 30x30cm

BROOKS BEANIE

Art.no: 1651

Rib knitted beanie in soft cotton.

Colour: Navy, Grey, Black
Sizes: One size