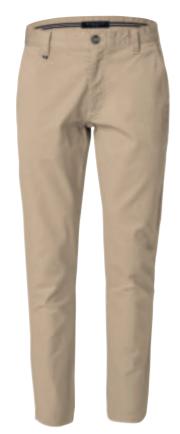

Art.no: 1706\*
Chino in a comfortable 97% cotton, 3% lycra blend. Garment wash.

Colour: Khaki Beige
Sizes: waist 29-38, length 32,34

SPENCER SHORT PANTS
Art.no: 1715
Short pant in a comfortable 97% cotton,
3% lycra blend. Garment wash.
Colour: Khaki Beige
Sizes: waist 29-36

WOMEN'S CHESTER CHINOS
Art.no: 1707\*
Chino in a comfortable 97% cotton, 3% lycra blend. Garment wash.
Colour: Khaki Beige
Sizes: waist 27-34, length 32

WOMEN'S SPENCER SHORT PANTS
Art.no: 1716
Short pant in a comfortable 97% cotton,
3% lycra blend. Garment wash.
Colour: Khaki Beige
Sizes: waist 27-34