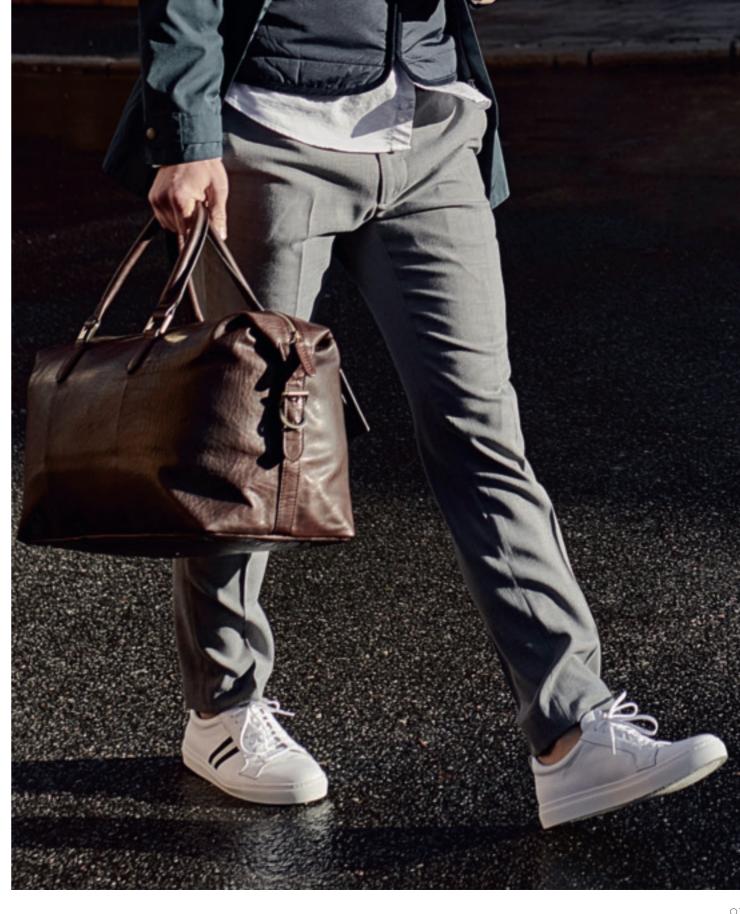

Art.no: 1333

Weekend leather bag with detachable shoulder strap.
Pocket at outside and inside.

Colour: Brown Sizes: 56x33x30 cm

COWENTRY OVERNIGHTER

Art.no: 1348
Overnight leather bag with detachable shoulder strap and inside pocket.

Colour: Brown Sizes: 48x26x23 cm