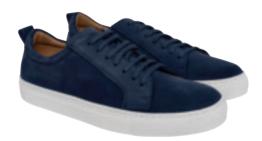

# BERKELEY

EST MMV

Art.no: 1901
Sneaker made from water repellent top quality suede.
Soft calf skin lining and rubber sole. Removable insole dressed in calf skin.
Colour: Grey, Navy
Sizes: 40-46