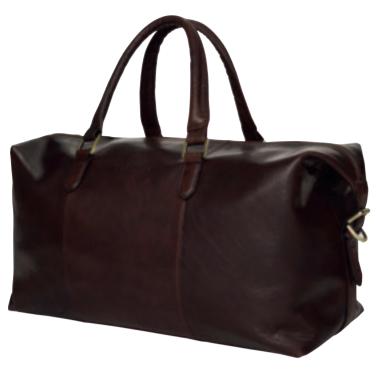

Art.no: 1333

Weekend leather bag with detachable shoulder strap.
Pocket at outside and inside.

Colour: Brown Sizes: 56x33x30 cm

COWENTRY OVERNIGHTER

Art.no: 1348
Overnight leather bag with detachable shoulder strap and inside pocket.

Colour: Brown Sizes: 48x26x23 cm