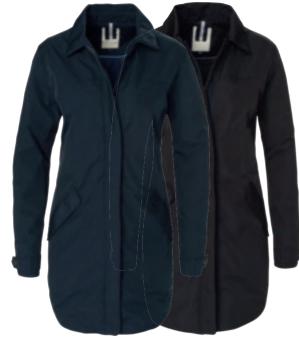

Colour: Navy, Black

Sizes: xs-xxl

MONROE CAR COAT

Art.no: 1713\*

Soft wind and water repellent car coat made in a polyester/nylon blend. Light padded with front zip.

Colour: Navy, Black
Sizes: s-5xl

WOMEN'S MONROE CAR COAT

Art.no: 1714\*

Soft wind and water repellent car coat made in a polyester/nylon blend. Light padded with front zip.

Colour: Navy, Black
Sizes: xs-xxl

CONCORD JACKET

Art.no: 1628
Garment washed catalina jacket in cotton twill.