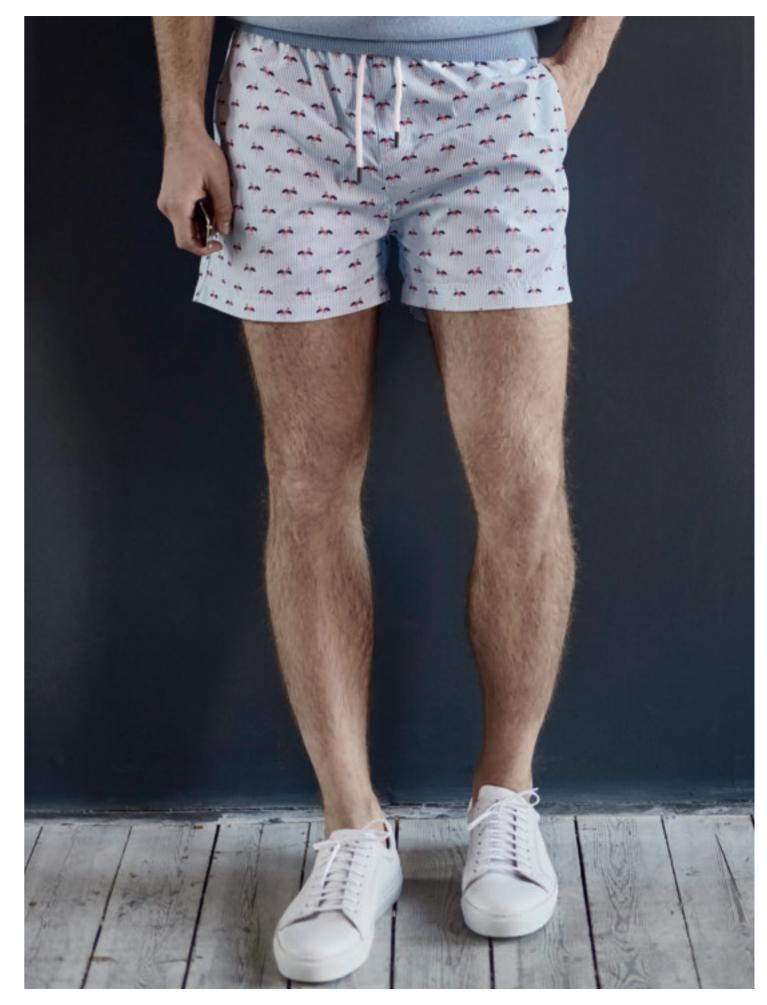

Colour: Black, Navy

Sizes: One size

FLAMINGO SWIMSHORTS **Art.no**: 1911

Swimshorts in a soft, quick drying polyester.

Elastic waistband and mesh lining. Back pocket with velcro.

Colour: Light Blue

Sizes: s-xxxl