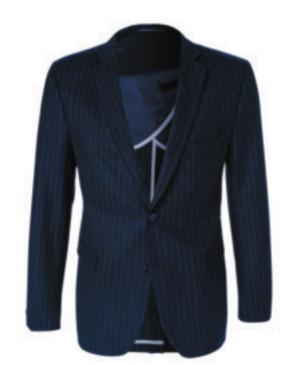

Art.no: 1166
Two button club Blazer in Super 120's wool. Embossed silver buttons.
One extra set with navy buttons included.
Colour: Navy
Sizes: 34-48

PINSTRIPE BLAZER **Art.no**: 1557 Pinstripe two button wool blazer. Half lined with single went. Colour: Navy Sizes: 48-56