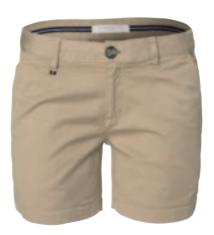

WOMEN'S CHESTER CHINOS
Art.no: 1707\*
Chino in a comfortable 97% cotton, 3% lycra blend. Garment wash.
Colour: Khaki Beige
Sizes: waist 27-34, length 32

WOMEN'S SPENCER SHORT PANTS
Art.no: 1716
Short pant in a comfortable 97% cotton,
3% lycra blend. Garment wash.
Colour: Khaki Beige
Sizes: waist 27-34