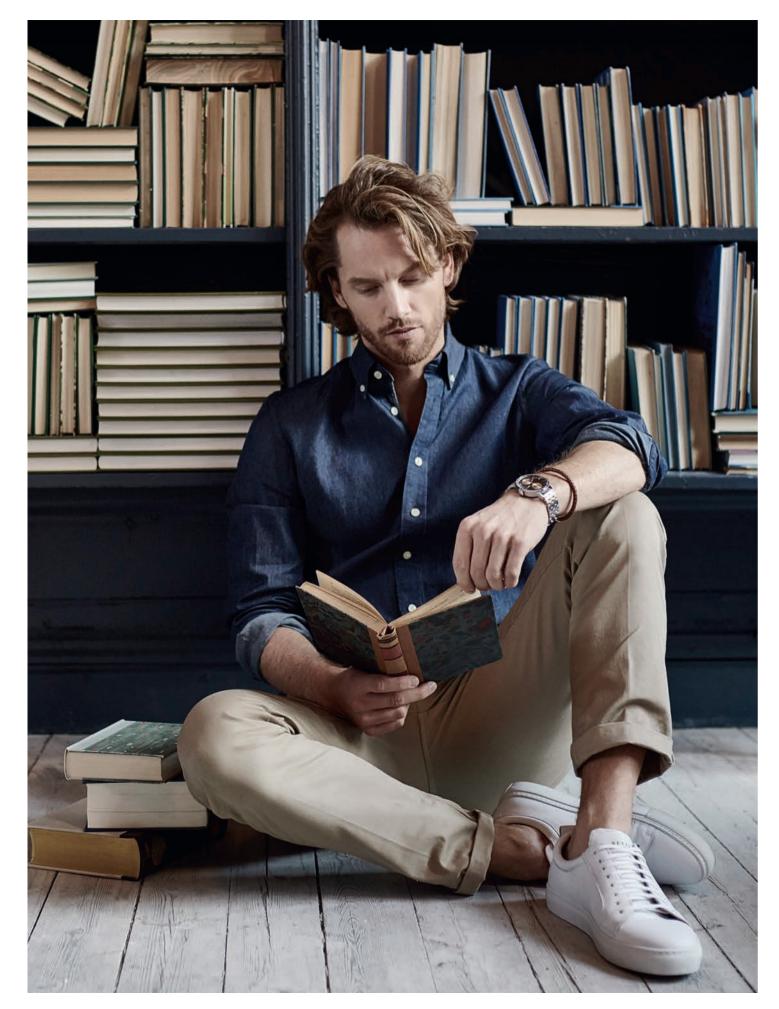

Art.no: 1706\*
Chino in a comfortable 97% cotton, 3% lycra blend. Garment wash.

Colour: Khaki Beige
Sizes: waist 29-38, length 32,34

SPENCER SHORT PANTS
Art.no: 1715
Short pant in a comfortable 97% cotton,
3% lycra blend. Garment wash.
Colour: Khaki Beige
Sizes: waist 29-36

WOMEN'S CHESTER CHINOS
Art.no: 1707\*
Chino in a comfortable 97% cotton, 3% lycra blend. Garment wash.
Colour: Khaki Beige
Sizes: waist 27-34, length 32

WOMEN'S SPENCER SHORT PANTS
Art.no: 1716
Short pant in a comfortable 97% cotton,
3% lycra blend. Garment wash.
Colour: Khaki Beige
Sizes: waist 27-34