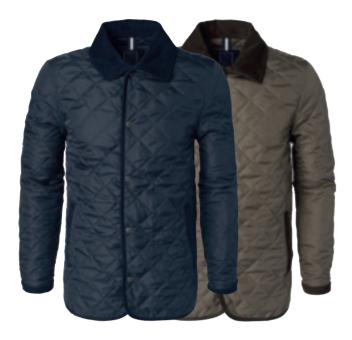

Art.no: 1626\*
Diamond quilt jacket in polyester.
Collar, inside cuff and bindings in matching cord.

Colour: Navy, Olive

Sizes: s-xxxl

WOMEN'S DERBY QUILT JACKET

Art.no: 1627\*
Diamond quilt jacket in polyester.
Collar, inside cuff and bindings in matching cord.