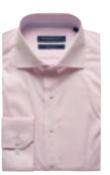

Shirt in real indigo
denim twill with classic collar.

Colour: Denim Blue
Sizes: xs-xxl

\* NOOS - Never Out Of Stock 25

PLAINFIELD REGULAR SHIRT

Art.no: 1520\* Easy Care
Regular fit shirt in twofold cotton pinpoint. Cut away collar and chest pocket.
Colour: Pink, White, Light Blue
Sizes: s-5xl

PLAINFIELD TAILORED SHIRT

Art.no: 1521\* Easy Care
Tailored fit shirt in twofold cotton pinpoint with cut away collar.
Colour: Pink, White, Light Blue
Sizes: s-xxxl

#### WOMEN'S PLAINFIELD SHIRT

Art.no: 1522\* Easy Care
Shirt in twofold cotton pinpoint with classic collar.
Colour: Pink, White, Light Blue
Sizes: xs-xxxl

WOMEN'S PLAINFIELD A-LINE SHIRT Art.no: 1806\* Easy Care

Shirt in twofold cotton pinpoint with classic collar and hidden front placket.

Colour: Pink, White, Light Blue

Sizes: xs-xxxl

CHECKFIELD REGULAR SHIRT
Art.no: 1523\* Easy Care
Regular fit shirt in twofold cotton poplin.
Cut away collar and chest pocket.
Colour: Light Blue
Sizes: s-xxxl