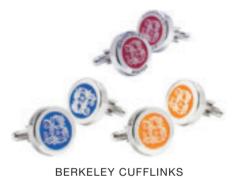

Art.no: 1256
Cufflinks in solid metal with colored enamel at top. Comes in gift box.
Colour: Red, Blue, Orange
Sizes: One size

SHARK HANKY
Art.no: 1625
Printed hanky in silk.
Colour: Fuchsia Rose, Navy
Sizes: 30x30 cm