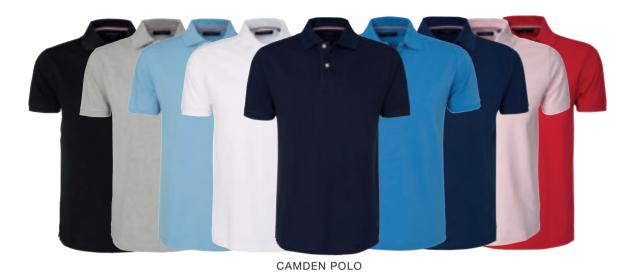

Colour: Grey Mélange, Black

Sizes: xs-xl

Art.no: 1191\*
Polo piqué in combed cotton.
Colour: Black, White, Navy Sizes:s-5xl
Colour: Grey Mélange, Light Blue, Sky Blue, Storm Blue, Pink, Red Sizes: s-xxxl