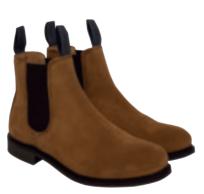

### SUEDE CHELSEA BOOTS

Art.no: 1850
Classic Chelsea boots made from water repellent selected top quality suede. Soft calf skin lining and sole in TR rubber.

Colour: Brown, Black, Cognac
Sizes: 40-46