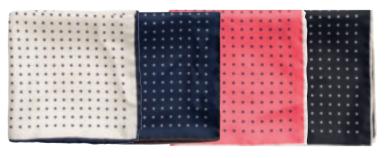

DOT SILK HANKY

Art.no: 1574

Printed hanky in silk.

Colour: Offwhite/Navy, Navy/White, Fuchsia Rose, Black/White
Sizes: 30x30cm

BROOKS BEANIE

Art.no: 1651

Rib knitted beanie in soft cotton.

Colour: Navy, Grey, Black
Sizes: One size