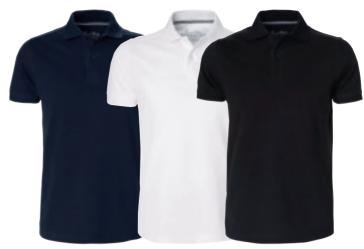

Colour: Grey Mélange, Black

Sizes: xs-xl

Art.no: 1191\*
Polo piqué in combed cotton.
Colour: Black, White, Navy Sizes:s-5xl
Colour: Grey Mélange, Light Blue, Sky Blue, Storm Blue, Pink, Red Sizes: s-xxxl

Polo piqué in combed cotton. Tonal buttons.

Colour: Navy, White, Black

Sizes: s-5xl

WOMEN'S EVERETT POLO Art.no: 1702\* Polo piqué in combed cotton. Colour: Navy, White, Black Sizes: xs-xxl

CHESTER CHINOS