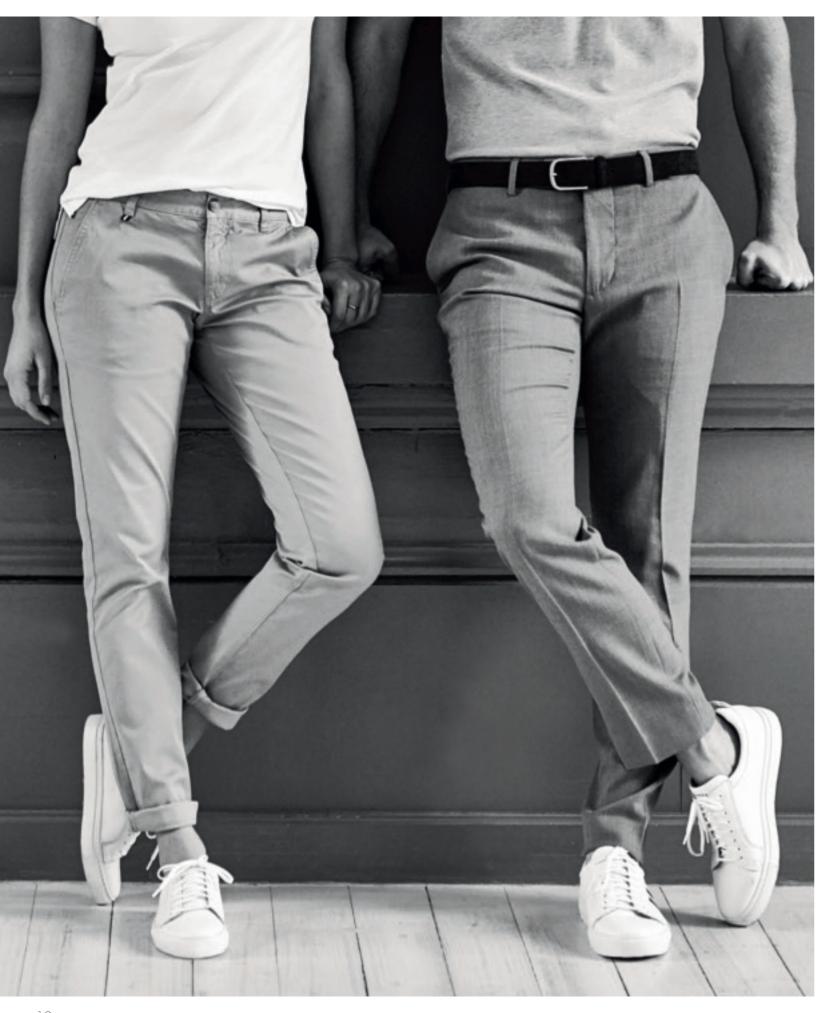

# BERKELEY

EST MMV

Art.no: 1901
Sneaker made from water repellent top quality suede.
Soft calf skin lining and rubber sole. Removable insole dressed in calf skin.
Colour: Grey, Navy
Sizes: 40-46

#### WOMEN'S SUNNY SUEDE SNEAKER

Art.no: 1904
Sneaker made from water repellent top quality suede.
Soft calf skin lining and rubber sole. Removable insole dressed in calf skin.
Colour: Grey, Navy
Sizes: 36-41

# LUIGI LEATHER SNEAKER

Art.no: 1902
Sneaker made from smooth aneline dyed top quality leather.
Soft calf skin lining. Removable insole dressed in calf skin.
Colour: White
Sizes: 40-46

# WOMEN'S LUIGI LEATHER SNEAKER

Art.no: 1905

Sneaker made from smooth aneline dyed top quality leather.

Soft calf skin lining. Removable insole dressed in calf skin.

Colour: White

Sizes: 36-41