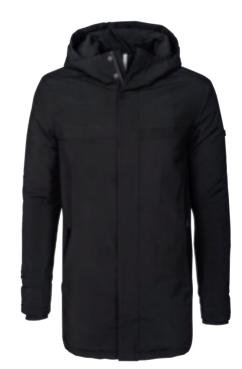

Colour: Black

Sizes: xs-xxl

COMMUTER STRETCH PARKA

Art.no: 1866

4-way stretch parka in a 2-layer polyester/spandex blend. Wind and water repellent with Eco Rudolf Bionic treatment.

Colour: Black Sizes: s-xxxl