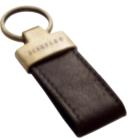

## WOODLEY KEY RING

Art.no: 1763
Leather key ring with engraved logo.
Colour: Dark Brown
Sizes: 3x10 cm

WOODLEY NAMETAG

Art.no: 1764
Leather nametag with space for personal imprint
Colour: Dark Brown
Sizes: 6,5x11 cm