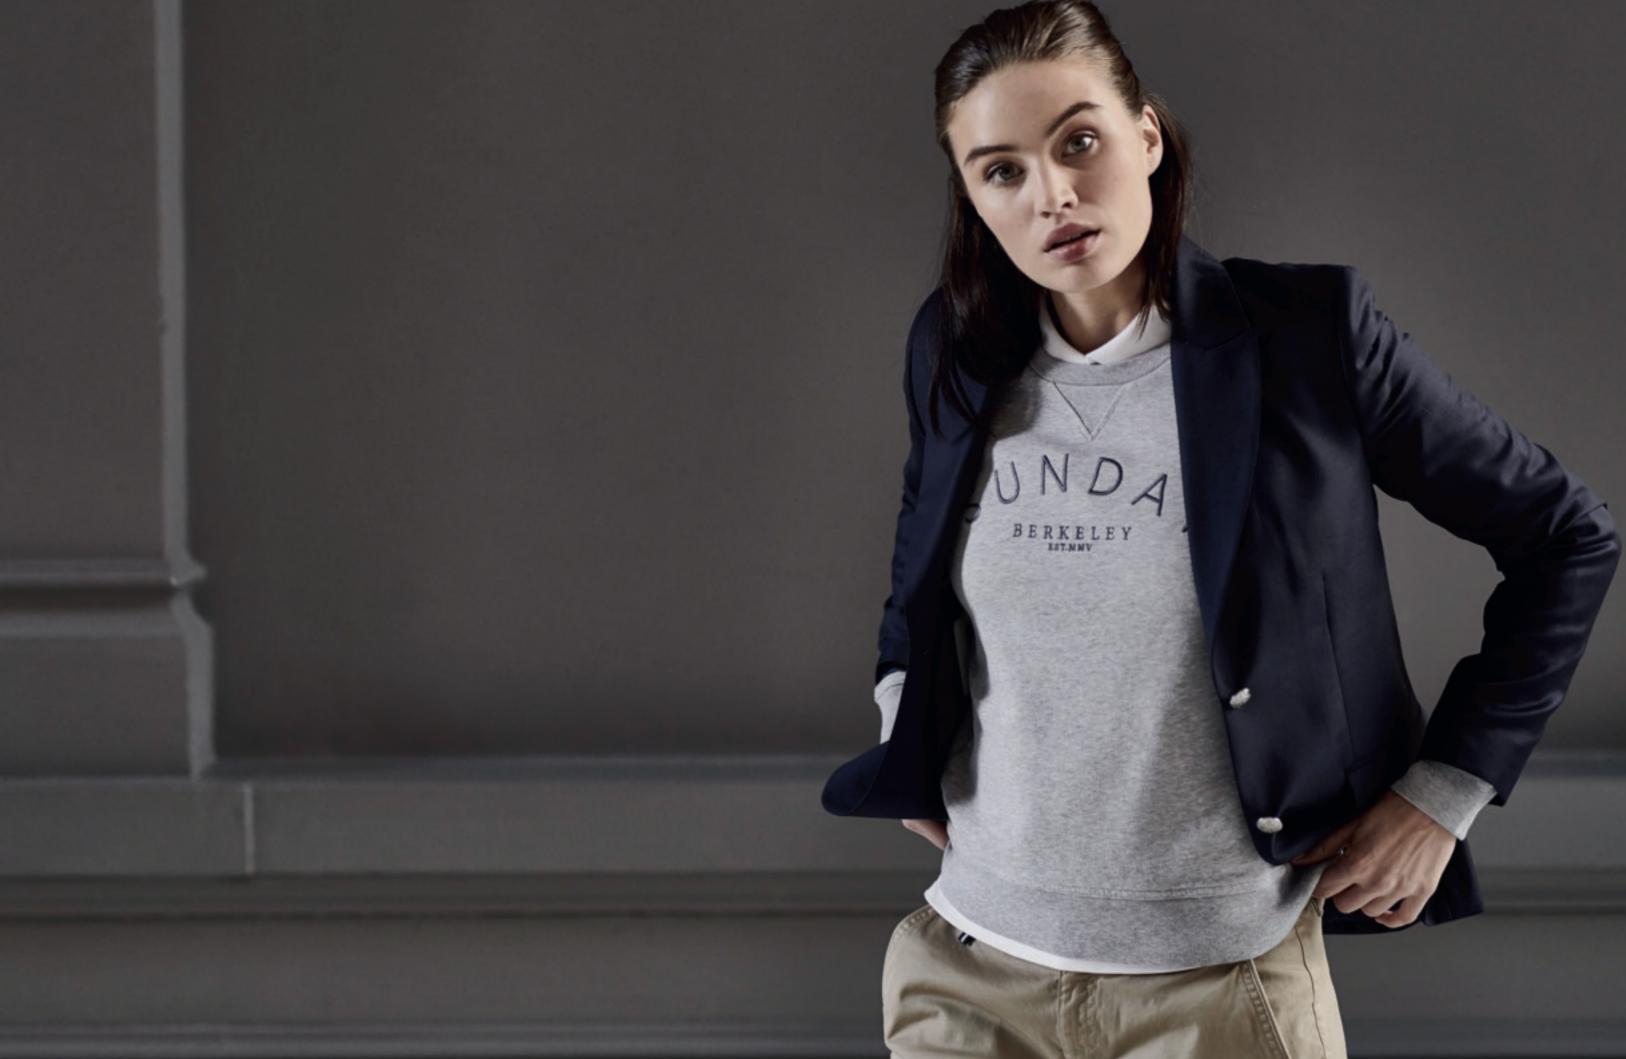

#### SIGNATURE CREW NECK

**Art.no**: 1934

Knitted crew neck sweater in cotton with embroidery at chest. Rib at neck and hem.

Colour: Navy Sizes: s-xxxl

#### BERKELEY CREW NECK

**Art.no**: 1648

Knitted crew neck sweater in cotton with embroidery at chest. Rib at neck and hem.

Colour: Navy Mélange

Sizes: xxs-xxxl

BROCKTON HALF ZIP

Art.no: 1730\*
Knitted half zip sweater in cotton. Rib at neck and hem.
Colour: Black, Light Grey, Navy
Sizes: s-xxxl