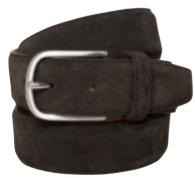

BINGLEY BELT **Art.no**: 1805 Suede belt with nickel buckle. Colour: Brown **Sizes**: 85, 95, 105 cm, width 3,5 cm

COWENTRY BELT **Art.no**: 1337 Braided leather belt with nickel brushed buckle. Colour: Brown Sizes: 95 cm, width 3,5 cm