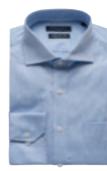

Shirt in twofold cotton pinpoint with classic collar and hidden front placket.

Colour: Pink, White, Light Blue

Sizes: xs-xxxl

CHECKFIELD REGULAR SHIRT
Art.no: 1523\* Easy Care
Regular fit shirt in twofold cotton poplin.
Cut away collar and chest pocket.
Colour: Light Blue
Sizes: s-xxxl

CHECKFIELD TAILORED SHIRT

Art.no: 1524\* Easy Care

Tailored fit shirt in twofold cotton
poplin with cut away collar.

Colour: Light Blue

Sizes: s-xxxl

WOMEN'S CHECKFIELD SHIRT

Art.no: 1525\* Easy Care

Shirt in twofold cotton poplin