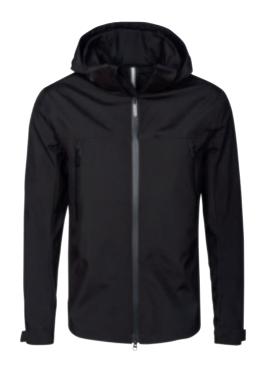

COMMUTER STRETCH JACKET

Art.no: 1868\* 2-way stretch jacket in polyester. Bonded inside with 30D knitted fabric. Wind and water repellent with Eco Rudolf Bionic treatment. Critical taped seams.

Colour: Black
Sizes: s-5xl