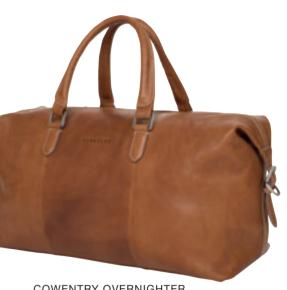

Art.no: 1333

Weekend leather bag with detachable shoulder strap.
Pocket at outside and inside.

Colour: Brown Sizes: 56x33x30 cm

COWENTRY OVERNIGHTER

Art.no: 1348
Overnight leather bag with detachable shoulder strap and inside pocket.

Colour: Brown Sizes: 48x26x23 cm