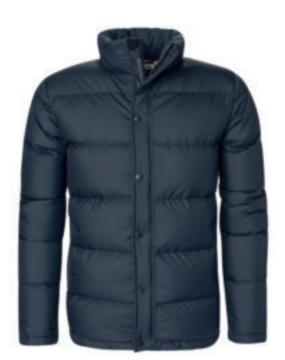

Colour: Navy
Sizes: s-xxl

KENSINGTON DOWN JACKET

Art.no: 1573

Down jacket with 90/10 duck down filling.

Water repellent shellfabric in polyester.

Colour: Blue

Sizes: s-xxl

HARTFORD EXPEDITION DOWN PARKA
Art.no: 1460