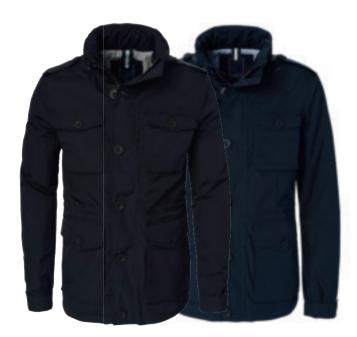

Colour: Navy, Olive

Sizes: xs-xxl

NORWOOD FIELD JACKET

Art.no: 1630\*

Water repellent field jacket in micro poplin.

Thinsulate™ padding and cotton oxford lining.

Adjustable waistband and sleeve strap. Pack away hood.

Colour: Black, Navy

Sizes: s-xxxl

WOMEN'S NORWOOD FIELD JACKET

Art.no: 1631\*

Water repellent field jacket in micro poplin.

Thinsulate™ padding and cotton oxford lining.

Adjustable waistband and sleeve strap.