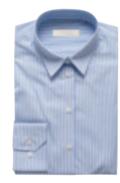

Shirt in twofold cotton pinpoint with classic collar and hidden front placket.

Colour: Pink, White, Light Blue

Sizes: xs-xxxl

CHECKFIELD REGULAR SHIRT
Art.no: 1523\* Easy Care
Regular fit shirt in twofold cotton poplin.
Cut away collar and chest pocket.
Colour: Light Blue
Sizes: s-xxxl

with classic collar.

Colour: Light Blue

Sizes: xs-xxl

STRIPEFIELD REGULAR SHIRT
Art.no: 1526\* Easy Care
Regular fit shirt in twofold cotton poplin.
Cut away collar and chest pocket.
Colour: Light Blue
Sizes: s-xxxl

STRIPEFIELD TAILORED SHIRT
Art.no: 1527\* Easy Care
Tailored fit shirt in twofold cotton
poplin with cut away collar.
Colour: Light Blue
Sizes: s-xxxl

WOMEN'S STRIPEFIELD SHIRT
Art.no: 1528\* Easy Care
Shirt in twofold cotton poplin
with classic collar.
Colour: Light Blue
Sizes: xs-xxl