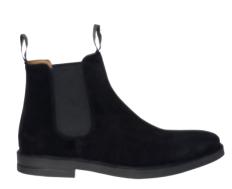

### SUEDE CHELSEA BOOTS

Art.no: 1850
Classic Chelsea boots made from water repellent selected top quality suede. Soft calf skin lining and sole in TR rubber.

Colour: Brown, Black, Cognac
Sizes: 40-46