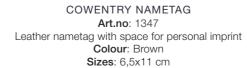

## WOODLEY KEY RING

Art.no: 1763
Leather key ring with engraved logo.
Colour: Dark Brown
Sizes: 3x10 cm

WOODLEY NAMETAG

Art.no: 1764
Leather nametag with space for personal imprint
Colour: Dark Brown
Sizes: 6,5x11 cm